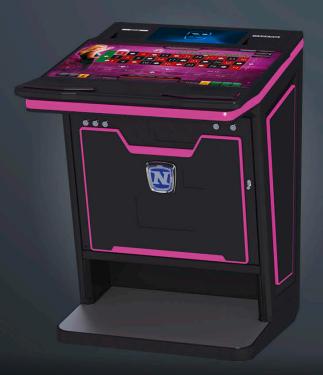

## V.I.P. X Lounge<sup>™</sup> 2.32

FV837D

- 2x 32" Full HD LCD screens with LED backlight
- Embedded 15.6" TouchDeck™ PCAP player interface
   + 2 XL start buttons
- Ambient LED lighting concept with intelligent gamesynched colour effects
- Integrated high-performance sound system
- Comfortable design incl. ergonomic foot rest & padded hand rest
- Optional: high-comfort V.I.P. chair "Mamba"