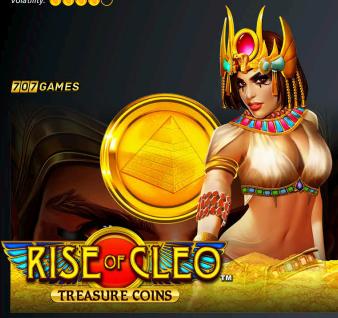

#### Rise of Cleo™ Treasure Coins NEW

Top Prize: 1500 x bet

Get ready to uncover the treasures of ancient Egypt! Rise of Cleo™ Treasure Coins is a 10-line, 5-reel video slot with a 3-Pot LOCK'N'WIN Feature and the MEGA UPGRADE mechanism.