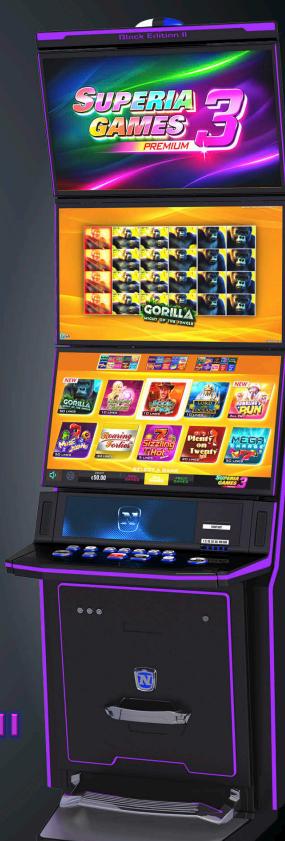

### Multi-Games

| GAMINATOR™ X5                       | 66 |
|-------------------------------------|----|
| Impera Line™ HD Edition 9           | 70 |
| Superia Games™ Premium 3            | 74 |
| Magic Games HD Magic Play Edition 5 | 76 |

## CAMMATOR" 5

#### GAMINATOR™ X5 NEW

Step into the future of gaming with the customizable GAMINATOR™ X5 – the ultimate gaming solution with unbeatable flexibility for casino operators. Featuring 7 packages with an impressive selection of 66 premium games in total, this system lets you design the perfect gaming experience for your players.

The GAMINATOR™ X5 ensures a perfect blend of classics and innovation. Start with the standard Classics and Classic Fruits packages, guaranteed to delight fans of traditional gaming. Then, tailor your offering by choosing up to 5 additional packages from our diverse portfolio.