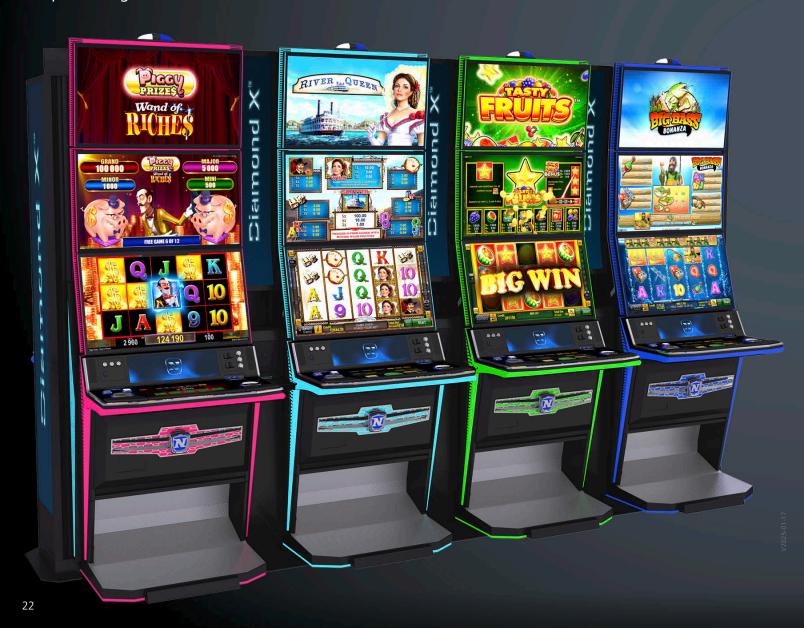

### DIAMOND X<sup>™</sup> 2.32 / 3.32

#### FV330A

- 2x / 3x 32" Full HD LCD screens with LED backlight / bottom screen PCAP touch-equipped
- Ergonomic button player interface
   Optional: Embedded 15.6" TouchDeck™ PCAP player interface
   + 2 XL start buttons
- Integrated topper for enhanced Progressives support
- Stunning diamond-style LED silhouette concept with intelligent game-synched colour effects
- Integrated high-performance sound system
- Ergonomic design featuring XL footwell, optional USB charger
- Modern front door panel incl. grill facelift
- Improved maintenance concept
- Optional: high-comfort chair "Mamba"

## DIAMOND X<sup>TM</sup>

**Gaming beyond X-pectations** 

"The DIAMOND X™ 2.32 certainly is one cabinet with top impact in terms of customer interest and performance feedback right from the start."

#### **Thomas Schmalzer**

VP Global Sales and Product Management NOVOMATIC AG

Diamond X"

Step Into the World of Excellence