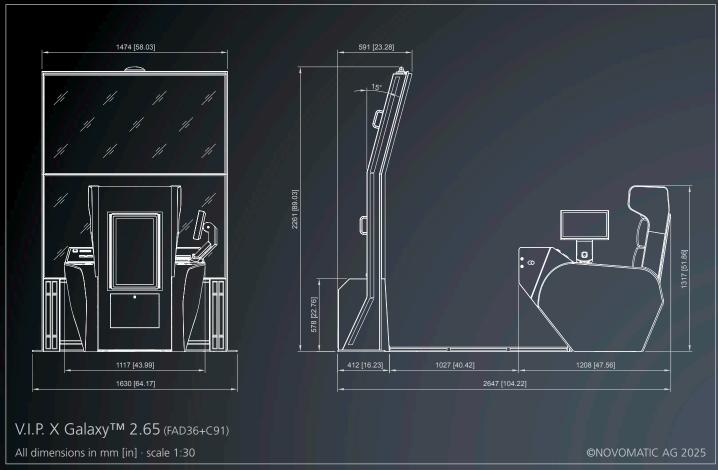

### V.I.P. X Galaxy<sup>™</sup> 2.65

FAD36 C91

- 2x 65" UHD (Ultra High Definition) LCD screens with LED backlight
- 23,8" Full HD LED monitor in portrait mode for promotion content
- Armrest-mounted 15.6" Full HD TouchDeck™ PCAP player interface
- Two embedded round start buttons
- Ambient LED lighting concept with intelligent game-synched colour effects
- Integrated high-performance sound system
- Ergonomic design featuring maximized foot space
- Exclusive V.I.P. "Viper" lounge chair with adjustable backrest and footrest