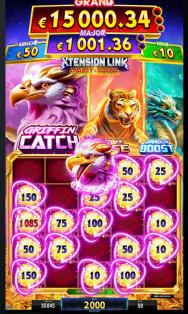

#### XTENSION LINK™ Evolution NEW

Experience the next level of gaming excitement with XTENSION LINK<sup>TM</sup> Evolution, featuring two brand-new, thrilling slot games: **Mighty Squad<sup>TM</sup>** and **Fu Flow<sup>TM</sup>**. This innovative Linked Progressive concept combines captivating gameplay, stunning visuals, and exciting features like the ever-popular LOCK&SPIN to create an unforgettable adventure on your casino floor. Packed with action, surprises, and endless entertainment, XTENSION LINK<sup>TM</sup> Evolution is set to evolve the gaming experience like never before.

#### **XTENSION LINK™ Evolution**

Next-Level Gaming Awaits – <u>Dive in</u> Here