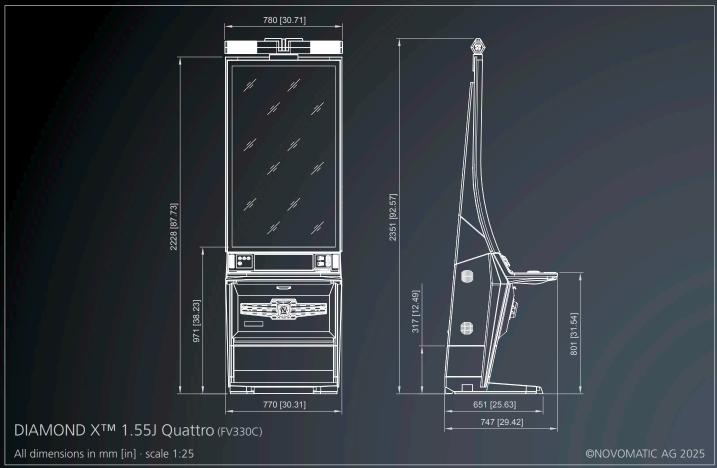

### DIAMOND X<sup>™</sup> 1.55J

#### FV330C

- 1x 55" J-curved UHD LCD screens with LED backlight / PCAP touch-equipped
- Innovative glass touch deck
- Stunning diamond-style LED silhouette concept with intelligent game-synched colour effects
- Integrated high-performance sound system with cutting-edge soundbar
- Ergonomic design featuring XL footwell, optional USB charger
- Modern front door panel incl. grill facelift
- Improved maintenance concept
- Optional: high-comfort chair "Mamba"