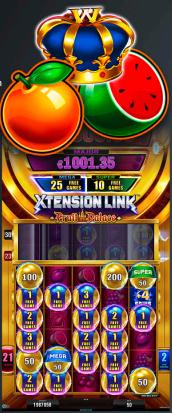

#### XTENSION LINK™ – VOLUME 3 & VOLUME 4 NEW

Prepare for the ultimate adventure with XTENSION LINK™ in two new Volumes! These sensational mixes of 12 Linked Progressive games, including 3 dazzling Golden titles each, are sure to captivate the attention on your casino floors. Featuring fresh hits like Fruit Palace, Golden Chicago™ XL, Ocean Secrets™, Savanna Heat™, Thunder Reign™, and Tiki Crush™, these Jackpots are packed with thrilling features like Expanding Reels, Golden Spins, an Xpress Feature where Golden Spins can be triggered immediately and Free Games.

#### Golden Chicago™ XL NEW

Take a thrilling journey back to the legendary 1930s. Claim your share of the spoils in this bold XL version of the classic game!

Top Prize: 200 times total bet on 25 lines Volatility: