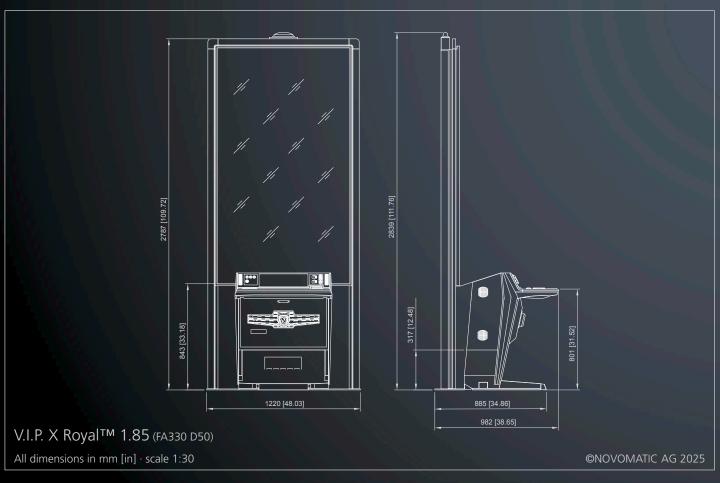

### V.I.P. X Royal<sup>™</sup> 1.85

FA330 D50

- 1x 85" UHD LCD screen with LED backlight
- Embedded 15.6" TouchDeck™ PCAP player interface
   + 2 XL start buttons
- Ambient LED lighting concept with intelligent gamesynched colour effects
- Integrated high-performance sound system
- Ergonomic design featuring XL footwell
- High-comfort V.I.P. chair "Mamba"