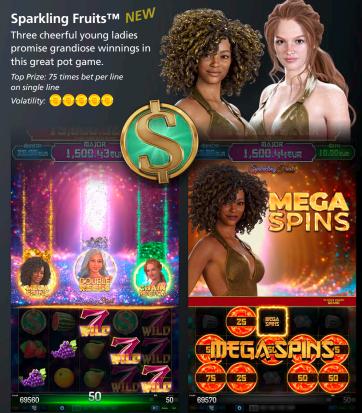

#### Impera ProLink™ NEW

ProLink™ is Impera's answer to the latest trend of "Pot Games"!

No matter whether you enter the Mega Spins Feature, where the free spins counter is set back to 3 if getting at least one further coin or you get the Double Reels feature or you win the Chain Reaction, where one chance to win follows the next – or all three at the same time – great winnings are for sure!

| Impera Prolink™     |     | FIXED<br>LINES |
|---------------------|-----|----------------|
| Book of Ra™ ProLink | NEW | 25             |
| Fairy's Cap™        |     | 25             |
| Long Fu Gong™       | NEW | 25             |
| Sparkling Fruits™   |     | 25             |

FAIRYS-CAP

long Fu Gong

Sparkling Fruits