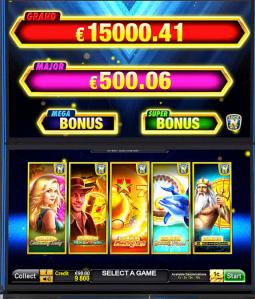

#### EPIC GOLD Jackpot NEW

Get ready for epic winning chances! The EPIC GOLD Jackpot is an exclusive selection of 5 Golden titles, appealing with an additional Progressive Jackpot level: The EPIC! Majestically enthroned above the traditional Progressive levels, this Jackpot can be linked as a wide-area Progressive with a wide range of possibilities. Customize the upper screen design and choose your starting value to make this EPIC GOLD Jackpot your perfect product.

Furthermore, every title in the Epic Gold Jackpot comes with the popular LOCK'N'WIN Feature and golden highlights for epic Progressive prizes.

| EPIC GOLD Jackpot                        | FIXED<br>LINES |
|------------------------------------------|----------------|
| GOLDEN LINK™ – Golden Book of Ra™        | 10             |
| GOLDEN LINK™ – Golden Charming Lady™ NEW | 10             |
| GOLDEN LINK™ – Golden Dolphin's Pearl™   | 10             |
| GOLDEN LINK™ – Golden Lord of the Ocean™ | 10             |
| GOLDEN LINK™ – Golden Sizzling Hot™      | 5              |