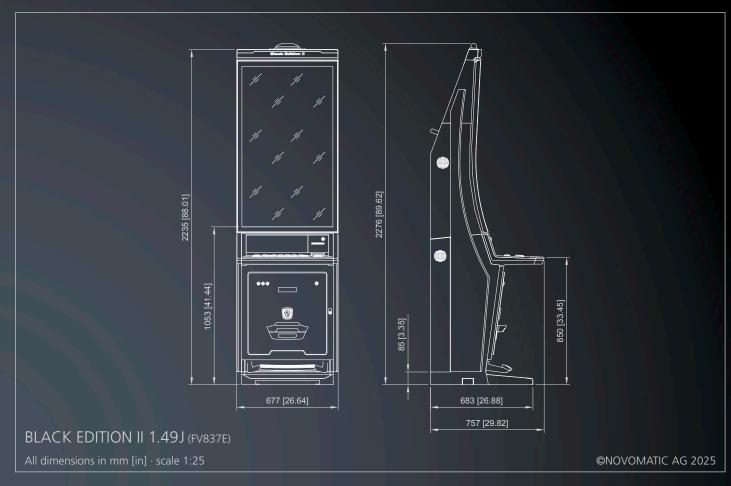

### BLACK EDITION II 1.49 J

#### FV837E

- 1x 49" J-curve UHD screens with LED backlight / PCAP touch-equipped
- Ergonomic button player interface
- Ambient LED lighting concept with intelligent game-synched colour effects
- Integrated high-performance sound system
- Comfortable design including ergonomic footrest
   padded hand rest