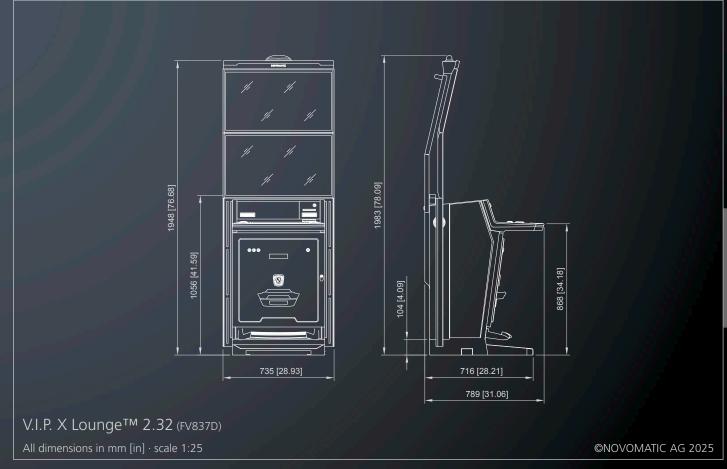

## V.I.P. X Lounge<sup>™</sup> 2.32

FV837D

- 2x 32" Full HD LCD screens with LED backlight
- Embedded 15.6" TouchDeck™ PCAP player interface
   + 2 XL start buttons
- Ambient LED lighting concept with intelligent gamesynched colour effects
- Integrated high-performance sound system
- Comfortable design incl. ergonomic foot rest & padded hand rest
- Optional: high-comfort V.I.P. chair "Mamba"