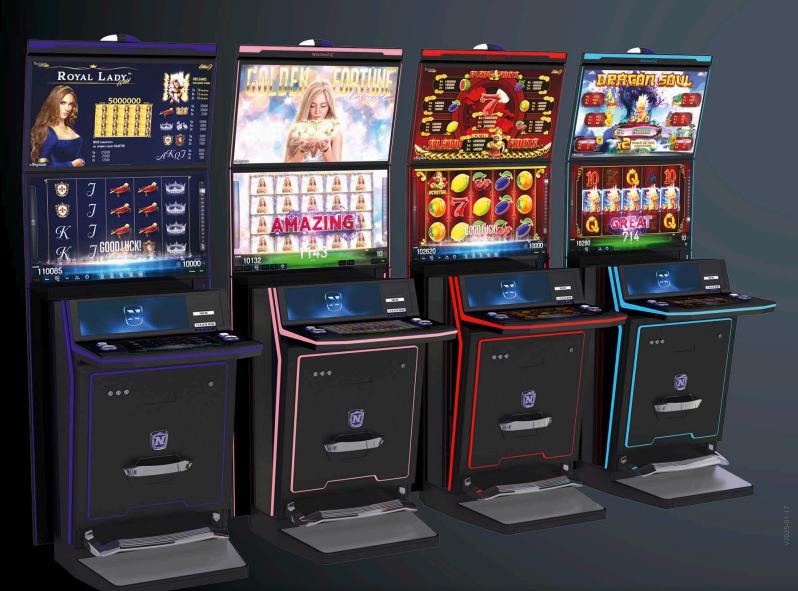

## V.I.P. X Lounge<sup>™</sup> 2.32

FV837D

- 2x 32" Full HD LCD screens with LED backlight
- Embedded 15.6" TouchDeck™ PCAP player interface
   + 2 XL start buttons
- Ambient LED lighting concept with intelligent gamesynched colour effects
- Integrated high-performance sound system
- Comfortable design incl. ergonomic foot rest & padded hand rest
- Optional: high-comfort V.I.P. chair "Mamba"

## V.I.P. X Lounge

**Ignite the Gaming Spark** 

"The V.I.P. X Lounge™ fits perfectly to any venue and immediately shifts visitors' focus from the standard machine to the luxurious privacy."

#### Kenan Bajram **Deputy Director**

**Global Sales NOVOMATIC AG** 

**Premium** Comfort and Play – **Start Here** 