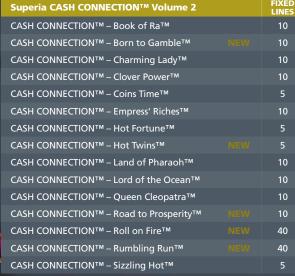

### SUPERIA GOLDENLINK VOLUME 2

| Superia GOLDEN LINK™ Volume 2            | FIXED<br>LINES |
|------------------------------------------|----------------|
| GOLDEN LINK™ – Empress Sissi™            | 10             |
| GOLDEN LINK™ – Gems Secrets™             | 10             |
| GOLDEN LINK™ – Golden Book of Ra™        | 10             |
| GOLDEN LINK™ – Golden Charming Lady™     | 10             |
| GOLDEN LINK™ – Golden Eden™              | 10             |
| GOLDEN LINK™ – Golden Lord of the Ocean™ | 10             |
| GOLDEN LINK™ – Mermaid Beauty™           | 10             |
| GOLDEN LINK™ – Queen of the Night™ Magic | 10             |
| GOLDEN LINK™ – Shanghai Club™            | 10             |
| GOLDEN LINK™ – Signs of Rich™            | 10             |

#### Superia GOLDEN LINK™ Volume 2

A fascinating set of ten different games and Superia Golden chances to hit a jackpot! Immerse yourself in new worlds of Mermaid Beauty<sup>TM</sup> set underwater; the Asian themed Shanghai Club<sup>TM</sup>; the Egyptian treasures with the Queen of the Night<sup>TM</sup> Magic; the classic Golden Charming Lady<sup>TM</sup> plus the historic journey with Empress Sissi<sup>TM</sup>. The games combine the popular LOCK 'N' WIN Progressive Jackpot feature with Free Games for superior gaming excitement and thrilling game play.