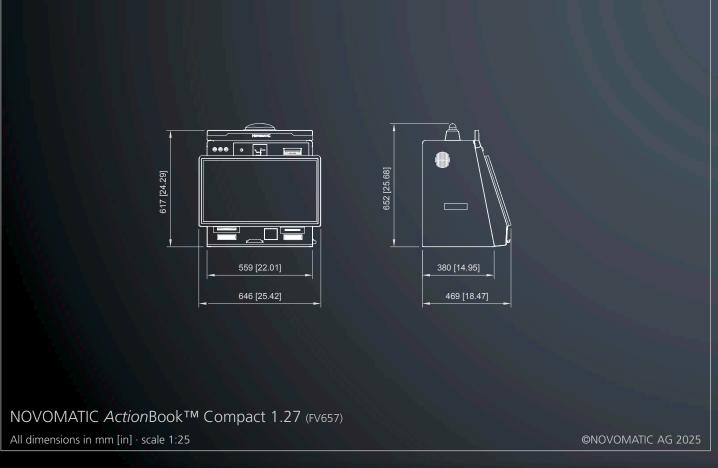

delectable Multipliers that can tumble down onto players' plates at any time! Put on a bib and dig in for big wins in Dessert Kingdom.

# Diamond Link™: Mighty Viking

The popular series goes into berserker mode. Embark on an epic adventure to a Valhalla full of riches with the mighty Viking, his heavy-hitting axes for instant wins and the new Berserker Diamond in the Diamond Link™ Feature!



# SILVER LUX SILVER LUX FREE GAMES FREE GAMES SULTANIAN FREE GAMES

# Silver Lux Triple Bonus Gems

Gasp in amazement at the glittering reels and fantastic winning chances of this 3-reel stepper game. A Free Games feature with win multipliers and the chance to win the Silver Lux Linked Progressive Jackpot add to the excitement of this slot gem!





# Dimensions







































# SALES

# Sales Representatives

# **HEADQUARTERS**



Thomas Schmalzer

VP Global Sales
tschmalzer@novomatic.com



Kenan Bajram

Deputy Director Global Sales
kbajram@novomatic.com



Micha Hostnig
Global Sales
mhostnig@novomatic.com



Bernd Martin
Global Sales
bmartin@novomatic.com



Alexander Saam
Global Sales
asaam@novomatic.com



Thomas Teubel
Global Sales
tteubel@novomatic.com



Jens Einhaus

NBS
jeinhaus@novomatic.com



Werner Kearns

NBS

wkearns@novomatic.com

# **AMERICAS**



Jakob Rothwangl
MD US & Puerto Rico
jrothwangl@novomatic.com



Thomas Schmalzer
US & Puerto Rico
tschmalzer@novomatic.com



Max Bauer
CFO Lat.Am. & Caribbean
max\_bauer@novomatic.com.pe



Fabian Grous

Argentina
fgrous@octavian.com.ar



Katty Lopez

Chile, Peru
katty\_lopez@novomatic.com.pe



M