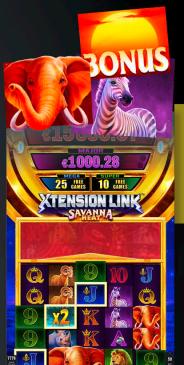

#### Savanna Heat™ NEW

Feel the XL thrill of the wild with Savanna Heat™! Expand the reels, trigger the Golden Spins and let the heat of the savanna ignite your wins. Top Prize: 6 times total bet on 243 win ways Volatility: 🍅 🍅 🍅 😉