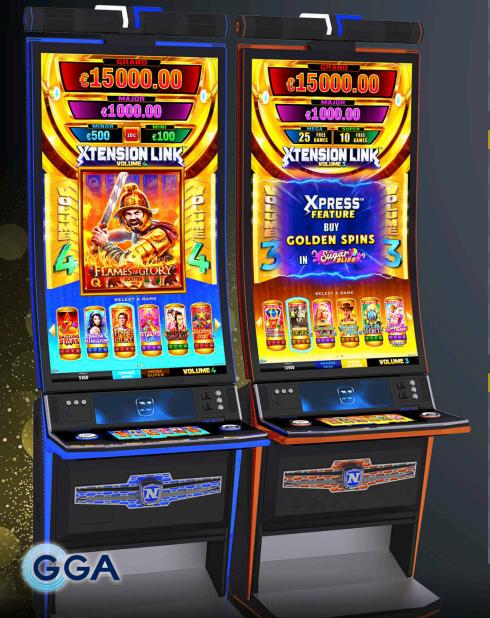

#### XTENSION LINK™ – VOLUME 3 & VOLUME 4 NEW

Prepare for the ultimate adventure with XTENSION LINK™ in two new Volumes! These sensational mixes of 12 Linked Progressive games, including 3 dazzling Golden titles each, are sure to captivate the attention on your casino floors. Featuring fresh hits like Fruit Palace, Golden Chicago™ XL, Ocean Secrets™, Savanna Heat™, Thunder Reign™, and Tiki Crush™, these Jackpots are packed with thrilling features like Expanding Reels, Golden Spins, an Xpress Feature where Golden Spins can be triggered immediately and Free Games.

| XTENSION LINK™ Volume 4       |     | FIXED<br>LINES |
|-------------------------------|-----|----------------|
| Dazzling Stars™               |     | 5-20           |
| Flames of Glory™              |     | ALLPAY®        |
| Golden Book of Ra™ XL         |     | 10-25          |
| Golden Lord of the Ocean™ XL  |     | 10-25          |
| Golden Road to Prosperity™ XL |     | ALLPAY®        |
| Red Dream™                    |     | ALLPAY®        |
| Savanna Heat™                 | NEW | ALLPAY®        |
| Sizzling Hot™ XL              |     | 5-20           |
| Snow Kingdom™                 |     | 25-100         |
| Stars Up™                     |     | 25-100         |
| Thunder Reign                 | NEW | 10-25          |
| Tiki Crush™                   |     | ALLPAY®        |

| XTENSION LINK™ Volume 3  | FIXED<br>LINES |
|--------------------------|----------------|
| Dazzling Stars™          | 5-20           |
| Flames of Glory™         | ALLPAY®        |
| Fruit Palace NE          | N 10-35        |
| Golden Book of Ra™ XL    | 10-25          |
| Golden Charming Lady™ XL | 10-35          |
| Golden Chicago™ XL       | N 25-100       |
| Ocean Secrets™ NE        | N 25-100       |
| Red Dream™               | ALLPAY®        |
| Sizzling Hot™ XL         | 5-20           |
| Snow Kingdom™            | 25-100         |
| Stars Up™                | 25-100         |
| Sugar Bliss™ NEV         | N 25-100       |