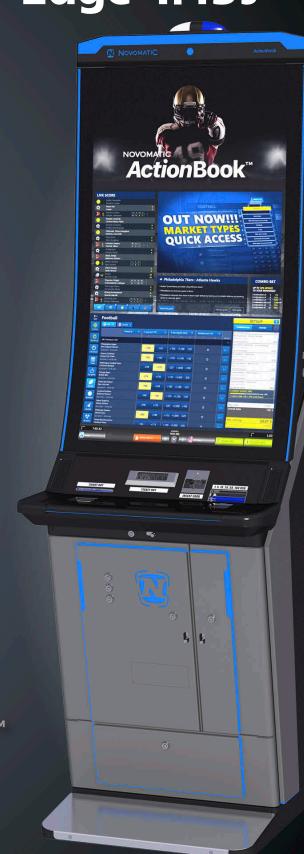

versal Card Reader or similar for use with magnetic cards, chip cards and RFID reader (card insert, no external RFID antenna)
- Contactless RFID reader (optional)
- Flexible use of sports betting software (Windows and Linux as operating systems possible)
- Available in 2 cabinet height versions, with the lower version being fully ADA-compliant (wheelchair-accessible)

#### **NOVOMATIC** middleware:

- Door monitoring
- Key switches
- Bill acceptor / validator: JCM UBA Pro, JCM iVizion, MEI SCN066 (large size stacker boxes possible)
- Full R&D support for integration of middleware protocol into the sports betting software

Dimensions (technical drawings p. 125):

Width: 653 mm / 25.69 in Height: 2091 mm / 82.31 in Depth: 642 mm / 25.27 in



# SYSTEMS &

# NOVOMATIC ActionBook™ Edge 1.43J









NOVOMATIC Action Book TM

# Sports Betting Kiosks

#### NOVOMATIC ActionBook™ Plus 2.27 (FV831)

- Mainboard with Intel® Celeron® Processor J4105, integrated Intel® UHD Graphics 600, RAM 8GB, HDD 128GB SSD (can be provided with Windows 10 license or without license for Linux use)
- 2x 27" Full HD Touchscreens
- Ticket printer: Ithaca Epic 880 roll printer and/or Ithaca 950, Futurelogic Gen2/5 TITO style (roll printer and TITO style printers can be used parallel)
- UPS CyberPower (optional)
- 2D Barcode scanner (scanning of QR codes from mobile phone displays possible)
- Universal Card Reader or similar for use with magnetic cards, chip cards and RFID reader (card insert, no external RFID antenna)
- Contactless RFID reader (optional)
- Flexible use of sports betting software (Window