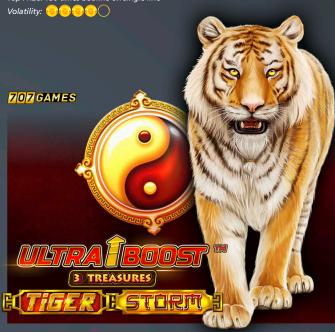

| RISING TREASURES™                    |     | FIXED<br>LINES |
|--------------------------------------|-----|----------------|
| Book of Ra™ Treasure Gods            | NEW | 10             |
| Book of Ra™ Treasure Jewels          |     | 10             |
| Rise of Cleo™ Treasure Coins         | NEW | 10             |
| Sizzling Hot™ Tresure Inferno        |     | 5              |
| Ultra Boost™ 3 Treasures Tiger Storm | NEW | 50             |

#### ULTRA BOOST™ 3 Treasures Tiger Storm NEW

The tiger is back and brings roaring three treasures with him. ULTRA BOOST™ 3 Treasures Tiger Storm is a thrilling 50-line game, with an ULTRA BOOST for the popular LOCK'N'WIN Feature.