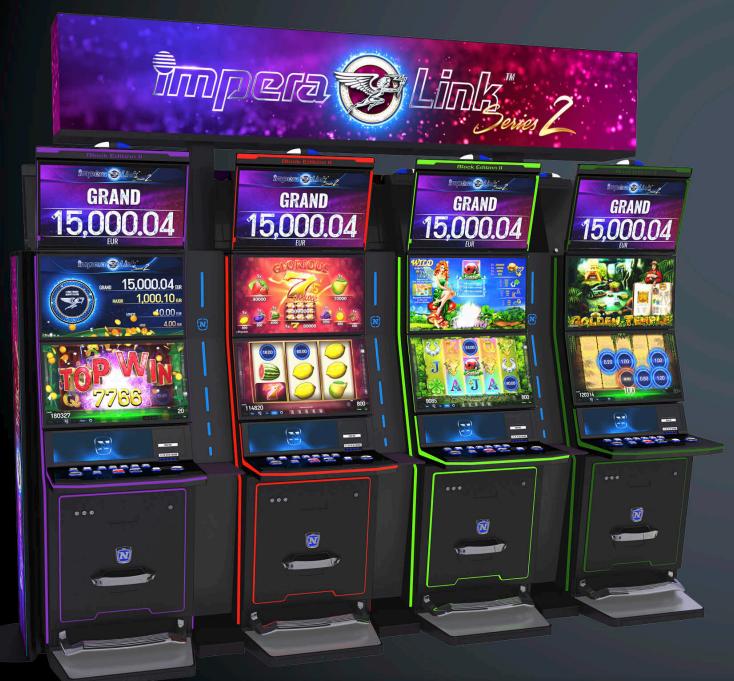

IMPERA LINK™ offers 40 titles with their traditional game play and free game features – PLUS a jackpot Whereas Grand and Major Jackpot are Linked Jackpots, Minor and Mini Bonus are based on stake.

|                                             | - 5 |                |
|---------------------------------------------|-----|----------------|
| IMPERA LINK™ Series 2                       |     | FIXED<br>LINES |
| IMPERA LINK™ Amazon's Diamonds™             |     | 30             |
| IMPERA LINK™ Asian Secret™                  |     | 10             |
| IMPERA LINK™ Asian Treasure™                | NEW | 5              |
| IMPERA LINK™ Blazing Fruits™ pro 20         |     | 20             |
| IMPERA LINK™ Blazing Fruits™ pro 40         |     | 40             |
| IMPERA LINK™ Book of Hera™                  |     | 10             |
| IMPERA LINK™ Book of Ra™ <i>deluxe</i>      |     | 10             |
| IMPERA LINK™ Book of Ra™ Magic              |     | 10             |
| IMPERA LINK™ Burning Chance™                |     | 5              |
| IMPERA LINK™ Burning Sky                    |     | 5              |
| IMPERA LINK™ Cash Crown™                    |     | 40             |
| IMPERA LINK™ Dragon Soul™                   |     | 5              |
| IMPERA LINK™ Eternal Fruits™                | NEW | 10             |
| IMPERA LINK™ Explorer's Book™               |     | 5              |
| IMPERA LINK™ Explorer's Book™ Magic         | NEW | 5              |
| IMPERA LINK™ Fairy Fortunes™                |     | 10             |
| IMPERA LINK™ Fruit Cubes™                   |     | 20             |
| IMPERA LINK™ Gleaming Forties™              |     | 40             |
| IMPERA LINK™ Glorious 7's™                  |     | 5              |
| IMPERA LINK™ Glorious 7's™ <i>deluxe</i>    |     | 5              |
| IMPERA LINK™ Golden Empire™                 |     | 5              |
| IMPERA LINK™ Golden Fortune™                |     | 40             |
| IMPERA LINK™ Golden Horus™                  |     | 5              |
| IMPERA LINK™ Lilly's World™                 |     | 40             |
| IMPERA LINK™ Little Pharaoh™                |     | 5              |
| IMPERA LINK™ Lord of Fire™                  |     | 25             |
| IMPERA LINK™ Lucky Lady's Charm™ <i>del</i> | uxe | 10             |
| IMPERA LINK™ Magic 27™                      |     | 27             |
| IMPERA LINK™ Magic 243™                     |     | ALLPAY®        |
| IMPERA LINK™ Magic Hat™                     |     | 5              |
| IMPERA LINK™ Mega Joker™                    |     | 40             |
| IMPERA LINK™ Money Bunny™                   |     | 5              |

| nce to win a vast amount of money fr<br>elp make it reality for a lucky few. | om a sii  | ngle    | JA |          |          |
|------------------------------------------------------------------------------|-----------|---------|----|----------|----------|
| jame play and free game features – P                                         | I US a ia | ckpot!  |    |          |          |
| ts, Minor and Mini Bonus are based o                                         |           |         |    |          |          |
|                                                                              |           | FIXED   |    |          |          |
| IMPERA LINK™ Series 2                                                        |           | LINES   |    |          |          |
| IMPERA LINK™ Roaring Forties™                                                |           | 40      |    |          | 7        |
| IMPERA LINK™ Royal Lady™                                                     |           | 20      |    |          |          |
| IMPERA LINK™ Royal Lady™ Wild                                                | NEW       | 40      |    |          | <u> </u> |
| IMPERA LINK™ Secret of the Ankh™                                             |           | 20      |    |          |          |
| IMPERA LINK™ Sizzling Hot™ <i>deluxe</i>                                     |           | 5       |    |          |          |
| IMPERA LINK™ Snow Blast™                                                     |           | ALLPAY® |    |          | ₹        |
| IMPERA LINK™ Splendid Fruits™                                                | NEW       | 10      |    |          | No       |
| IMPERA LINK™ Upward™                                                         |           | ALLPAY® |    | <u> </u> |          |
|                                                                              |           |         |    |          |          |
|                                                                              |           |         |    | V        |          |

New Linked Multi-Game – Selected Highlights

Dive into the World of IMPERA LINK™