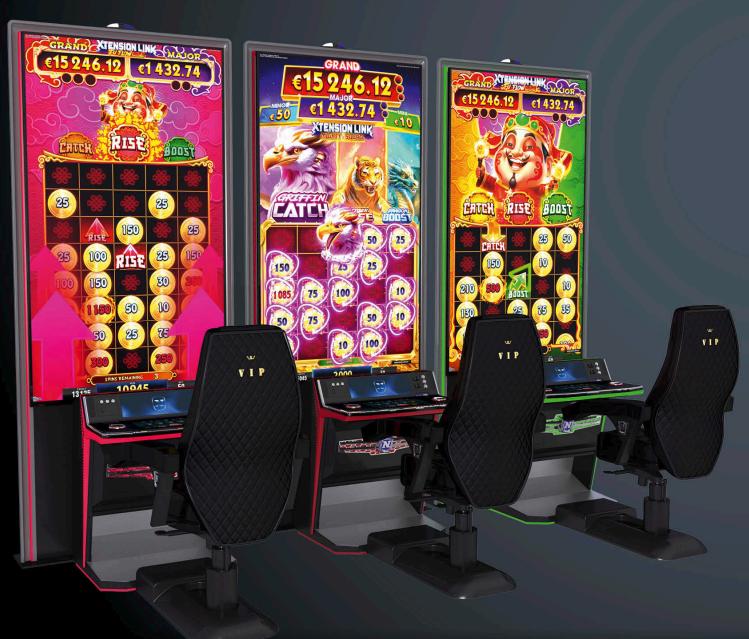

### Progressives

| XTENSION LINK™ Evolution          | 38 |
|-----------------------------------|----|
| RISING TREASURES™                 | 40 |
| Impera ProLink™                   | 44 |
| XTENSION LINK™ Volume 4           | 46 |
| XTENSION LINK™ Volume 3           | 48 |
| XTENSION LINK™ Volume 2           | 49 |
| SUPERIA GAMES™ Link 1             | 50 |
| Superia GOLDEN LINK™ Volume 2     | 52 |
| EPIC GOLD Jackpot                 | 54 |
| NOVO LINE™ GOLDEN LINK™ Edition 2 | 56 |
| IMPERATINKIN Corios 2             | 60 |

#### XTENSION LINK™ – VOLUME 3 & VOLUME 4 NEW

Prepare for the ultimate adventure with XTENSION LINK™ in two new Volumes! These sensational mixes of 12 Linked Progressive games, including 3 dazzling Golden titles each, are sure to captivate the attention on your casino floors. Featuring fresh hits like Fruit Palace, Golden Chicago™ XL, Ocean Secrets™, Savanna Heat™, Thunder Reign™, and Tiki Crush™, these Jackpots are packed with thrilling features like Expanding Reels, Golden Spins, an Xpress Feature where Golden Spins can be triggered immediately and Free Games.

| XTENSION LINK™ Volume 4       |     | FIXED<br>LINES |
|-------------------------------|-----|----------------|
| Dazzling Stars™               |     | 5-20           |
| Flames of Glory™              |     | ALLPAY®        |
| Golden Book of Ra™ XL         |     | 10-25          |
| Golden Lord of the Ocean™ XL  |     | 10-25          |
| Golden Road to Prosperity™ XL |     | ALLPAY®        |
| Red Dream™                    |     | ALLPAY®        |
| Savanna Heat™                 | NEW | ALLPAY®        |
| Sizzling Hot™ XL              |     | 5-20           |
| Snow Kingdom™                 |     | 25-100         |
| Stars Up™                     |     | 25-100         |
| Thunder Reign                 | NEW | 10-25          |
| Tiki Crush™                   |     | ALLPAY®        |

| XTENSION LINK™ Volume 3  | FIXED<br>LINES |
|--------------------------|----------------|
| Dazzling Stars™          | 5-20           |
| Flames of Glory™         | ALLPAY®        |
| Fruit Palace NE          | N 10-35        |
| Golden Book of Ra™ XL    | 10-25          |
| Golden Charming Lady™ XL | 10-35          |
| Golden Chicago™ XL       | N 25-100       |
| Ocean Secrets™ NE        | N 25-100       |
| Red Dream™               | ALLPAY®        |
| Sizzling Hot™ XL         | 5-20           |
| Snow Kingdom™            | 25-100         |
| Stars Up™                | 25-100         |
| Sugar Bliss™ NEV         | N 25-100       |