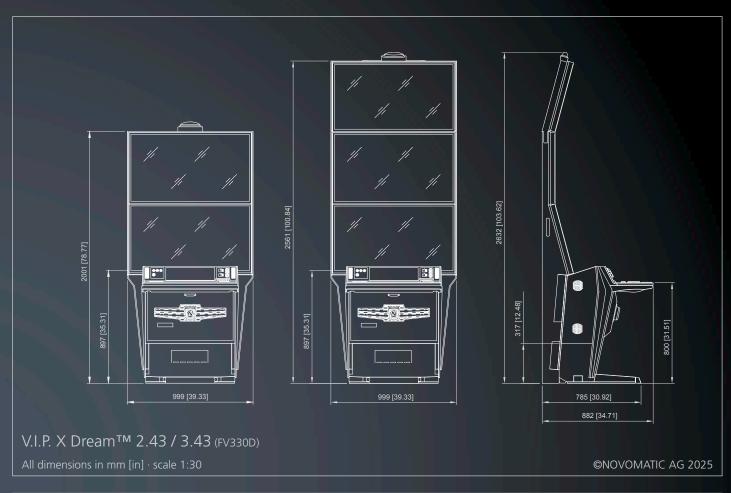

### V.I.P. X Dream<sup>™</sup> 2.43 / 3.43

#### FV330D

- 2x / 3x 43" Full HD LCD screens with LED backlight
- Embedded 15.6" TouchDeck™ PCAP player interface
   + 2 XL start buttons
- Integrated 43" topper (2.43 version available without topper)
- Ambient LED lighting concept with intelligent gamesynched colour effects
- Integrated high-performance sound system
- Ergonomic design featuring XL footwell
- High-comfort V.I.P. chair "Mamba"