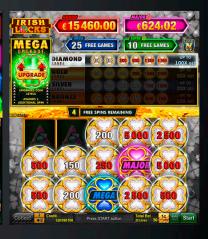

#### GOLDEN LINK™ – Irish Locks™ NEW

Let's bet that you're in for a little craic with the gorgeous Lady Leprechaun! Collect your clovers in all colours and varieties to get your share of the legendary Luck of the Irish.

Top Prize: 12,500 times bet per line Volatility: