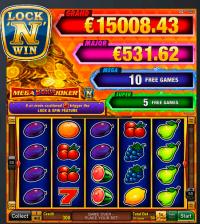

#### GOLDEN LINK™ – Mega Bonus Joker™ NEW

This version of the popular slot classic combines stacked fruit, Wild Jokers and Free Games with the excitement of the GOLDEN LINK™ Progressive – the result is mega gaming fun!

Top Prize: 1,500 times bet per line

The allure of a jackpot is easy to understand, the chance to win a vast amount of money from a single stake is a dream for many players, and these games help make it reality for a lucky few.