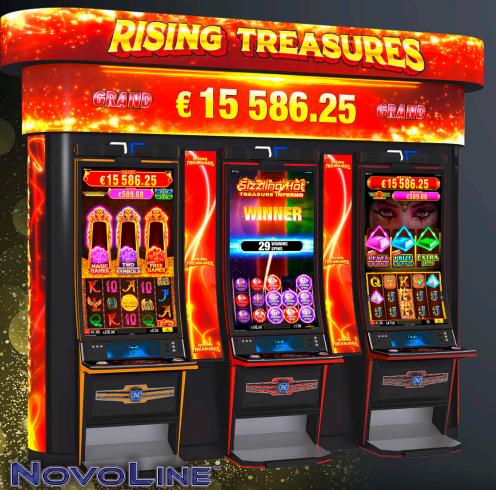

#### RISING TREASURES™ NEW

Get ready to spin your way to riches with Rising Treasures™, the latest NOVO LINE™ Linked Progressive packed with five must-play titles. Dive into the ancient worlds of Book of Ra™ or the fruity fun of Sizzling Hot™, where every spin is a step closer to unlocking the three treasure-filled pots, loaded with epic rewards. Whether you're chasing big wins or just looking for fun, Rising Treasures™ delivers thrills and treasures like never before. Don't miss your chance to uncover the riches hidden in every game!

| RISING TREASURES™                    |     | FIXED<br>LINES |
|--------------------------------------|-----|----------------|
| Book of Ra™ Treasure Gods            | NEW | 10             |
| Book of Ra™ Treasure Jewels          |     | 10             |
| Rise of Cleo™ Treasure Coins         | NEW | 10             |
| Sizzling Hot™ Tresure Inferno        |     | 5              |
| Ultra Boost™ 3 Treasures Tiger Storm | NEW | 50             |

#### **RISING TREASURES™**

Elevate Your Play – Scan to Ascend