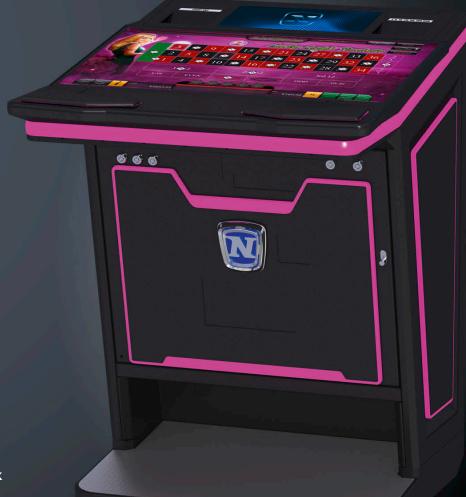

## V.I.P. X Lounge<sup>™</sup> 2.32

FV837D

- 2x 32" Full HD LCD screens with LED backlight
- Embedded 15.6" TouchDeck™ PCAP player interface
   + 2 XL start buttons
- Ambient LED lighting concept with intelligent gamesynched colour effects
- Integrated high-performance sound system
- Comfortable design incl. ergonomic foot rest & padded hand rest
- Optional: high-comfort V.I.P. chair "Mamba"