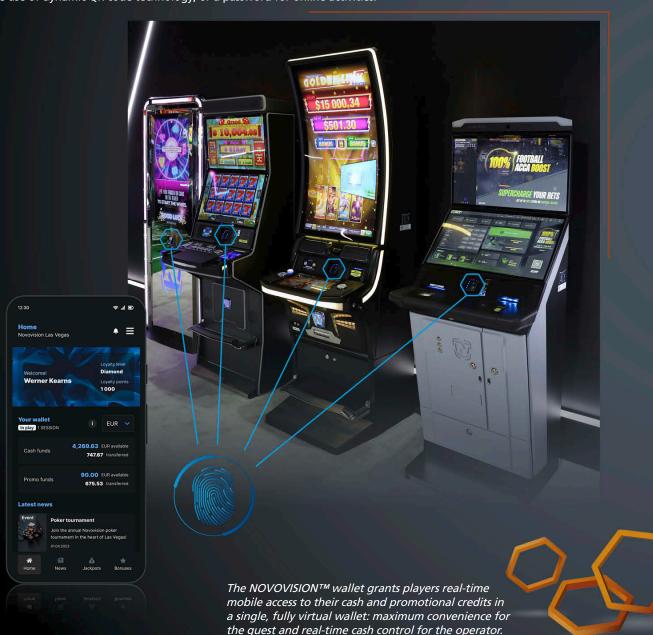

ience.

pay

# NOVOVISION™ The visionary solution

# NOVO VISION™ wallet

Your 360° solution

The NOVOVISION™ wallet substitutes costly TITO tickets and printers by enabling the virtual transfer of credits among gaming machines and betting terminals, payouts at cash desks and cash machines, payments at vending machines, catering, casino hotels and even online.

The NOVOVISION™ wallet is able to interconnect land-based operations with online platforms, hence representing a true 360-degree solution. Multi-site operations linked via a central server allow the transfer of credits among all locations connected. The medium for identification can be a smart card, a biometric feature like fingerprint, a mobile phone with the use of dynamic QR code technology, or a password for online activities.



# NOVO VISION™ smart

# Your all-in-one digital wallet & player engagement platform

NOVOVISION™ *smart* is a multi-platform app that allows casino guests to connect with the casino like never before. The main goal of the application is to engage players through unique promotions and other app-exclusive functionalities. Through its semi-modular architecture, NOVOVISION™ *smart* provides a uniquely tailor-made approach to casino app development. Smoothly integrated in the NOVOVISION™ suite, it provides a seamless casino experience – on-site and abroad.

## Stay in contact with your players

Once guests leave the casino, they used to be out of reach, and messaging them via email or SMS oftentimes was not very effective. NOVOVISION<sup>TM</sup> smart provides the solution in the form of a n