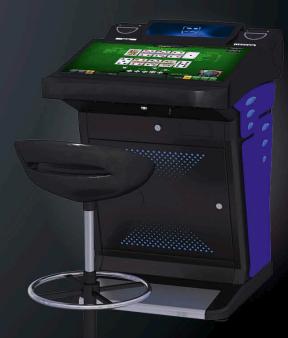

## V.I.P. X Lounge<sup>™</sup> 2.32

FV837D

- 2x 32" Full HD LCD screens with LED backlight
- Embedded 15.6" TouchDeck™ PCAP player interface
   + 2 XL start buttons
- Ambient LED lighting concept with intelligent gamesynched colour effects
- Integrated high-performance sound system
- Comfortable design incl. ergonomic foot rest & padded hand rest
- Optional: high-comfort V.I.P. chair "Mamba"