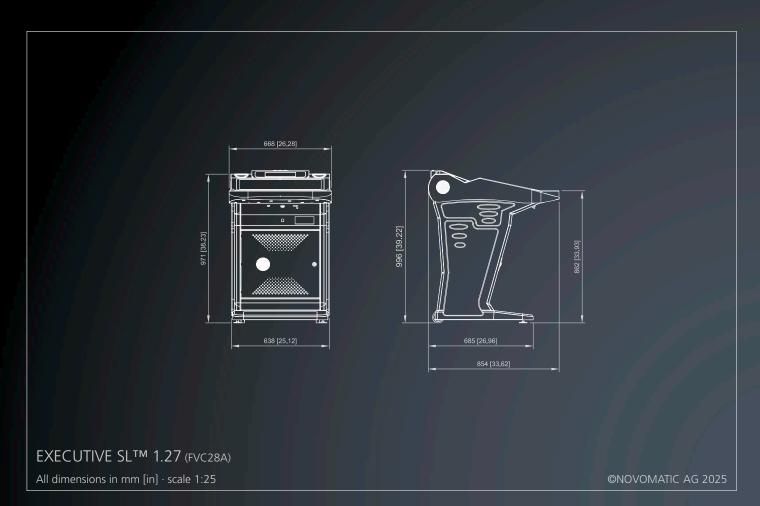

### V.I.P. X Galaxy<sup>™</sup> 2.65

FAD36 C91

- 2x 65" UHD (Ultra High Definition) LCD screens with LED backlight
- 23,8" Full HD LED monitor in portrait mode for promotion content
- Armrest-mounted 15.6" Full HD TouchDeck™ PCAP player interface
- Two embedded round start buttons
- Ambient LED lighting concept with intelligent game-synched colour effects
- Integrated high-performance sound system
- Ergonomic design featuring maximized foot space
- Exclusive V.I.P. "Viper" lounge chair with adjustable backrest and footrest