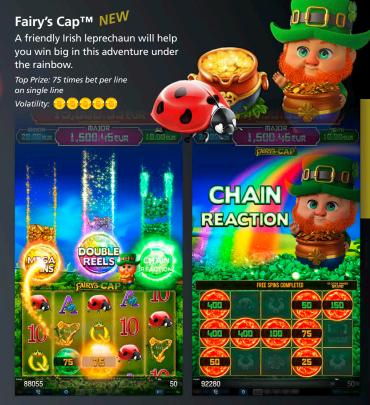

#### Impera ProLink™ NEW

ProLink™ is Impera's answer to the latest trend of "Pot Games"!

No matter whether you enter the Mega Spins Feature, where the free spins counter is set back to 3 if getting at least one further coin or you get the Double Reels feature or you win the Chain Reaction, where one chance to win follows the next – or all three at the same time – great winnings are for sure!

| Impera Prolink™     |     | FIXED<br>LINES |
|---------------------|-----|----------------|
| Book of Ra™ ProLink | NEW | 25             |
| Fairy's Cap™        |     | 25             |
| Long Fu Gong™       | NEW | 25             |
| Sparkling Fruits™   |     | 25             |

FAIRYS-CAP

long Fu Gong

Sparkling Fruits

#### **Impera ProLink™**

Immersive Fun, Redefined – Scan to Start

New Linked Multi-Game

Walk on the wild side and bring the adventurer's dream to life! In Book of Ra™ ProLink™ this dream is brought to the next level.

Top Prize: 75 times bet per line on single line Volatility:

The dragons guard the treasures filled with gold, silver and emeralds, which open up special winning opportunities.

Top Prize: 75 times bet per line on single line Volatility: