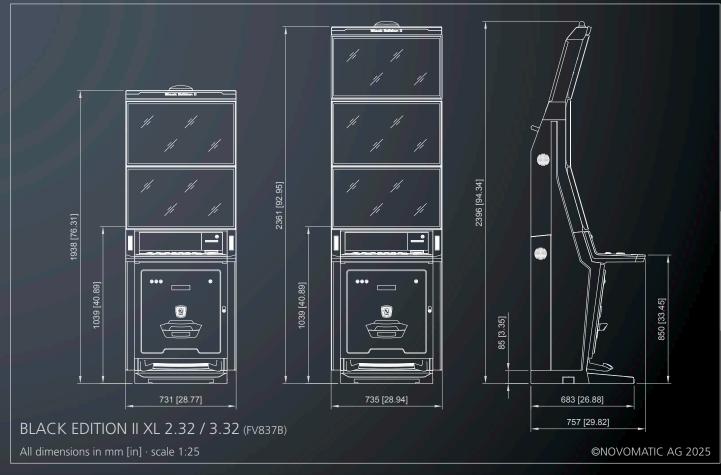

### BLACK EDITION II XL 2.32 / 3.32

FV837B

- 2x / 3x 32" Full HD LCD screens with LED backlight / bottom screen PCAP touch-equipped
- Ergonomic button player interface
- Integrated topper (2.32 version available without topper)
- Ambient LED lighting concept with intelligent gamesynched colour effects
- Integrated high-performance sound system
- Comfortable design including ergonomic footrest
   padded hand rest