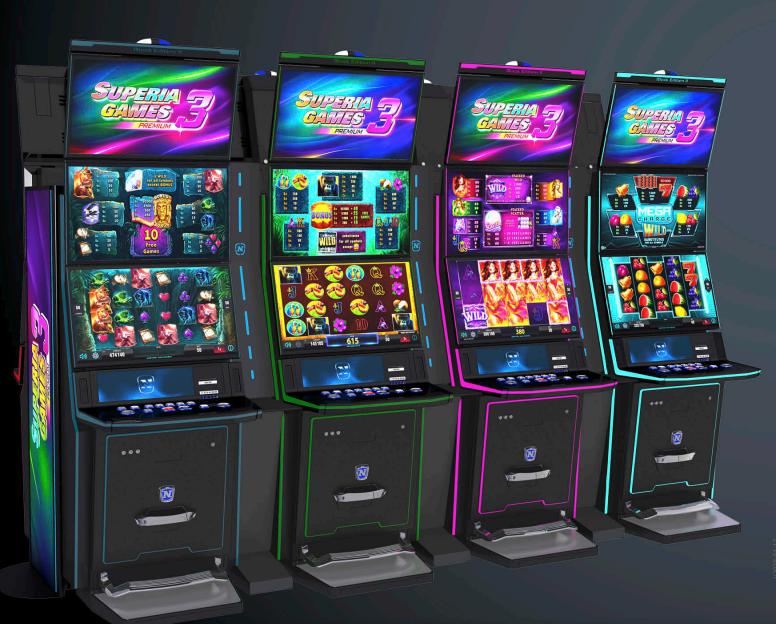

### Multi-Games

| GAMINATOR™ X5                       | 66 |
|-------------------------------------|----|
| Impera Line™ HD Edition 9           | 70 |
| Superia Games™ Premium 3            | 74 |
| Magic Games HD Magic Play Edition 5 | 76 |