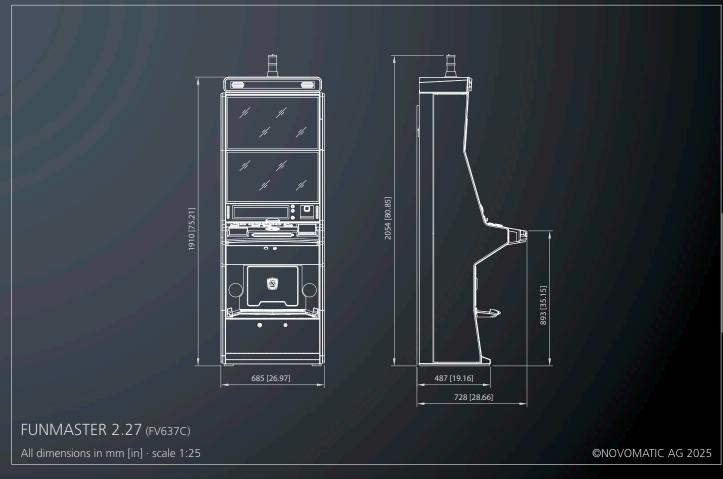

### FUNMASTER 2.27

#### FV637C

- 2x 27" TFT screens (1x PCAP touch-equipped)
- Various button panel layouts available
- Optional 27" or 32" multi-purpose LED topper available
- Stirring 10 mm LED illumination and game-dependent colour effects
- Integrated high-performance sound system
- Ergonomic design