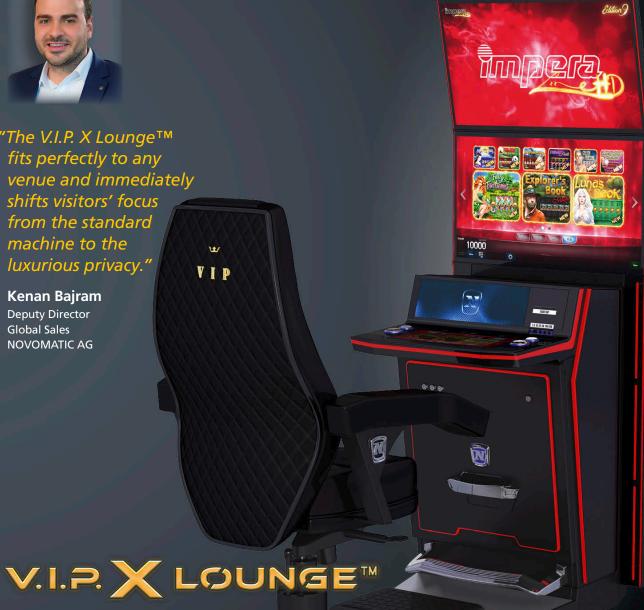

## V.I.P. X Lounge<sup>™</sup> 2.32

FV837D

- 2x 32" Full HD LCD screens with LED backlight
- Embedded 15.6" TouchDeck™ PCAP player interface
   + 2 XL start buttons
- Ambient LED lighting concept with intelligent gamesynched colour effects
- Integrated high-performance sound system
- Comfortable design incl. ergonomic foot rest & padded hand rest
- Optional: high-comfort V.I.P. chair "Mamba"

## V.I.P. X Lounge

**Ignite the Gaming Spark** 

"The V.I.P. X Lounge™ fits perfectly to any venue and immediately shifts visitors' focus from the standard machine to the luxurious privacy."

#### Kenan Bajram **Deputy Director**

**Global Sales NOVOMATIC AG** 

**Premium** Comfort and Play – **Start Here** 