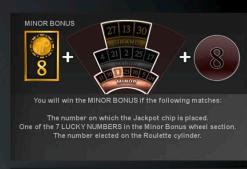

IMPERA LINK™ offers 40 titles with their traditional game play and free game features – PLUS a jackpot Whereas Grand and Major Jackpot are Linked Jackpots, Minor and Mini Bonus are based on stake.

|                                             | - 5 |                |
|---------------------------------------------|-----|----------------|
| IMPERA LINK™ Series 2                       |     | FIXED<br>LINES |
| IMPERA LINK™ Amazon's Diamonds™             |     | 30             |
| IMPERA LINK™ Asian Secret™                  |     | 10             |
| IMPERA LINK™ Asian Treasure™                | NEW | 5              |
| IMPERA LINK™ Blazing Fruits™ pro 20         |     | 20             |
| IMPERA LINK™ Blazing Fruits™ pro 40         |     | 40             |
| IMPERA LINK™ Book of Hera™                  |     | 10             |
| IMPERA LINK™ Book of Ra™ <i>deluxe</i>      |     | 10             |
| IMPERA LINK™ Book of Ra™ Magic              |     | 10             |
| IMPERA LINK™ Burning Chance™                |     | 5              |
| IMPERA LINK™ Burning Sky                    |     | 5              |
| IMPERA LINK™ Cash Crown™                    |     | 40             |
| IMPERA LINK™ Dragon Soul™                   |     | 5              |
| IMPERA LINK™ Eternal Fruits™                | NEW | 10             |
| IMPERA LINK™ Explorer's Book™               |     | 5              |
| IMPERA LINK™ Explorer's Book™ Magic         | NEW | 5              |
| IMPERA LINK™ Fairy Fortunes™                |     | 10             |
| IMPERA LINK™ Fruit Cubes™                   |     | 20             |
| IMPERA LINK™ Gleaming Forties™              |     | 40             |
| IMPERA LINK™ Glorious 7's™                  |     | 5              |
| IMPERA LINK™ Glorious 7's™ <i>deluxe</i>    |     | 5              |
| IMPERA LINK™ Golden Empire™                 |     | 5              |
| IMPERA LINK™ Golden Fortune™                |     | 40             |
| IMPERA LINK™ Golden Horus™                  |     | 5              |
| IMPERA LINK™ Lilly's World™                 |     | 40             |
| IMPERA LINK™ Little Pharaoh™                |     | 5              |
| IMPERA LINK™ Lord of Fire™                  |     | 25             |
| IMPERA LINK™ Lucky Lady's Charm™ <i>del</i> | uxe | 10             |
| IMPERA LINK™ Magic 27™                      |     | 27             |
| IMPERA LINK™ Magic 243™                     |     | ALLPAY®        |
| IMPERA LINK™ Magic Hat™                     |     | 5              |
| IMPERA LINK™ Mega Joker™                    |     | 40             |
| IMPERA LINK™ Money Bunny™                   |     | 5              |