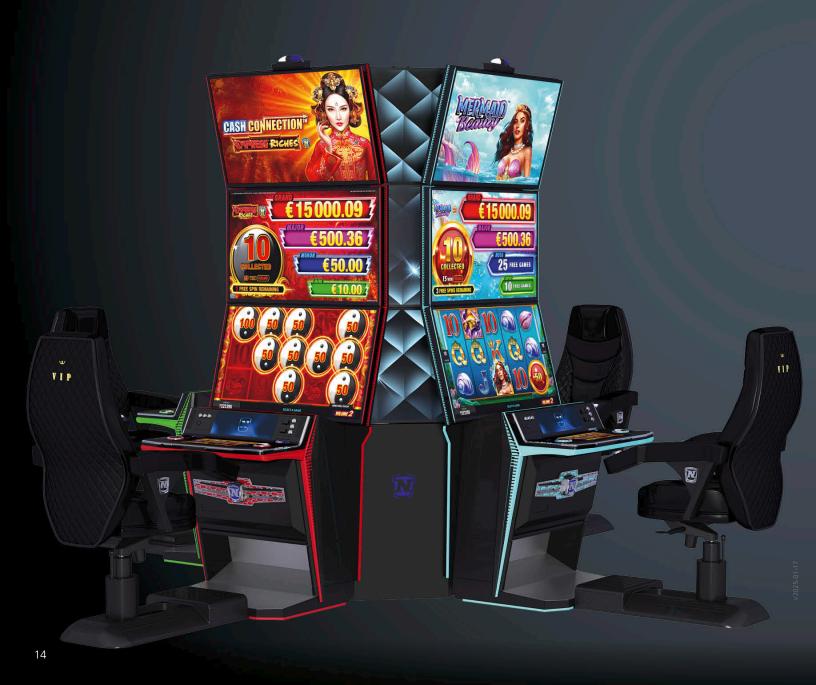

# V.I.P. X Cabinets

| V.I.P. X Galaxy™ 2.65       | 10 |
|-----------------------------|----|
| V.I.P. X Royal™ 1.85        | 12 |
| V.I.P. X Dream™ 2.43 / 3.43 | 14 |
| VID VIOUNGOIM 2 22          | 16 |

### V.I.P. X Galaxy<sup>™</sup> 2.65

FAD36 C91

- 2x 65" UHD (Ultra High Definition) LCD screens with LED backlight
- 23,8" Full HD LED monitor in portrait mode for promotion content
- Armrest-mounted 15.6" Full HD TouchDeck™ PCAP player interface
- Two embedded round start buttons
- Ambient LED lighting concept with intelligent game-synched colour effects
- Integrated high-performance sound system
- Ergonomic design featuring maximized foot space
- Exclusive V.I.P. "Viper" lounge chair with adjustable backrest and footrest

### V.I.P. X Royal<sup>™</sup> 1.85

FA330 D50

- 1x 85" UHD LCD screen with LED backlight
- Embedded 15.6" TouchDeck™ PCAP player interface
   + 2 XL start buttons
- Ambient LED lighting concept with intelligent gamesynched colour effects
- Integrated high-performance sound system
- Ergonomic design featuring XL footwell
- High-comfort V.I.P. chair "Mamba"

### V.I.P. X Dream<sup>™</sup> 2.43 / 3.43

#### FV330D

- 2x / 3x 43" Full HD LCD screens with LED backlight
- Embedded 15.6" TouchDeck™ PCAP player interface
   + 2 XL start buttons
- Integrated 43" topper (2.43 version available without topper)
- Ambient LED lighting concept with intelligent gamesynched colour effects
- Integrated high-performance sound system
- Ergonomic design featuring XL footwell
- High-comfort V.I.P. chair "Mamba"

## V.I.P. X Lounge<sup>™</sup> 2.32

FV837D

- 2x 32" Full HD LCD screens with LED backlight
- Embedded 15.6" TouchDeck™ PCAP player interface
   + 2 XL start buttons
- Ambient LED lighting concept with intelligent gamesynched colour effects
- Integrated high-performance sound system
- Comfortable design incl. ergonomic foot rest & padded hand rest
- Optional: high-comfort V.I.P. chair "Mamba"