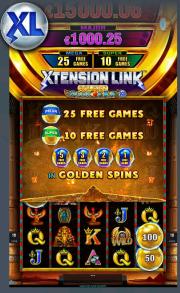

#### XTENSION LINK™ – VOLUME 3 & VOLUME 4 NEW

Prepare for the ultimate adventure with XTENSION LINK™ in two new Volumes! These sensational mixes of 12 Linked Progressive games, including 3 dazzling Golden titles each, are sure to captivate the attention on your casino floors. Featuring fresh hits like Fruit Palace, Golden Chicago™ XL, Ocean Secrets™, Savanna Heat™, Thunder Reign™, and Tiki Crush™, these Jackpots are packed with thrilling features like Expanding Reels, Golden Spins, an Xpress Feature where Golden Spins can be triggered immediately and Free Games.

| XTENSION LINK™ Volume 4       |     | FIXED<br>LINES |
|-------------------------------|-----|----------------|
| Dazzling Stars™               |     | 5-20           |
| Flames of Glory™              |     | ALLPAY®        |
| Golden Book of Ra™ XL         |     | 10-25          |
| Golden Lord of the Ocean™ XL  |     | 10-25          |
| Golden Road to Prosperity™ XL |     | ALLPAY®        |
| Red Dream™                    |     | ALLPAY®        |
| Savanna Heat™                 | NEW | ALLPAY®        |
| Sizzling Hot™ XL              |     | 5-20           |
| Snow Kingdom™                 |     | 25-100         |
| Stars Up™                     |     | 25-100         |
| Thunder Reign                 | NEW | 10-25          |
| Tiki Crush™                   |     | ALLPAY®        |