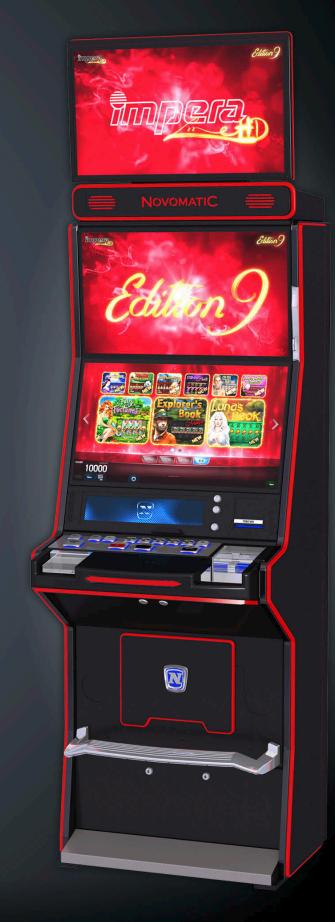

# TENSION TO SERVICE OF THE SECOND SECOND SERVICE OF THE SECOND S

#### XTENSION LINK™ Evolution NEW

Experience the next level of gaming excitement with XTENSION LINK<sup>TM</sup> Evolution, featuring two brand-new, thrilling slot games: **Mighty Squad<sup>TM</sup>** and **Fu Flow<sup>TM</sup>**. This innovative Linked Progressive concept combines captivating gameplay, stunning visuals, and exciting features like the ever-popular LOCK&SPIN to create an unforgettable adventure on your casino floor. Packed with action, surprises, and endless entertainment, XTENSION LINK<sup>TM</sup> Evolution is set to evolve the gaming experience like never before.

#### **XTENSION LINK™ Evolution**

Next-Level Gaming Awaits – <u>Dive in</u> Here