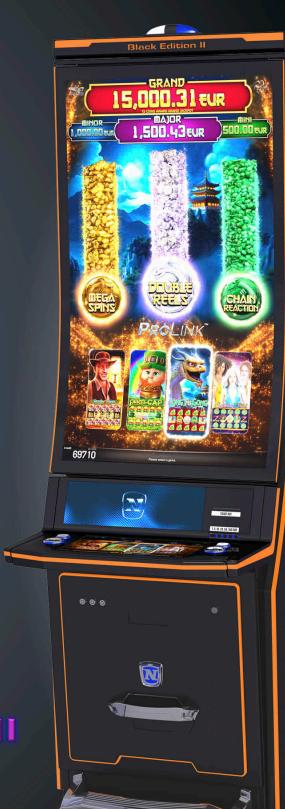

### PROLINK

#### Impera ProLink™ NEW

ProLink™ is Impera's answer to the latest trend of "Pot Games"!

No matter whether you enter the Mega Spins Feature, where the free spins counter is set back to 3 if getting at least one further coin or you get the Double Reels feature or you win the Chain Reaction, where one chance to win follows the next – or all three at the same time – great winnings are for sure!

| Impera Prolink™     |     | FIXED<br>LINES |
|---------------------|-----|----------------|
| Book of Ra™ ProLink | NEW | 25             |
| Fairy's Cap™        |     | 25             |
| Long Fu Gong™       | NEW | 25             |
| Sparkling Fruits™   |     | 25             |