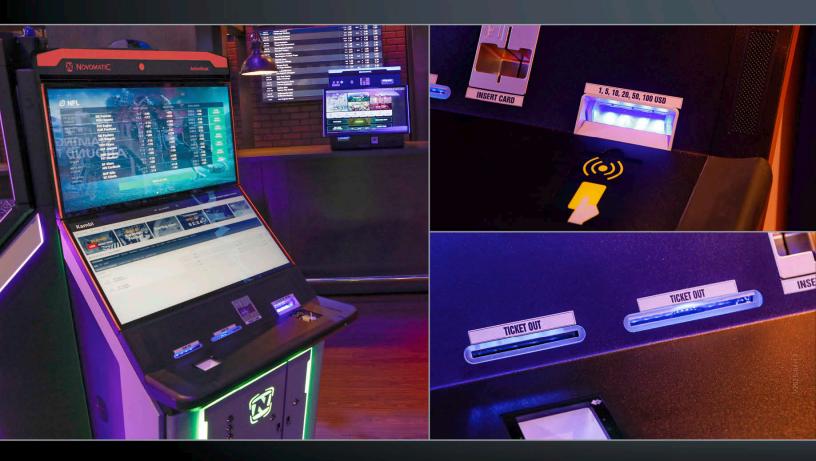

QR codes from mobile phone displays possible)
- Universal Card Reader or similar for use with magnetic cards, chip cards and RFID reader (card insert, no external RFID antenna)
- Contactless RFID reader (optional)
- Flexible use of sports betting software (Windows and Linux as operating systems possible)
- Available in 2 cabinet height versions, with the lower version being fully ADA-compliant (wheelchair-accessible)

#### **NOVOMATIC** middleware:

- Door monitoring
- Key switches
- Bill acceptor / validator: JCM UBA Pro, JCM iVizion, MEI SCN066 (large size stacker boxes possible)
- Full R&D support for integration of middleware protocol into the sports betting software

Dimensions (technical drawings p. 125):

Width: 653 mm / 25.69 in Height: 1724 mm / 67.86 in Depth: 642 mm / 25.28 in



# SYSTEMS &

# NOVOMATIC ActionBook™ Plus 2.27





NOVOMATIC Action Book TM

# Sports Betting Kiosks

#### **NOVOMATIC** *Action*Book<sup>™</sup> Compact 1.27 (FV657)

- Mainboard with Intel® Celeron® Processor J4105, integrated Intel® UHD Graphics 600, RAM 8GB, HDD 128GB SSD (can be provided with Windows 10 license or without license for Linux use)
- 1x 27" Full HD Touchscreen
- Ticket printer: Ithaca Epic 880 roll printer and/or Ithaca 950, Futurelogic Gen2/5 TITO style (roll printer and TITO style printers can be used parallel)
- UPS CyberPower (optional)
- 2D Barcode scanner (scanning of QR or similar codes from mobile phone displays possible)
- Universal Card Reader for use with magnetic cards, chip cards and RFID reader (card insert, no external RFID antenna)
- Flexible use of spo