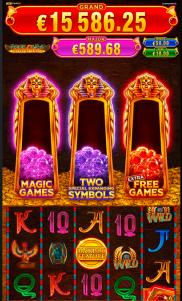

#### RISING TREASURES™ NEW

Get ready to spin your way to riches with Rising Treasures™, the latest NOVO LINE™ Linked Progressive packed with five must-play titles. Dive into the ancient worlds of Book of Ra™ or the fruity fun of Sizzling Hot™, where every spin is a step closer to unlocking the three treasure-filled pots, loaded with epic rewards. Whether you're chasing big wins or just looking for fun, Rising Treasures™ delivers thrills and treasures like never before. Don't miss your chance to uncover the riches hidden in every game!

| RISING TREASURES™                    |     | FIXED<br>LINES |
|--------------------------------------|-----|----------------|
| Book of Ra™ Treasure Gods            | NEW | 10             |
| Book of Ra™ Treasure Jewels          |     | 10             |
| Rise of Cleo™ Treasure Coins         | NEW | 10             |
| Sizzling Hot™ Tresure Inferno        |     | 5              |
| Ultra Boost™ 3 Treasures Tiger Storm | NEW | 50             |