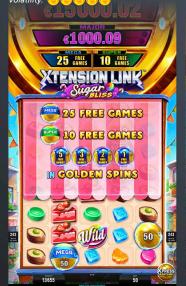

#### XTENSION LINK™ – VOLUME 3 & VOLUME 4 NEW

Prepare for the ultimate adventure with XTENSION LINK™ in two new Volumes! These sensational mixes of 12 Linked Progressive games, including 3 dazzling Golden titles each, are sure to captivate the attention on your casino floors. Featuring fresh hits like Fruit Palace, Golden Chicago™ XL, Ocean Secrets™, Savanna Heat™, Thunder Reign™, and Tiki Crush™, these Jackpots are packed with thrilling features like Expanding Reels, Golden Spins, an Xpress Feature where Golden Spins can be triggered immediately and Free Games.

#### Sugar Bliss™ NEW

Indulge your cravings with Sugar Bliss<sup>TM</sup>, a sweet and flavorful gaming experience. Discover Free Games, Golden Spins, and the Xpress Feature – making every win as delightful as a sweet treat!

Top Prize: 10 times total bet on 243 win ways