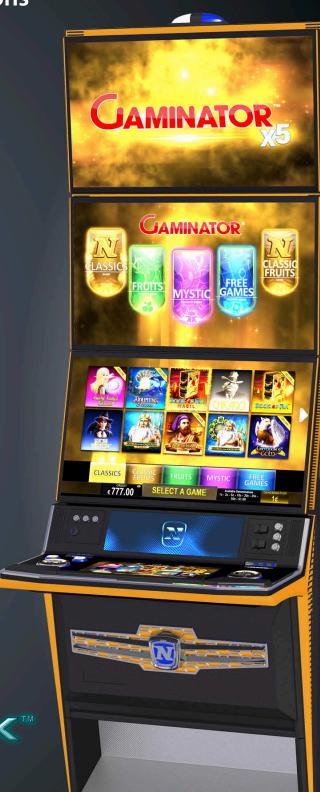

## CAMMATOR" 5

#### GAMINATOR™ X5 NEW

Step into the future of gaming with the customizable GAMINATOR™ X5 – the ultimate gaming solution with unbeatable flexibility for casino operators. Featuring 7 packages with an impressive selection of 66 premium games in total, this system lets you design the perfect gaming experience for your players.

The GAMINATOR™ X5 ensures a perfect blend of classics and innovation. Start with the standard Classics and Classic Fruits packages, guaranteed to delight fans of traditional gaming. Then, tailor your offering by choosing up to 5 additional packages from our diverse portfolio.

CLASSICS

Timeless titles that bring the charm of traditional gaming to life.

| N                                 | LINES |
|-----------------------------------|-------|
| Book of Ra™ <i>deluxe</i>         | 10    |
| Book of Ra™ Magic                 | 10    |
| Chicago™                          | 20    |
| Columbus™ <i>deluxe</i>           | 10    |
| Dolphin's Pearl™ <i>deluxe</i>    | 10    |
| Gryphon's Gold <i>deluxe</i>      | 10    |
| Lord of the Ocean™                | 10    |
| Lord of the Ocean™ Magic          | 10    |
| Lucky Lady's Charm™ <i>deluxe</i> | 10    |
| Rich Witch™                       | 20    |

Iconic fruit slots that deliver classic fun with every spin.

| FRUITS                            |       |
|-----------------------------------|-------|
| GMS                               | LINES |
| Always Hot™ <i>deluxe</i>         | 5     |
| Mega Joker                        | 50    |
| Plenty on Twenty™ <i>hot</i>      | 20    |
| Power Stars™                      | 10    |
| Roaring Forties™                  | 50    |
| Sizzling Gold™                    | 5     |
| Sizzling Hot™ 6 <i>extra gold</i> | 5     |
| Sizzling Hot™ <i>delux</i> e      | 5     |
| Ultra Hot™ <i>deluxe</i>          | 5     |
| Xtra Hot™                         | 5     |
|                                   |       |