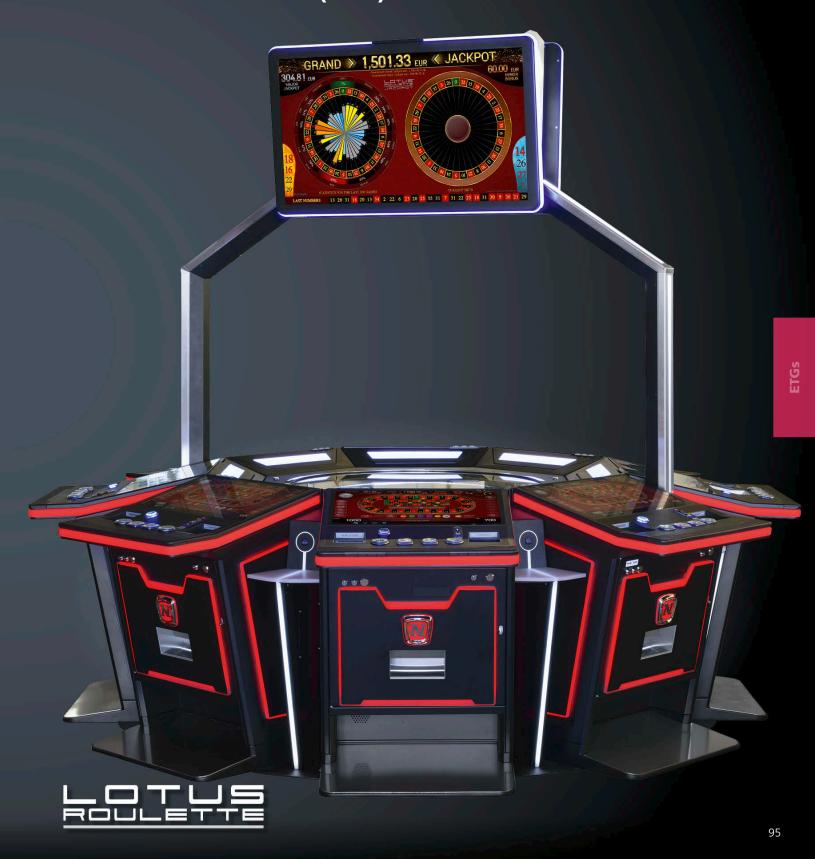

ndividual player stations (FV862 slant top with 27" PCAP touch monitor)
- Optional illuminated Light Gate featuring 2x 43" TFT displays
- Optional camera for live broadcast (Dark Fighter Network Camera)
- Button player panel
- Automated secure cash handling and payout mechanisms
- Stunning intelligent games-dependent LED illumination
- Available with LOTUS ROULETTE™ Jackpot or Impera Line™ HD Edition 9 multi-game offer
- Connection of video slot cabinets to the wheel for additional live game offer
- Fully operator-manageable Roulette bet settings
- Intuitive touch-betting
- Pre-select Roulette bet strategies
- Individual language selection
- High usability and low maintenance

## ofinpera







# LOTUS ROULETTE™ Genius

Step into the Roulette Action



**Electronic Table Games (ETGs)** 



# Lucky Ladys Roulleite

#### **Lucky Lady's Roulette**

With Impera's latest version of Impera Line™, multiplayer systems with up to 255 terminals can be set up and offer two different multiplayer roulettes, in addition to the comprehensive portfolio of more than 70 games from its successful Impera Line™ Edition 9. The Multi-Roulette Version 1 includes Lotus Roulette™ and Lucky Lady's Roulette.

Lucky Lady's Roulette is an exciting new version of the Roulette game, where the Lucky Lady adds a little touch of extra Charm. 1-4 additional randomly selected Lucky Lady's bonus numbers pay out with increased odds of up to 210 times the bet for straight numbers only.







#### **River Queen Roulette**

The Multi-Roulette Version 2 of the Impera Line™ HD Edition 9 includes Lotus Roulette™ and