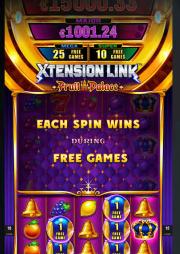

#### XTENSION LINK™ – VOLUME 3 & VOLUME 4 NEW

Prepare for the ultimate adventure with XTENSION LINK™ in two new Volumes! These sensational mixes of 12 Linked Progressive games, including 3 dazzling Golden titles each, are sure to captivate the attention on your casino floors. Featuring fresh hits like Fruit Palace, Golden Chicago™ XL, Ocean Secrets™, Savanna Heat™, Thunder Reign™, and Tiki Crush™, these Jackpots are packed with thrilling features like Expanding Reels, Golden Spins, an Xpress Feature where Golden Spins can be triggered immediately and Free Games.

#### Fruit Palace™ NEW

Step into the regal world of Fruit Palace™, where royal fruits and delightful surprises await. Collect Golden Balls, Free Games and Wilds on expanding reels with up to 35 lines.

Top Prize: 50 times total bet on 10 lines Volatility: