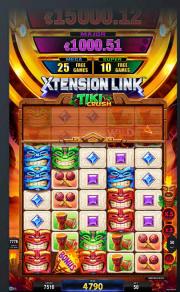

#### XTENSION LINK™ – VOLUME 3 & VOLUME 4 NEW

Prepare for the ultimate adventure with XTENSION LINK™ in two new Volumes! These sensational mixes of 12 Linked Progressive games, including 3 dazzling Golden titles each, are sure to captivate the attention on your casino floors. Featuring fresh hits like Fruit Palace, Golden Chicago™ XL, Ocean Secrets™, Savanna Heat™, Thunder Reign™, and Tiki Crush™, these Jackpots are packed with thrilling features like Expanding Reels, Golden Spins, an Xpress Feature where Golden Spins can be triggered immediately and Free Games.

#### Tiki Crush™ NEW

Unlock the secrets of the islands with fiery tikis, Golden Spins and the Xpress feature for endless chances to win. Let the tropical energy guide your spins! Top Prize: 8 times total bet on 243 win ways Volatility: 📵 📵 🌚 📵