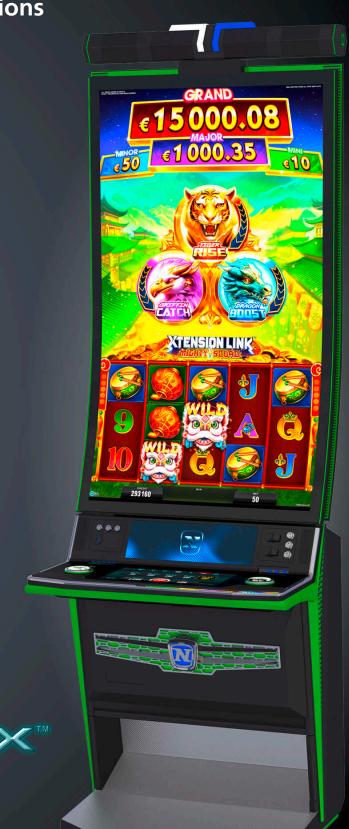

#### XTENSION LINK™ – VOLUME 3 & VOLUME 4 NEW

Prepare for the ultimate adventure with XTENSION LINK™ in two new Volumes! These sensational mixes of 12 Linked Progressive games, including 3 dazzling Golden titles each, are sure to captivate the attention on your casino floors. Featuring fresh hits like Fruit Palace, Golden Chicago™ XL, Ocean Secrets™, Savanna Heat™, Thunder Reign™, and Tiki Crush™, these Jackpots are packed with thrilling features like Expanding Reels, Golden Spins, an Xpress Feature where Golden Spins can be triggered immediately and Free Games.

#### **XTENSION LINK™ Volume 4**

Linked Multi-Game - New Highlights

**Discover Unmatched Entertain**ment

#### Golden Lord of the Ocean™ XL NEW

Dive into Poseidon's legendary realm and join the adventure by collecting coins for a chance at Golden Spins, Free Games, and XL Jackpot opportunities!

Top Prize: 250 times total bet on 10 lines

#### Savanna Heat™ NEW

Feel the XL thrill of the wild with Savanna Heat™! Expand the reels, trigger the Golden Spins and let the heat of the savanna ignite your wins. Top Prize: 6 times total bet on 243 win ways Volatility: 🍅 🍅 🍅 😉

#### Thunder Reign NEW

Unleash the storm in Thunder Reign™! Enter a world charged with electrifying wins, dynamic Expanding Reels, Free Games and Golden Spins. Top Prize: 80 times total bet on 10 lines Volatility: (1919) (1919)

#### Tiki Crush™ NEW

Unlock the secrets of the islands with fiery tikis, Golden Spins and the Xpress feature for endless chances to win. Let the tropical energy guide your spins! Top Prize: 8 times total bet on 243 win ways Volatility: 📵 📵 🌚 📵