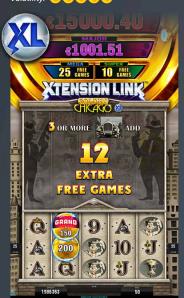

#### XTENSION LINK™ – VOLUME 3 & VOLUME 4 NEW

Prepare for the ultimate adventure with XTENSION LINK™ in two new Volumes! These sensational mixes of 12 Linked Progressive games, including 3 dazzling Golden titles each, are sure to captivate the attention on your casino floors. Featuring fresh hits like Fruit Palace, Golden Chicago™ XL, Ocean Secrets™, Savanna Heat™, Thunder Reign™, and Tiki Crush™, these Jackpots are packed with thrilling features like Expanding Reels, Golden Spins, an Xpress Feature where Golden Spins can be triggered immediately and Free Games.

#### Golden Chicago™ XL NEW

Take a thrilling journey back to the legendary 1930s. Claim your share of the spoils in this bold XL version of the classic game!

Top Prize: 200 times total bet on 25 lines Volatility: