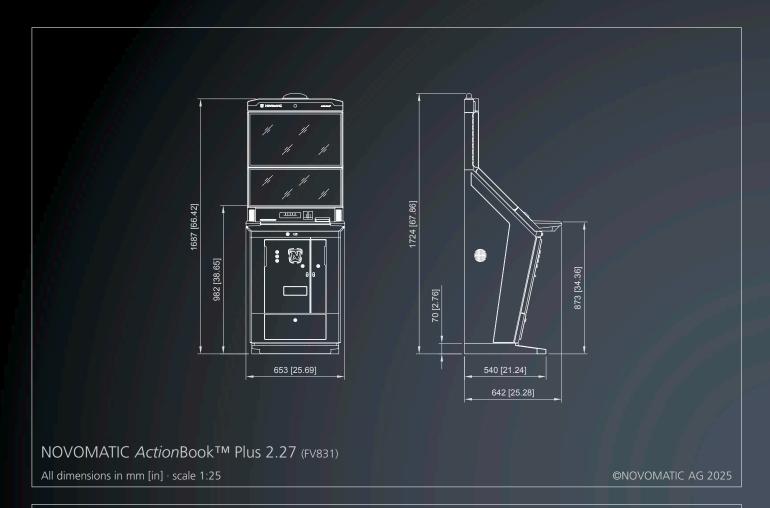

or delectable Multipliers that can tumble down onto players' plates at any time! Put on a bib and dig in for big wins in Dessert Kingdom.

# Diamond Link™: Mighty Viking

The popular series goes into berserker mode. Embark on an epic adventure to a Valhalla full of riches with the mighty Viking, his heavy-hitting axes for instant wins and the new Berserker Diamond in the Diamond Link™ Feature!



# SILVER LUX SILVER LUX FREE GAMES FREE GAMES SULTANIAN FREE GAMES

# Silver Lux Triple Bonus Gems

Gasp in amazement at the glittering reels and fantastic winning chances of this 3-reel stepper game. A Free Games feature with win multipliers and the chance to win the Silver Lux Linked Progressive Jackpot add to the excitement of this slot gem!





# Dimensions







































# SALES

# Sales Representatives

# **HEADQUARTERS**



Thomas Schmalzer

VP Global Sales
tschmalzer@novomatic.com



Kenan Bajram

Deputy Director Global Sales
kbajram@novomatic.com



Micha Hostnig
Global Sales
mhostnig@novomatic.com



Bernd Martin
Global Sales
bmartin@novomatic.com



Alexander Saam
Global Sales
asaam@novomatic.com



Thomas Teubel
Global Sales
tteubel@novomatic.com



Jens Einhaus

NBS
jeinhaus@novomatic.com



Werner Kearns

NBS

wkearns@novomatic.com

# **AMERICAS**



Jakob Rothwangl
MD US & Puerto Rico
jrothwangl@novomatic.com



Thomas Schmalzer
US & Puerto Rico
tschmalzer@novomatic.com



Max Bauer
CFO Lat.Am. & Caribbean
max\_bauer@novomatic.com.pe



Fabian Grous

Argentina
fgrous@octavian.com.ar



Katty Lopez

Chile, Peru
katty\_lopez@novomatic.com.pe