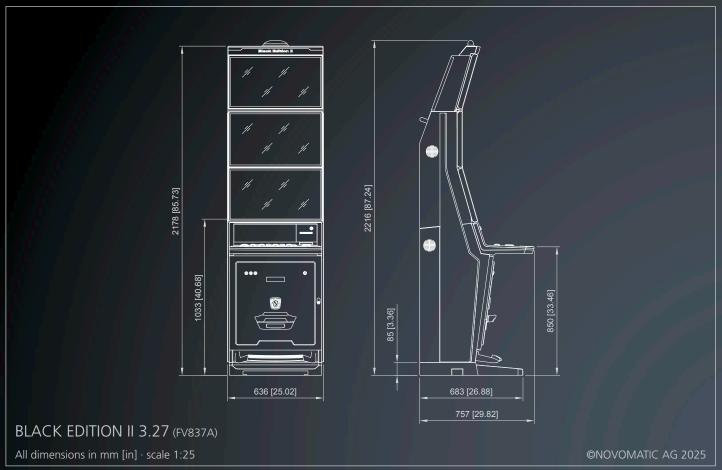

### **BLACK EDITION II 3.27**

#### FV837A

- 3x 27" Full HD LCD screens with LED backlight / bottom screen PCAP touch-equipped
- Ergonomic button player interface
- Integrated topper
- Ambient LED lighting concept with intelligent game-synched colour effects
- Integrated high-performance sound system
- Comfortable design including ergonomic footrest
   padded hand rest