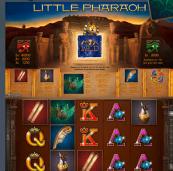

#### New Linked Multi-Game - Selected Highlights

#### New Linked Multi-Game - Selected Highlights

Find the little pharaoh in his secret treasury and you will be highly rewarded with precious prizes. A little hint: WILD symbols will show you the way.

Top Prize: 650 times bet per line on single line

Volatility:

#### ompera