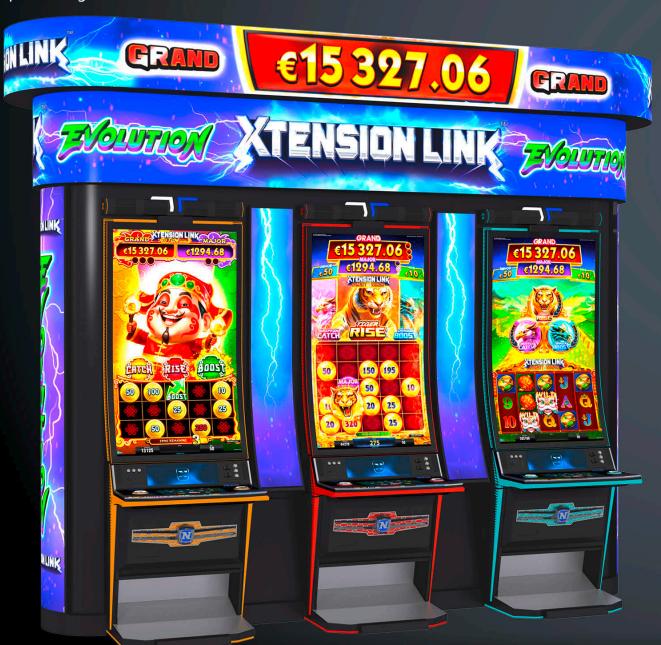

#### XTENSION LINK™ Evolution NEW

Experience the next level of gaming excitement with XTENSION LINK<sup>TM</sup> Evolution, featuring two brand-new, thrilling slot games: **Mighty Squad<sup>TM</sup>** and **Fu Flow<sup>TM</sup>**. This innovative Linked Progressive concept combines captivating gameplay, stunning visuals, and exciting features like the ever-popular LOCK&SPIN to create an unforgettable adventure on your casino floor. Packed with action, surprises, and endless entertainment, XTENSION LINK<sup>TM</sup> Evolution is set to evolve the gaming experience like never before.

#### **XTENSION LINK™ Evolution**

Next-Level Gaming Awaits – <u>Dive in</u> Here

#### New Linked Multi-Game

Get ready to be enchanted by Fu Flow™, where ancient traditions meet modern gaming excitement! This Asian-themed slot game is packed with engaging features that will take your gaming experience to a whole new level!

#### Mighty Squad™ NEW

Top Prize: 50 times total bet on 243 win ways

Step into the action-packed world of Mighty Squad™, where a fearless team of mythical animals embarks on a mission to deliver thrilling gameplay and epic rewards. Assemble your squad, unleash powerful abilities, and conquer the reels for mighty progressive jackpots!