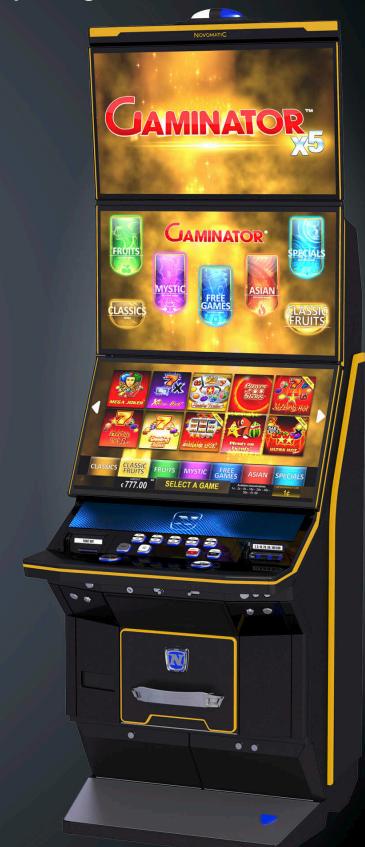

## CAMMATOR" 5

#### GAMINATOR™ X5 NEW

Step into the future of gaming with the customizable GAMINATOR™ X5 – the ultimate gaming solution with unbeatable flexibility for casino operators. Featuring 7 packages with an impressive selection of 66 premium games in total, this system lets you design the perfect gaming experience for your players.

The GAMINATOR™ X5 ensures a perfect blend of classics and innovation. Start with the standard Classics and Classic Fruits packages, guaranteed to delight fans of traditional gaming. Then, tailor your offering by choosing up to 5 additional packages from our diverse portfolio.