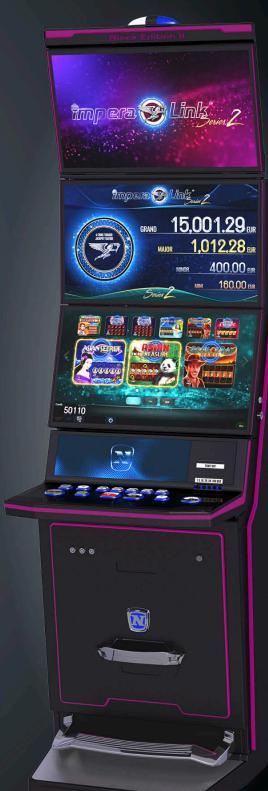

IMPERA LINK™ offers 40 titles with their traditional game play and free game features – PLUS a jackpot Whereas Grand and Major Jackpot are Linked Jackpots, Minor and Mini Bonus are based on stake.

|                                             | - 5 |                |
|---------------------------------------------|-----|----------------|
| IMPERA LINK™ Series 2                       |     | FIXED<br>LINES |
| IMPERA LINK™ Amazon's Diamonds™             |     | 30             |
| IMPERA LINK™ Asian Secret™                  |     | 10             |
| IMPERA LINK™ Asian Treasure™                | NEW | 5              |
| IMPERA LINK™ Blazing Fruits™ pro 20         |     | 20             |
| IMPERA LINK™ Blazing Fruits™ pro 40         |     | 40             |
| IMPERA LINK™ Book of Hera™                  |     | 10             |
| IMPERA LINK™ Book of Ra™ <i>deluxe</i>      |     | 10             |
| IMPERA LINK™ Book of Ra™ Magic              |     | 10             |
| IMPERA LINK™ Burning Chance™                |     | 5              |
| IMPERA LINK™ Burning Sky                    |     | 5              |
| IMPERA LINK™ Cash Crown™                    |     | 40             |
| IMPERA LINK™ Dragon Soul™                   |     | 5              |
| IMPERA LINK™ Eternal Fruits™                | NEW | 10             |
| IMPERA LINK™ Explorer's Book™               |     | 5              |
| IMPERA LINK™ Explorer's Book™ Magic         | NEW | 5              |
| IMPERA LINK™ Fairy Fortunes™                |     | 10             |
| IMPERA LINK™ Fruit Cubes™                   |     | 20             |
| IMPERA LINK™ Gleaming Forties™              |     | 40             |
| IMPERA LINK™ Glorious 7's™                  |     | 5              |
| IMPERA LINK™ Glorious 7's™ <i>deluxe</i>    |     | 5              |
| IMPERA LINK™ Golden Empire™                 |     | 5              |
| IMPERA LINK™ Golden Fortune™                |     | 40             |
| IMPERA LINK™ Golden Horus™                  |     | 5              |
| IMPERA LINK™ Lilly's World™                 |     | 40             |
| IMPERA LINK™ Little Pharaoh™                |     | 5              |
| IMPERA LINK™ Lord of Fire™                  |     | 25             |
| IMPERA LINK™ Lucky Lady's Charm™ <i>del</i> | uxe | 10             |
| IMPERA LINK™ Magic 27™                      |     | 27             |
| IMPERA LINK™ Magic 243™                     |     | ALLPAY®        |
| IMPERA LINK™ Magic Hat™                     |     | 5              |
| IMPERA LINK™ Mega Joker™                    |     | 40             |
| IMPERA LINK™ Money Bunny™                   |     | 5              |

| nce to win a vast amount of money fr<br>elp make it reality for a lucky few. | om a sii  | ngle    | JA |          |          |
|------------------------------------------------------------------------------|-----------|---------|----|----------|----------|
| jame play and free game features – P                                         | I US a ia | ckpot!  |    |          |          |
| ts, Minor and Mini Bonus are based o                                         |           |         |    |          |          |
|                                                                              |           | FIXED   |    |          |          |
| IMPERA LINK™ Series 2                                                        |           | LINES   |    |          |          |
| IMPERA LINK™ Roaring Forties™                                                |           | 40      |    |          | 7        |
| IMPERA LINK™ Royal Lady™                                                     |           | 20      |    |          |          |
| IMPERA LINK™ Royal Lady™ Wild                                                | NEW       | 40      |    |          | <u> </u> |
| IMPERA LINK™ Secret of the Ankh™                                             |           | 20      |    |          |          |
| IMPERA LINK™ Sizzling Hot™ <i>deluxe</i>                                     |           | 5       |    |          |          |
| IMPERA LINK™ Snow Blast™                                                     |           | ALLPAY® |    |          | ₹        |
| IMPERA LINK™ Splendid Fruits™                                                | NEW       | 10      |    |          | No       |
| IMPERA LINK™ Upward™                                                         |           | ALLPAY® |    | <u> </u> |          |
|                                                                              |           |         |    |          |          |
|                                                                              |           |         |    | V        |          |

New Linked Multi-Game – Selected Highlights

Dive into the World of IMPERA LINK™