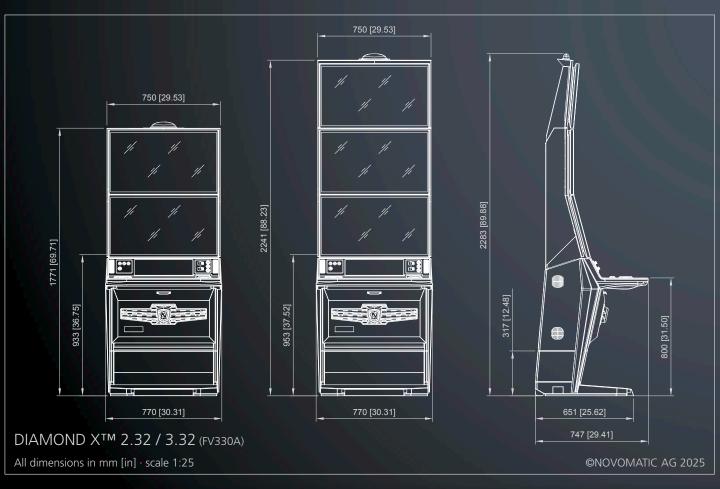

### DIAMOND X<sup>™</sup> 2.32 / 3.32

#### FV330A

- 2x / 3x 32" Full HD LCD screens with LED backlight / bottom screen PCAP touch-equipped
- Ergonomic button player interface
   Optional: Embedded 15.6" TouchDeck™ PCAP player interface
   + 2 XL start buttons
- Integrated topper for enhanced Progressives support
- Stunning diamond-style LED silhouette concept with intelligent game-synched colour effects
- Integrated high-performance sound system
- Ergonomic design featuring XL footwell, optional USB charger
- Modern front door panel incl. grill facelift
- Improved maintenance concept
- Optional: high-comfort chair "Mamba"