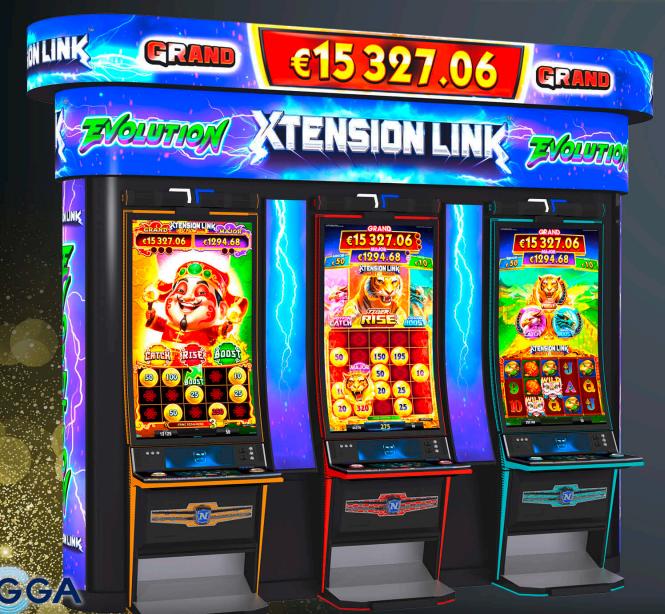

# TENSION TO SERVICE OF THE SECOND SECOND SERVICE OF THE SECOND S

#### XTENSION LINK™ Evolution NEW

Experience the next level of gaming excitement with XTENSION LINK<sup>TM</sup> Evolution, featuring two brand-new, thrilling slot games: **Mighty Squad<sup>TM</sup>** and **Fu Flow<sup>TM</sup>**. This innovative Linked Progressive concept combines captivating gameplay, stunning visuals, and exciting features like the ever-popular LOCK&SPIN to create an unforgettable adventure on your casino floor. Packed with action, surprises, and endless entertainment, XTENSION LINK<sup>TM</sup> Evolution is set to evolve the gaming experience like never before.

#### **XTENSION LINK™ Evolution**

Next-Level Gaming Awaits – <u>Dive in</u> Here