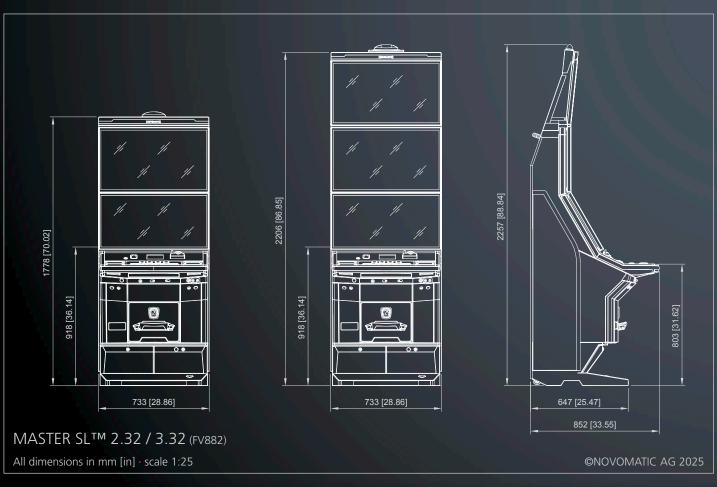

### MASTER SL™ 2.32 / 3.32

#### FV882

- 2x / 3x 32" Full HD LCD screens with LED backlight / bottom screen PCAP touch-equipped
- Ergonomic button player interface
- Integrated topper (3.32 version)
- LED lighting concept with intelligent game-synched colour effects
- Integrated high-performance sound system incl. subwoofer
- Comfortable slant top design including extra start button in footrest