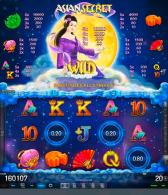

#### IMPERA LINK™ NEW Asian Secret™

The pretty Moon Goddess acts as the top symbol in Asian Secret™ and you will enjoy a very special Chinese gaming experience with Chinese lanterns and fans.

Top Prize: 500 times bet per line on single line
Volatility: