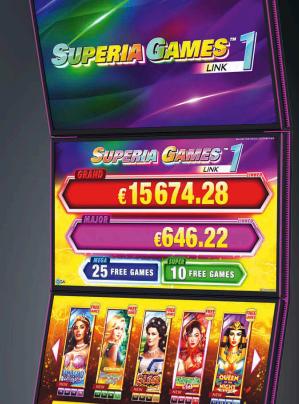

#### **SUPERIA GAMES™ Link 1**

The SUPERIA GAMES™ Link 1 combines the best of two gaming worlds: immerse yourself in new spheres. Brand new and classic games from the CASH CONNECTION™ and GOLDEN LINK™ invite you to an exciting gaming X-perience. A fascinating range of 25 different games and magnificent new chances to hit the jackpot.

#### **SUPERIA GAMES™ Link 1**

Linked Multi-Game