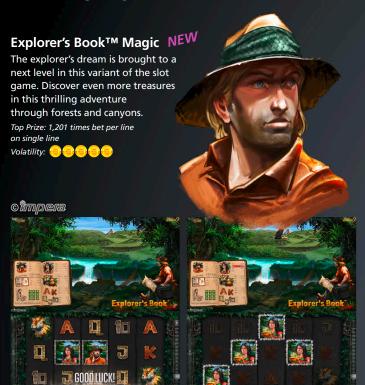

#### New Linked Multi-Game - Selected Highlights

#### New Linked Multi-Game - Selected Highlights

Find the little pharaoh in his secret treasury and you will be highly rewarded with precious prizes. A little hint: WILD symbols will show you the way.

Top Prize: 650 times bet per line on single line

Volatility: