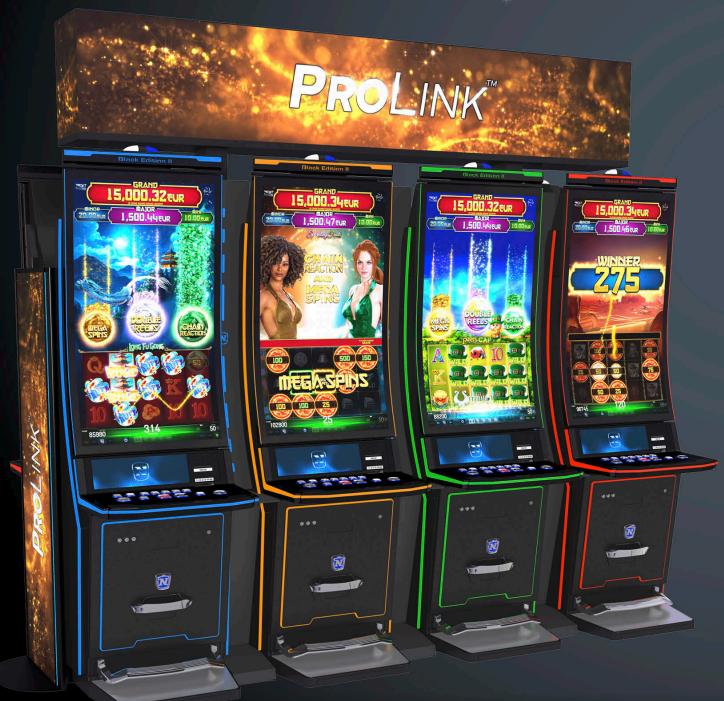

### PROLINK

#### Impera ProLink™ NEW

ProLink™ is Impera's answer to the latest trend of "Pot Games"!

No matter whether you enter the Mega Spins Feature, where the free spins counter is set back to 3 if getting at least one further coin or you get the Double Reels feature or you win the Chain Reaction, where one chance to win follows the next – or all three at the same time – great winnings are for sure!

| Impera Prolink™     |     | FIXED<br>LINES |
|---------------------|-----|----------------|
| Book of Ra™ ProLink | NEW | 25             |
| Fairy's Cap™        |     | 25             |
| Long Fu Gong™       | NEW | 25             |
| Sparkling Fruits™   |     | 25             |