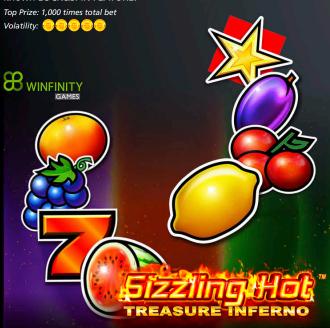

#### Sizzling Hot™ Treasure Inferno NEW

This time the well-known classic "Sizzling Hot" is back with both the familiar base game and 3 new kinds of bonus games based on the wellknown LOCK&SPIN FEATURE.