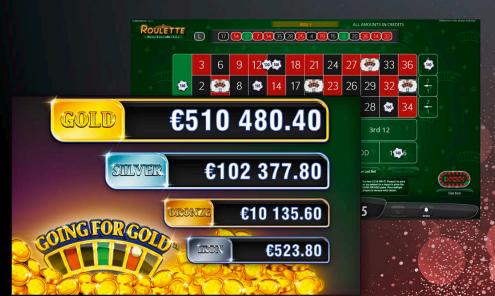

t game. The winning number for the side bet is the same as for the traditional game.

Players can qualify in the initial Jackpot Journey game by buying the tokens and placing them on the layout.

With each GOING FOR GOLD™-side bet on a winning number they qualify for the next jackpot level: Winning e.g. an IRON jackpot entitles the player to bet on the next jackpot level, BRONZE; winning that allows them to enter the SILVER jackpot game; and a SILVER jackpot grants access to the GOLD jackpot level.

The number of jackpot levels, denomination of the jackpot tokens and individual win values for the jackpot levels can be adjusted according to operator preferences in the menu settings. GOING FOR GOLD™ is available for all Roulette variants of the NOVOMATIC ETG offer based on NOVO UNITY™ PRO.









## ETGs

# **GOING FOR GOLD™**

Get a sneak peek here



**Roulette Jackpot** 



# Eweky Ladys Rowlewe

#### **Lucky Lady's Roulette**

#### Roulette with an extra touch of Lady Luck

Lucky Lady's Roulette is an exciting new version of the Roulette game, where the Lucky Lady adds a little touch of extra Charm. Players place their bets as normal on the layout with the same odds as a traditional Roulette game on all outside bets and splits, the exception being that straight number bets pay-out at 30 for 1. In each game, after betting is closed and while the Roulette ball is still spinning, the Lucky Lady picks 1-4 random LUCKY LADY BONUS NUMBERS (from 0-36), with bonus multipliers totalling 210x stake for straight numbers, displayed on magic spheres.

Operators can choose the parame