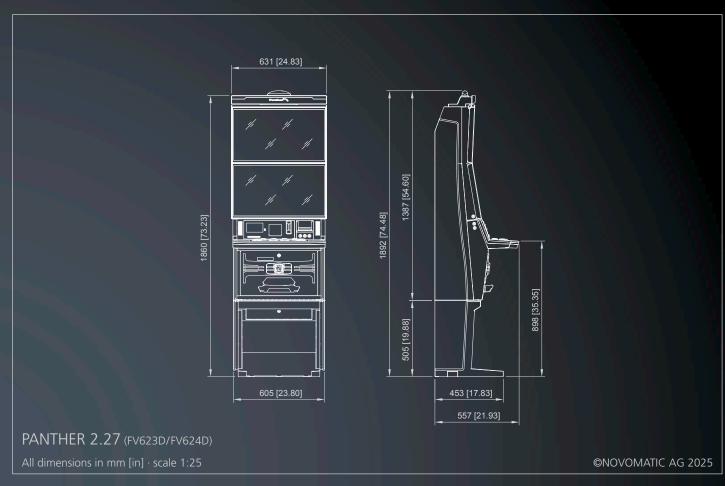

### PANTHER 2.27

FV623D/624D

- 2x 27" Full HD LCD screens with LED backlight / bottom screen PCAP touch-equipped
- Ergonomic button player interface
- Optional topper available
- LED lighting concept with intelligent game-synched colour effects
- Integrated high-performance sound system incl. subwoofer
- Comfortable design including XL footwell, padded hand rest & optional USB charger