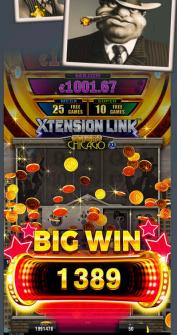

#### XTENSION LINK™ – VOLUME 3 & VOLUME 4 NEW

Prepare for the ultimate adventure with XTENSION LINK™ in two new Volumes! These sensational mixes of 12 Linked Progressive games, including 3 dazzling Golden titles each, are sure to captivate the attention on your casino floors. Featuring fresh hits like Fruit Palace, Golden Chicago™ XL, Ocean Secrets™, Savanna Heat™, Thunder Reign™, and Tiki Crush™, these Jackpots are packed with thrilling features like Expanding Reels, Golden Spins, an Xpress Feature where Golden Spins can be triggered immediately and Free Games.

#### Golden Chicago™ XL NEW

Take a thrilling journey back to the legendary 1930s. Claim your share of the spoils in this bold XL version of the classic game!

Top Prize: 200 times total bet on 25 lines Volatility: