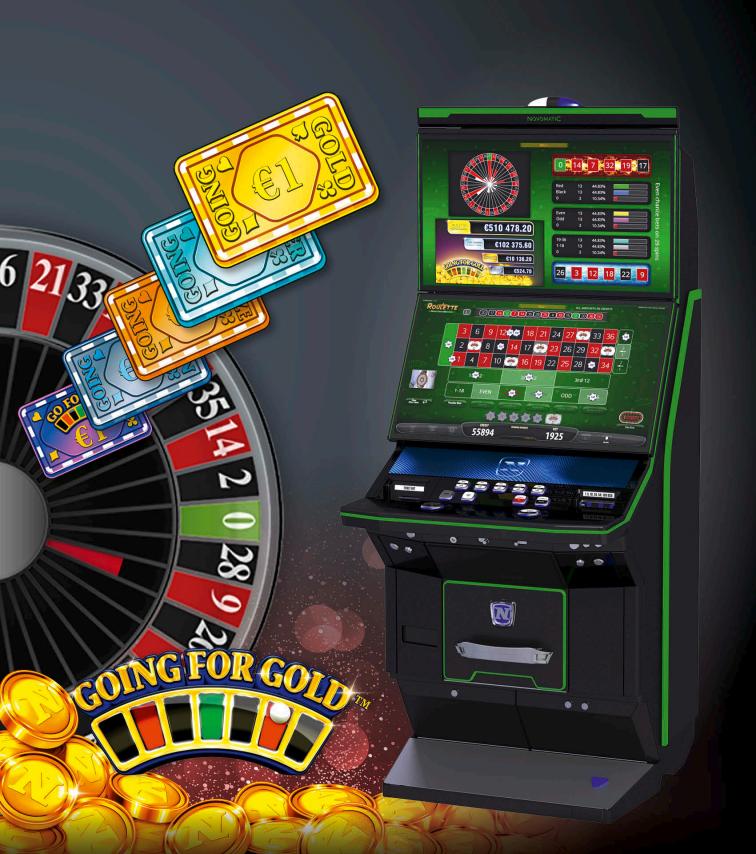

ayers can qualify in the initial Jackpot Journey game by buying the tokens and placing them on the layout.

With each GOING FOR GOLD™-side bet on a winning number they qualify for the next jackpot level: Winning e.g. an IRON jackpot entitles the player to bet on the next jackpot level, BRONZE; winning that allows them to enter the SILVER jackpot game; and a SILVER jackpot grants access to the GOLD jackpot level.

The number of jackpot levels, denomination of the jackpot tokens and individual win values for the jackpot levels can be adjusted according to operator preferences in the menu settings. GOING FOR GOLD™ is available for all Roulette variants of the NOVOMATIC ETG offer based on NOVO UNITY™ PRO.









## ETGs

# **GOING FOR GOLD™**

Get a sneak peek here



**Roulette Jackpot** 



# Eweky Ladys Rowlewe

#### **Lucky Lady's Roulette**

#### Roulette with an extra touch of Lady Luck

Lucky Lady's Roulette is an exciting new version of the Roulette game, where the Lucky Lady adds a little touch of extra Charm. Players place their bets as normal on the layout with the same odds as a traditional Roulette game on all outside bets and splits, the exception being that straight number bets pay-out at 30 for 1. In each game, after betting is closed and while the Roulette ball is still spinning, the Lucky Lady picks 1-4 random LUCKY LADY BONUS NUMBERS (from 0-36), with bonus multipliers totalling 210x stake for straight numbers, displayed on magic spheres.

Operators can choose the parameters for the number of LUCKY LADY BONUS NUMBERS to be drawn: from 1-4 extra numbers and