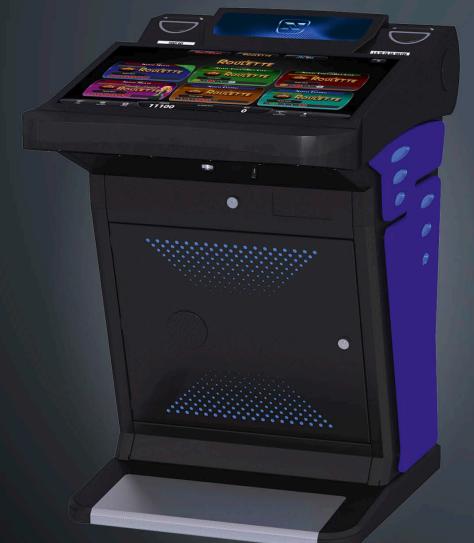

### DIAMOND X<sup>™</sup> 2.32 / 3.32

#### FV330A

- 2x / 3x 32" Full HD LCD screens with LED backlight / bottom screen PCAP touch-equipped
- Ergonomic button player interface
   Optional: Embedded 15.6" TouchDeck™ PCAP player interface
   + 2 XL start buttons
- Integrated topper for enhanced Progressives support
- Stunning diamond-style LED silhouette concept with intelligent game-synched colour effects
- Integrated high-performance sound system
- Ergonomic design featuring XL footwell, optional USB charger
- Modern front door panel incl. grill facelift
- Improved maintenance concept
- Optional: high-comfort chair "Mamba"