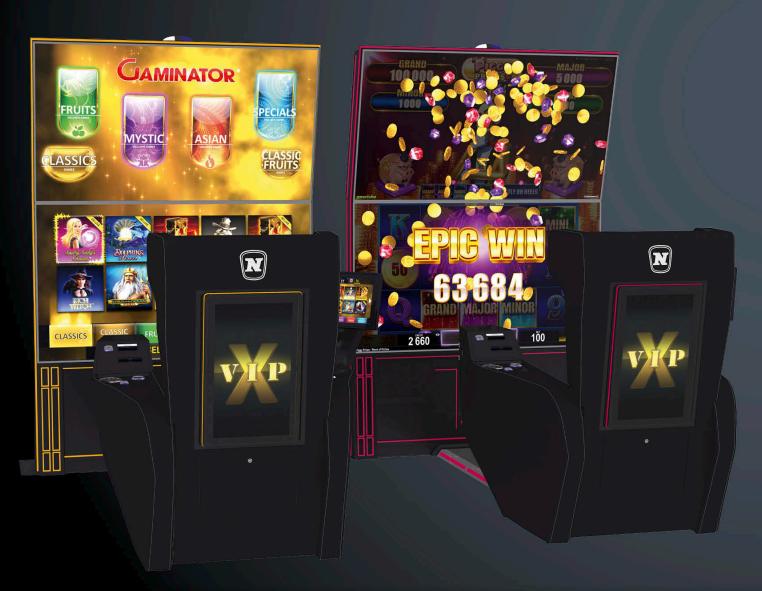

ystems at our headquarters and in central core markets.





# V.I.P. X Cabinets

| V.I.P. X Galaxy™ 2.65       | 10 |
|-----------------------------|----|
| V.I.P. X Royal™ 1.85        | 12 |
| V.I.P. X Dream™ 2.43 / 3.43 | 14 |
| VID VIOUNGOIM 2 22          | 16 |

### V.I.P. X Galaxy<sup>™</sup> 2.65

FAD36 C91

- 2x 65" UHD (Ultra High Definition) LCD screens with LED backlight
- 23,8" Full HD LED monitor in portrait mode for promotion content
- Armrest-mounted 15.6" Full HD TouchDeck™ PCAP player interface
- Two embedded round start buttons
- Ambient LED lighting concept with intelligent game-synched colour effects
- Integrated high-performance sound system
- Ergonomic design featuring maximized foot space
- Exclusive V.I.P. "Viper" lounge chair with adjustable backrest and footrest



## V.I.P. X GALAXY™

**Galactic Luxury & Comfort** 



"The V.I.P. X Galaxy™ is always a hub of galactic excitement."

#### **Paul Hyman**

Chief Operating Officer Luxury Leisure & Talarius



100

2 960













Your Journey to Premium Gaming starts Here

### V.I.P. X Royal<sup>™</sup> 1.85

FA330 D50

- 1x 85" UHD LCD screen with LED backlight
- Embedded 15.6" TouchDeck™ PCAP player interface
   + 2 XL start buttons
- Ambient LED lighting concept with intelligent gamesynched colour effects
- Integrated high-performance sound system
- Ergonomic design featuring XL footwell
- High-comfort V.I.P. chair "Mamba"



## V.I.P. X ROYAL<sup>TM</sup>

**Gaming Above and Beyond** 



"Our V.I.P. X Royal™ elevates any brick-and-mortar venue into an enchanting kingdom, offering players a regal