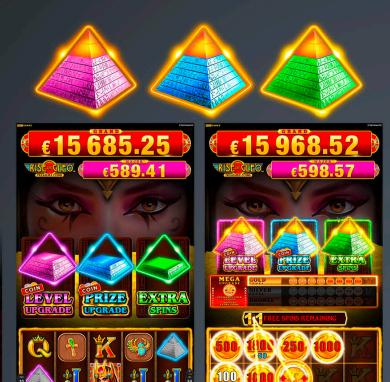

#### RISING TREASURES™ NEW

Get ready to spin your way to riches with Rising Treasures™, the latest NOVO LINE™ Linked Progressive packed with five must-play titles. Dive into the ancient worlds of Book of Ra™ or the fruity fun of Sizzling Hot™, where every spin is a step closer to unlocking the three treasure-filled pots, loaded with epic rewards. Whether you're chasing big wins or just looking for fun, Rising Treasures™ delivers thrills and treasures like never before. Don't miss your chance to uncover the riches hidden in every game!

| RISING TREASURES™                    |     | FIXED<br>LINES |
|--------------------------------------|-----|----------------|
| Book of Ra™ Treasure Gods            | NEW | 10             |
| Book of Ra™ Treasure Jewels          |     | 10             |
| Rise of Cleo™ Treasure Coins         | NEW | 10             |
| Sizzling Hot™ Tresure Inferno        |     | 5              |
| Ultra Boost™ 3 Treasures Tiger Storm | NEW | 50             |