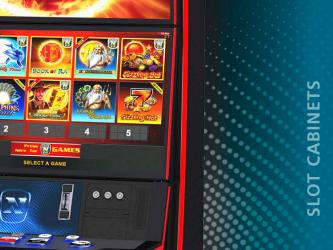

rest





## MASTER SL<sup>TM</sup> 2.32 / 3.32







## PANTHER 2.27 (FV623D/624D)

### Performance by leaps and bounds

The solid cabinet design, ergonomic details and powerful game presentation of the PANTHER 2.27 perfectly meet the economic considerations of the cost-sensitive segment.

Dimensions (technical drawings p. 139):

Width: 631 mm / 24.83 in Height: 1892 mm / 74.43 in Depth: 557 mm / 21.93 in

- 2x 27" Full HD LCD screens with LED backlight / bottom screen PCAP touch-equipped
- Ergonomic button player interface
- Optional topper available
- LED lighting concept with intelligent game-synched colour effects
- Integrated high-performance sound system incl. subwoofer
- Comfortable design including XL footwell, padded hand rest
   & optional USB charger







## PANTHER 2.27





CASH CONNECTION OF CASH CONNECTI





## FUNMASTER 2.27 (FV637C)

## Master of gaming fun

Excellence in engineering has created a new performer: The result is the new Funmaster 2.27 – featuring a modern game presentation on 27" game screens, intriguing LED effects for a subtle ambient glow and top ergonomic comfort for all guests while they enjoy the leading offer of classic titles.

Dimensions w/o topper (technical drawings p. 139):

Width: 685 mm / 26.97 in Height: 1910 mm / 75.21 in Depth: 728 mm / 26.66 in

- 2x 27" TFT screens (1x PCAP touch-equipped)
- Various button panel layouts available
- Optional 27" or 32" multi-purpose LED topper available
- Stirring 10 mm LED illumination and game-dependent colour effects
- Integrated high-performance sound system
- Ergonomic design