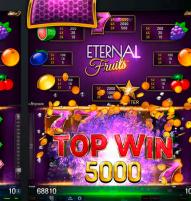

### Eternal Fruits™ 1

The eternal secret of success – fruits, here as Eternal Fruits™ with additional jackpot thrills.

Player Category: Fun Players, Regular Players Top Prize: 502 times bet per line on single line

The eternal secret of success - fruits, here as Eternal Fruits™ with additional jackpot thrills.

Player Category: Fun Players, Regular Players Top Prize: 250 times bet per line on single line