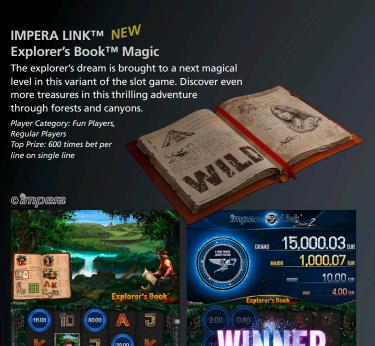

### **New Highlights**

The explorer's dream is brought to a next level in this variant of the slot game. Discover even more treasures in this thrilling adventure through forests and canyons.

Player Category:

Fun Players, Regular Players Top Prize: 1,201 times bet per line

on single line