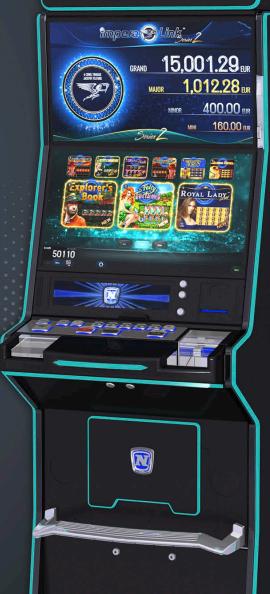

# IMPERA LINK™ Series 2 NEW

The allure of a jackpot is easy to understand, the chance to win a vast amount of money from a single stake is a dream for many players, and these games help make it reality for a lucky few.

IMPERA LINK™ offers 40 titles with their traditional game play and free game features – PLUS a jackpot! Whereas Grand and Major Jackpot are Linked Jackpots, Minor and Mini Bonus are based on stake.

| IMPERA LINK™ Series 2                     |     | FIXED<br>LINES |
|-------------------------------------------|-----|----------------|
| IMPERA LINK™ Amazon's Diamonds™           |     | 30             |
| IMPERA LINK™ Asian Secret™                | NEW | 10             |
| IMPERA LINK™ Asian Treasure™              | NEW | 5              |
| IMPERA LINK™ Blazing Fruits™ pro 20       |     | 20             |
| IMPERA LINK™ Blazing Fruits™ pro 40       |     | 40             |
| IMPERA LINK™ Book of Hera™                |     | 10             |
| IMPERA LINK™ Book of Ra™ <i>deluxe</i>    |     | 10             |
| IMPERA LINK™ Book of Ra™ Magic            |     | 10             |
| IMPERA LINK™ Burning Chance™              |     | 5              |
| IMPERA LINK™ Burning Sky                  |     | 5              |
| IMPERA LINK™ Cash Crown™                  |     | 40             |
| IMPERA LINK™ Dragon Soul™                 | NEW | 5              |
| IMPERA LINK™ Eternal Fruits™              | NEW | 10             |
| IMPERA LINK™ Explorer's Book™             |     | 5              |
| IMPERA LINK™ Explorer's Book™ Magic       | NEW | 5              |
| IMPERA LINK™ Fairy Fortunes™              | NEW | 10             |
| IMPERA LINK™ Fruit Cubes™                 |     | 20             |
| IMPERA LINK™ Gleaming Forties™            | NEW | 40             |
| IMPERA LINK™ Glorious 7's™                |     | 5              |
| IMPERA LINK™ Glorious 7's™ <i>delux</i> e | NEW | 5              |
| IMPERA LINK™ Golden Empire™               |     | 5              |