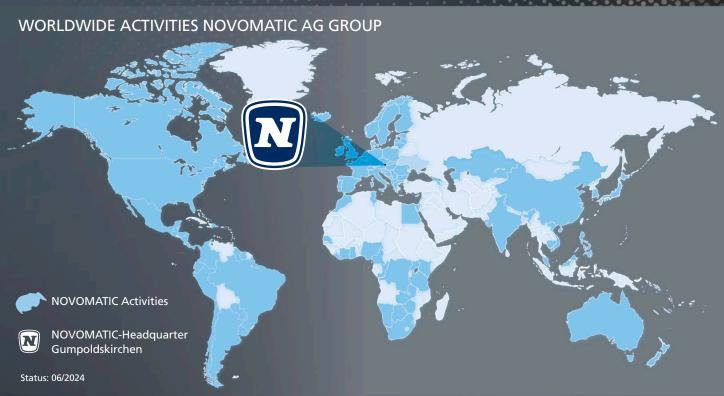

## The NOVOMATIC AG Group

In 1980, a young entrepreneur with a visionary pioneering spirit and the courage to innovate laid the foundation for today's global company: Professor Johann F. Graf. Today, the NOVOMATIC AG Group is one of the biggest producers and operators of Gaming Technologies, with approximately 24,500 employees worldwide, locations in about 50 countries and exporting high-tech electronic gaming equipment to more than 100 countries. The Group operates about 214,000 gaming machines in its 2,100 plus traditional and electronic casinos as well as via rental concepts.

Part of the Group is also ADMIRAL Sportwetten GmbH, Austria's leading sports betting operator with more than 200 outlets, as well as the Vienna-based online gaming specialist Greentube GmbH. The main markets of the Group are the Member States of the European Union; the Central, Eastern and South Eastern

European markets where NOVOMATIC was, due to its early market entry, able to establish an excellent position; as well as expanding markets with exceptional growth such as Latin America and the US.