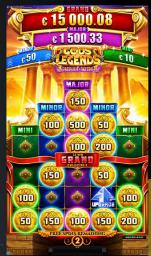

# GODS & LEGENDS™ Link NEW

These four games promise legendary excitement and wild reel thrills. Watch as the mythical heroes grant you more and more WILDS and collect your GOLDEN BALLS for rich Progressive wins.

Secrets of Medusa<sup>™</sup>, Hammer Power<sup>™</sup>, Guardian of Wisdom<sup>™</sup> and Firebird Flare<sup>™</sup> are a wild selection of exciting Lock'N'Win games: The games have a WILD FEATURE and the GOLDEN BALLS are collected in the LOCK

# GODS & LEGENDS™ Link

#### New Linked Multi-Game