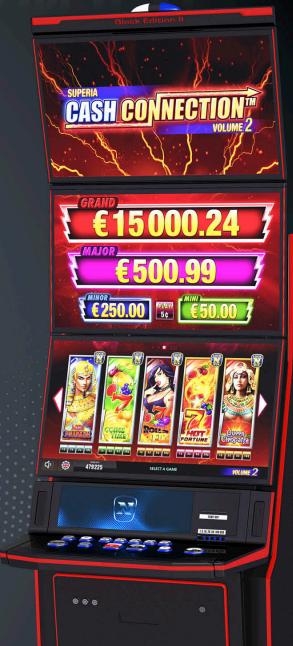

### Superia CASH CONNECTION™ Volume 2

Superia CASH CONNECTION™ Volume 2 is a voluminous mix encompassing 15 LOCK 'N' WIN titles: Classics, hot fruit games, Asian charms, Egyptian adventures and the exciting Scale Up-feature. What a superior set of games - maximum player engagement is guaranteed with player-friendly multi-denomination and a gripping 2-level Progressive.

| Superia CASH CONNECTION™ Volume 2      |     | LINES    |
|----------------------------------------|-----|----------|
| CASH CONNECTION™ – Book of Ra™         |     | 10 fixed |
| CASH CONNECTION™ – Born to Gamble™     | NEW | 10 fixed |
| CASH CONNECTION™ – Charming Lady™      |     | 10 fixed |
| CASH CONNECTION™ – Clover Power™       |     | 10 fixed |
| CASH CONNECTION™ – Coins Time™         |     | 5 fixed  |
| CASH CONNECTION™ – Empress' Riches™    |     | 10 fixed |
| CASH CONNECTION™ – Hot Fortune™        |     | 5 fixed  |
| CASH CONNECTION™ – Hot Twins™          | NEW | 5 fixed  |
| CASH CONNECTION™ – Land of Pharaoh™    |     | 10 fixed |
| CASH CONNECTION™ – Lord of the Ocean™  |     | 10 fixed |
| CASH CONNECTION™ – Queen Cleopatra™    |     | 10 fixed |
| CASH CONNECTION™ – Road to Prosperity™ | NEW | 10 fixed |
| CASH CONNECTION™ – Roll on Fire™       | NEW | 40 fixed |
| CASH CONNECTION™ – Rumbling Run™       | NEW | 40 fixed |
| CASH CONNECTION™ – Sizzling Hot™       |     | 5 fixed  |