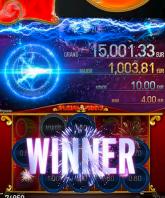

CASH FLOOD

€10001.84 €1009.00

# CASH FLOOD™ Link NEW

This trio of titles promises thrice the excitement with a thrilling base game, an additional cash prize matrix AND the chance for a true CASH FLOOD™ with a Progressive jackpot win!

Magic Cleopatra<sup>™</sup>, Secrets of Wealth<sup>™</sup> and Roll on Fire<sup>™</sup> present a stunning selection of gaming thrills: All three titles feature a dedicated matrix to collect Cash prizes that can be cashed in with special "Collect" symbols that appear randomly on the reels. Once the matrix is full, additional Cash symbols trigger the FILL'N'WIN BONUS feature for the Progressive prizes.