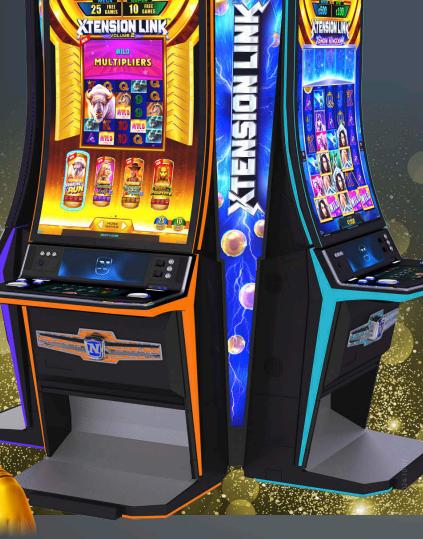

# XTENSION LINK™ Volume 2 NEW

Pure player excitement is guaranteed with this thrilling combination of 10 Linked Progressive titles – including 4 Golden titles with free games in the Golden Spins.

All titles offer the Expanding Reels Feature as well as the Golden Spins for maximum Progressive wins. Adding to the bold gameplay, enflaming features and dynamically extending reels, Golden Book of Ra™ XL, Golden Charming Lady™ XL, Golden Road to Prosperity™ and Golden Rumbling Run™ also award free games during the Golden Spins feature.

| XTENSION LINK™ Volume 2    |     | FIXED<br>LINES |
|----------------------------|-----|----------------|
| Dazzling Stars™            |     | 5-20           |
| Flames of Glory™           |     | ALLPAY®        |
| Golden Book of Ra™ XL      | NEW | 10-25          |
| Golden Charming Lady™ XL   | NEW | 10-35          |
| Golden Road to Prosperity™ | NEW | ALLPAY®        |
| Golden Rumbling Run™       | NEW | ALLPAY®        |
| Red Dream™                 |     | ALLPAY®        |
| Sizzling Hot™ XL           | NEW | 5-20           |
| Snow Kingdom™              |     | 25-100         |
| Stars Up™                  |     | 25-100         |