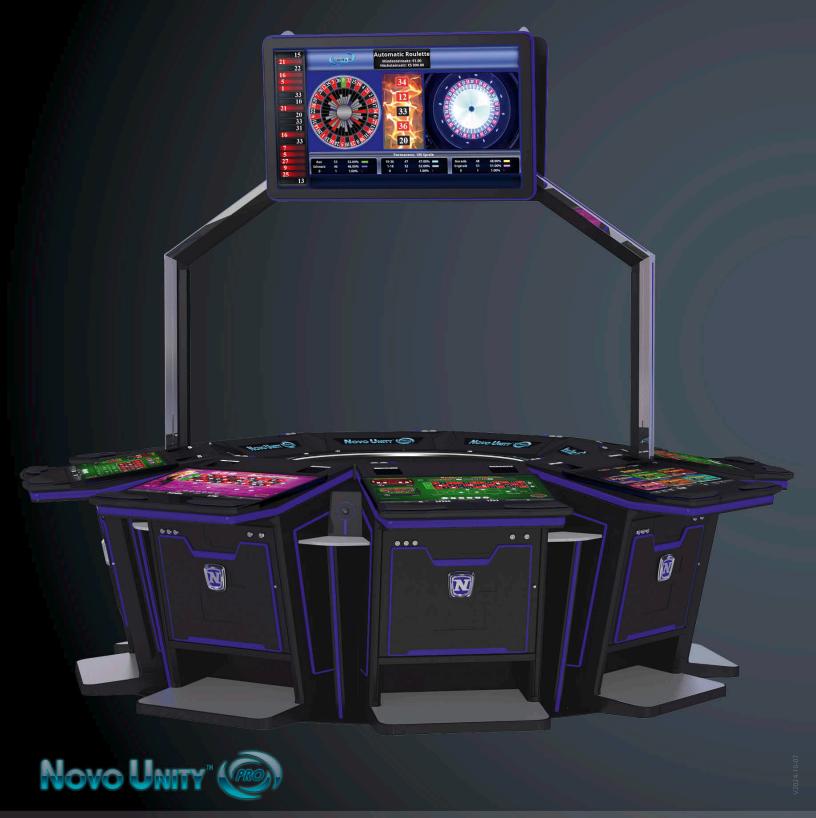

.28 in Height: 996 mm / 39.22 in Depth: 854 mm / 33.62 in







# **ETG Slant Tops**



LOTUS SL™ 1.27 (FV862B) NEW

### **Premium ETG slant top design**

Maximum player comfort and ergonomics and the game presentation in premium-style combine perfectly in this elegant ETG slant top. The LOTUS SL™ 1.27 is a prime choice for a modern ETG offering.

- 27" Full HD LCD screen with LED backlight / PCAP touch-equipped
- Ergonomic button player interface
- LED lighting concept
- Integrated high-performance sound system
- Comfortable slant top design with padded armrest

Dimensions (technical drawings p. 139):

Width: 653 mm / 25.70 in Height: 874 mm / 34.42 in Depth: 716 mm / 28.31 in





## LOTUS Roulette<sup>TM</sup> Genius 8 (FA862B) NEW

powered by NOVO UNITY™ PRO

The Fast and the Genius



# LOTUS ROULETTETM Genius 8

N

NOVOMATIC's unique combination:
Our complete hardware & software package

The LOTUS ROULETTE™ Genius 8 (FA862B) including the NOVO UNITY™ PRO solution is a state-of-the-art electronic Roulette configuration featuring 8 player stations and a fully automated fast-paced Roulette wheel in a stunning LED-illuminated island set-up. Each player station is equipped with a 27" PCAP touchscreen monitor as well as automated cash handling for secure, fast and exciting ETG entertainment.

NOVO UNITY™ PRO offers numerous advantages through its innovative server architecture and integration into the comprehensive NOVO LINE™ system.

### Hardware Highlights

### **LOTUS ROULETTE™ Genius 8** (FA862B)

- 8-player LOTUS ROULETTE™ Genius 8 Island installation (HW & SW)
- Ligh