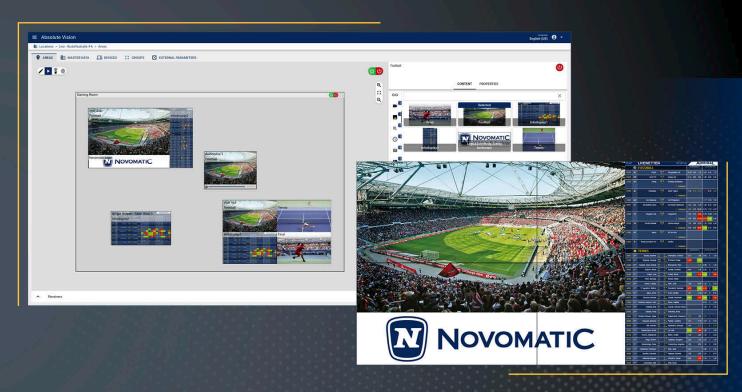

supports a variety of card games, e.g., Poker variants, Black Jack, Baccarat/Punto Banco.



The application is fully integrated with the NOVOVISION™ cashdesk for the tournament registration as well as the players' buy-ins & prize wins directly via their NOVOVISION™ wallet.



MAIN MENU:

- **Template management:** Define, duplicate & configure templates for future tournaments.
- **Maintenance mode:** Active management of ongoing tournaments in real time.
- Archive: Full history of all events performed during the tournaments.



# NOVOVISION™ av (AbsoluteVision) Media content management at your fingertips!

With NOVOMATIC *AbsoluteVision™* you can configure and manage digital signage content for your own specific display layout via one real-time control center – at any time in any place.



AbsoluteVision is a sophisticated digital signage system comprised in a flexible one-stop-shop hardware and software solution. The system consists of a web-based control center, the media player and all the assigned displays. Originally developed to provide the perfect betting entertainment experience in sports betting venues, this versatile solution is also ideally suited for casinos and gaming venues, trade shows, sports stadiums, hospitality and much more.

To meet the diverse requirements of these fields of application, *AbsoluteVision* supports a broad variety of displays such as single screens, video walls, free form arrangements, LED walls & signage, EGM toppers, end of bank signs as well as jackpot displays of all sorts and sizes.



NOVOMATIC **absolutevision**envision your busi