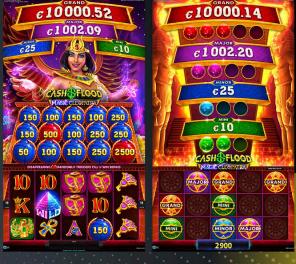

# CASH FLOOD™ Link NEW

This trio of titles promises thrice the excitement with a thrilling base game, an additional cash prize matrix AND the chance for a true CASH FLOOD™ with a Progressive jackpot win!

Magic Cleopatra<sup>™</sup>, Secrets of Wealth<sup>™</sup> and Roll on Fire<sup>™</sup> present a stunning selection of gaming thrills: All three titles feature a dedicated matrix to collect Cash prizes that can be cashed in with special "Collect" symbols that appear randomly on the reels. Once the matrix is full, additional Cash symbols trigger the FILL'N'WIN BONUS feature for the Progressive prizes.