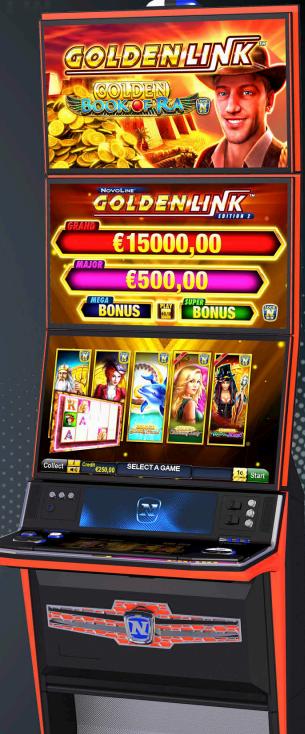

# NOVO LINETM NEW GOLDEN LINKTM Edition 2

#### Golden opportunities galore!

This sophisticated selection of 13 games presents golden gaming highlights with lots of winning opportunities: Every title has the popular LOCK 'N' WIN Progressive jackpot feature plus Free Games or Winning Spins!

| NOVO LINE™ GOLDEN LINK™ Edition 2                     |     | LINES    |
|-------------------------------------------------------|-----|----------|
| GOLDEN LINK™ – Golden Book of Ra™ Magic               | NEW | 10 fixed |
| GOLDEN LINK™ – Golden Book of Ra™                     |     | 10 fixed |
| GOLDEN LINK™ – Golden Book of Skull™                  | NEW | 10 fixed |
| GOLDEN LINK™ – Golden Book of the Dragon™ <i>plus</i> | NEW | 10 fixed |
| GOLDEN LINK™ – Golden Charming Lady™                  | NEW | 10 fixed |
| GOLDEN LINK™ – Golden Dolphin's Pearl™                |     | 10 fixed |
| GOLDEN LINK™ – Golden Lord of the Ocean™              |     | 10 fixed |
| GOLDEN LINK™ – Golden Sizzling Hot™                   |     | 5 fixed  |
| GOLDEN LINK™ – Golden Voodoo Magic™                   | NEW | ALLPAY®  |
| GOLDEN LINK™ – Irish Grace™                           | NEW | 25 fixed |
| GOLDEN LINK™ – Irish Locks™                           | NEW | 25 fixed |
| GOLDEN LINK™ – Lady Victoria™                         |     | 10 fixed |
| GOLDEN LINK™ – Mega Bonus Joker™                      |     | 50 fixed |