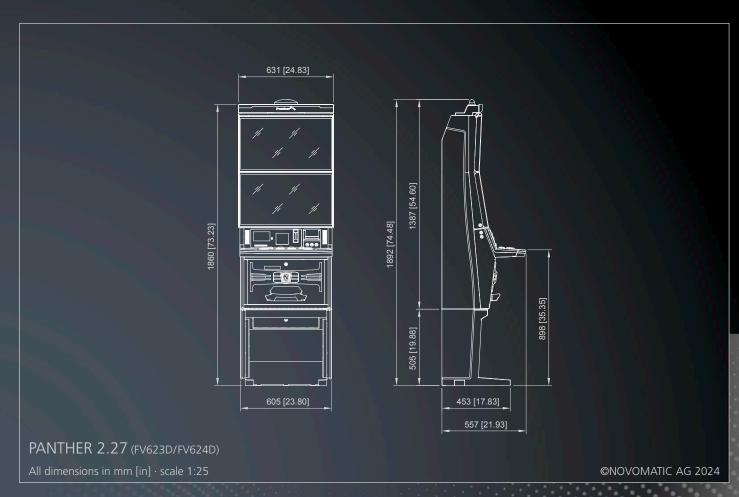

## PANTHER 2.27 (FV623D/624D)

### Performance by leaps and bounds

The solid cabinet design, ergonomic details and powerful game presentation of the PANTHER 2.27 perfectly meet the economic considerations of the cost-sensitive segment.

Dimensions (technical drawings p. 139):

Width: 631 mm / 24.83 in Height: 1892 mm / 74.43 in Depth: 557 mm / 21.93 in

- 2x 27" Full HD LCD screens with LED backlight / bottom screen PCAP touch-equipped
- Ergonomic button player interface
- Optional topper available
- LED lighting concept with intelligent game-synched colour effects
- Integrated high-performance sound system incl. subwoofer
- Comfortable design including XL footwell, padded hand rest
   & optional USB charger