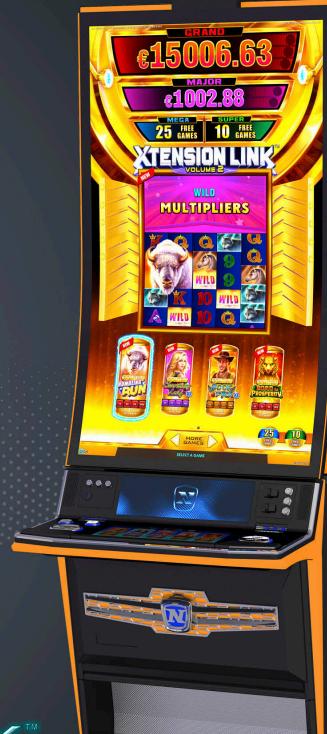

# XTENSION LINK™ Volume 2 NEW

Pure player excitement is guaranteed with this thrilling combination of 10 Linked Progressive titles – including 4 Golden titles with free games in the Golden Spins.

All titles offer the Expanding Reels Feature as well as the Golden Spins for maximum Progressive wins. Adding to the bold gameplay, enflaming features and dynamically extending reels, Golden Book of Ra™ XL, Golden Charming Lady™ XL, Golden Road to Prosperity™ and Golden Rumbling Run™ also award free games during the Golden Spins feature.

| XTENSION LINK™ Volume 2    |     | FIXED<br>LINES |
|----------------------------|-----|----------------|
| Dazzling Stars™            |     | 5-20           |
| Flames of Glory™           |     | ALLPAY®        |
| Golden Book of Ra™ XL      | NEW | 10-25          |
| Golden Charming Lady™ XL   | NEW | 10-35          |
| Golden Road to Prosperity™ | NEW | ALLPAY®        |
| Golden Rumbling Run™       | NEW | ALLPAY®        |
| Red Dream™                 |     | ALLPAY®        |
| Sizzling Hot™ XL           | NEW | 5-20           |
| Snow Kingdom™              |     | 25-100         |
| Stars Up™                  |     | 25-100         |

# XTENSION LINK™ Volume 2