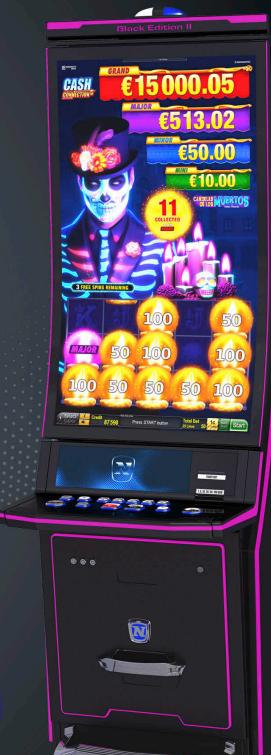

## BLACK EDITION II 1.49 J (FV837E)

#### Black is Back with curves

The successor of the popular "Black Edition" delivers modern cabinet design, a smooth J-curve screen and maximum-impact game presentation against the backdrop of a Black Metro finish and contrasting ambient LED lighting concept.

Dimensions (technical drawings p. 139):

Width: 677 mm / 26.64 in Height: 2276 mm / 89.62 in Depth: 757 mm / 29.82 in

- 1x 49" J-curve UHD screens with LED backlight / PCAP touch-equipped
- Ergonomic button player interface
- Ambient LED lighting concept with intelligent game-synched colour effects
- Integrated high-performance sound system
- Comfortable design including ergonomic footrest
   & padded hand rest