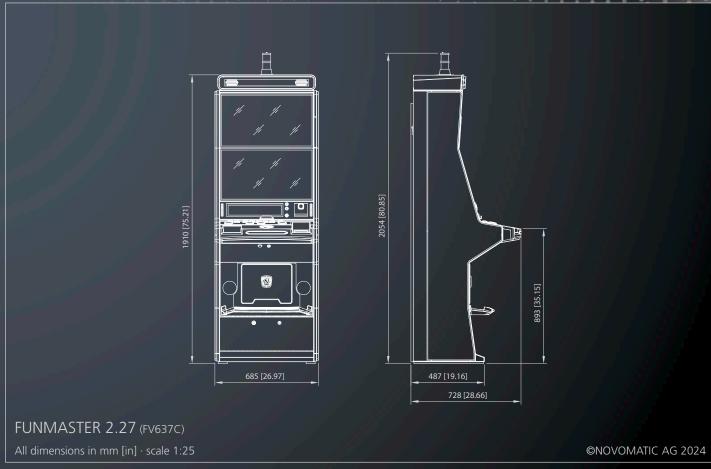

## FUNMASTER 2.27 (FV637C)

## Master of gaming fun

Excellence in engineering has created a new performer: The result is the new Funmaster 2.27 – featuring a modern game presentation on 27" game screens, intriguing LED effects for a subtle ambient glow and top ergonomic comfort for all guests while they enjoy the leading offer of classic titles.

Dimensions w/o topper (technical drawings p. 139):

Width: 685 mm / 26.97 in Height: 1910 mm / 75.21 in Depth: 728 mm / 26.66 in

- 2x 27" TFT screens (1x PCAP touch-equipped)
- Various button panel layouts available
- Optional 27" or 32" multi-purpose LED topper available
- Stirring 10 mm LED illumination and game-dependent colour effects
- Integrated high-performance sound system
- Ergonomic design