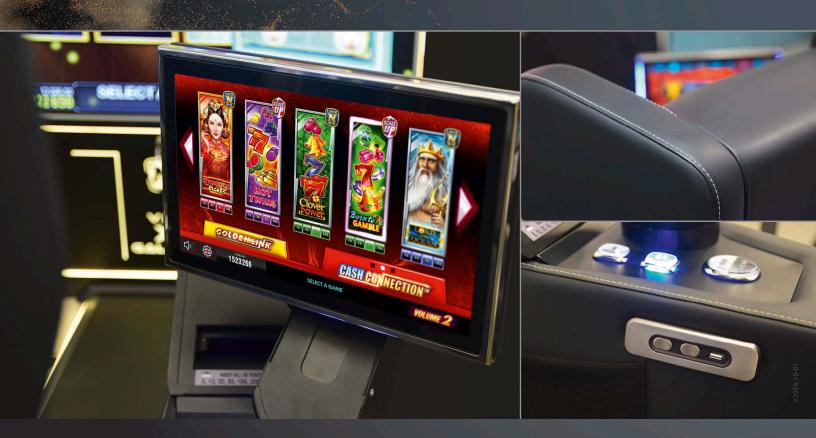

### Galactic luxury & comfort

Think bigger! The V.I.P. X Galaxy™ 2.65 presents itself in its galactically large form and scores with unique seating comfort and design. The exclusive luxury lounge chair leaves nothing to be desired: An adjustable backrest and comfortable footrest, drinks holder, USB mobile phone charger and a swiveling TouchDeck™ player interface, all integrated into the chair. With the towering set-up of two 65″ game screens and its adjustable luxury seating comfort, it transfers players into new galaxies of gaming enjoyment.

Dimensions (technical drawings p. 139):

Width: 1630 mm / 64.17 in Height: 2261 mm / 89.03 in Depth: 2647 mm / 104.22 in

- 2x 65" UHD (Ultra High Definition) LCD screens with LED backlight
- 23,8" Full HD LED monitor in portrait mode for promotion content
- Armrest-mounted 15.6" Full HD TouchDeck™ PCAP player interface
- Two embedded round start buttons
- Ambient LED lighting concept with intelligent game-synched colour effects
- Integrated high-performance sound system
- Ergonomic design featuring maximized foot space
- Exclusive V.I.P. "Viper" lounge chair with adjustable backrest and footrest