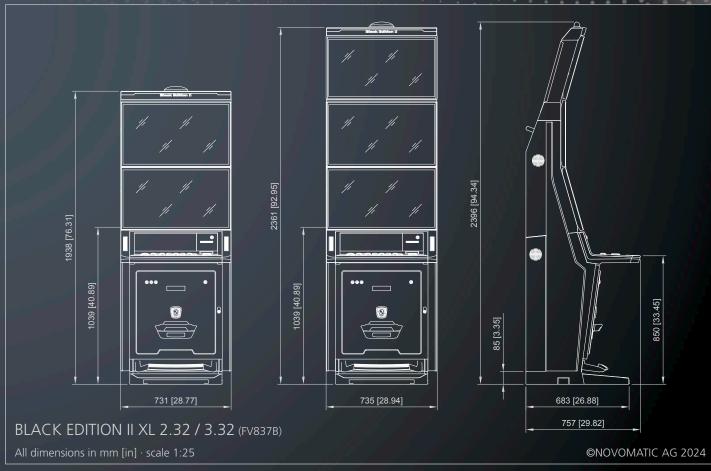

## BLACK EDITION II XL 2.32 / 3.32 (FV837B)

#### Black is Back in XL

The successor of the popular "Black Edition" delivers modern cabinet design, perfectly angled screens and crisp game presentation against the backdrop of a Black Metro finish and contrasting ambient LED lighting concept.

Dimensions incl. topper (technical drawings p. 139):

Width: 735 mm / 28.94 in Height: 2396 mm / 94.34 in Depth: 757 mm / 29.82 in

- 2x / 3x 32" Full HD LCD screens with LED backlight / bottom screen PCAP touch-equipped
- Ergonomic button player interface
- Integrated topper (2.32 version available without topper)
- Ambient LED lighting concept with intelligent game-synched colour effects
- Integrated high-performance sound system
- Comfortable design including ergonomic footrest & padded hand rest