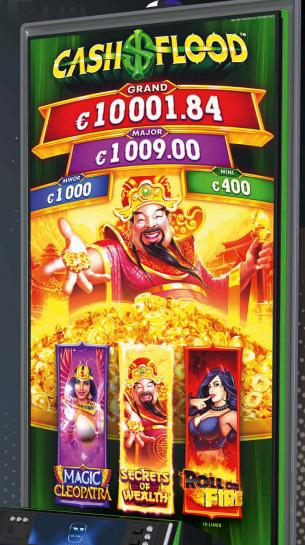

CASH FLOOD

€10001.84 €1009.00

# CASH FLOOD™ Link NEW

This trio of titles promises thrice the excitement with a thrilling base game, an additional cash prize matrix AND the chance for a true CASH FLOOD™ with a Progressive jackpot win!

Magic Cleopatra<sup>™</sup>, Secrets of Wealth<sup>™</sup> and Roll on Fire<sup>™</sup> present a stunning selection of gaming thrills: All three titles feature a dedicated matrix to collect Cash prizes that can be cashed in with special "Collect" symbols that appear randomly on the reels. Once the matrix is full, additional Cash symbols trigger the FILL'N'WIN BONUS feature for the Progressive prizes.

# CASH FLOOD™ Link

#### Linked Multi-Game

#### CASH FLOOD™ – Magic Cleopatra™

Unravel the ancient treasures of Magic Cleopatra $^{\text{TM}}$  and feel the power of divine Isis as you collect more and more scarab prizes.

Player Category: Fun Players, Regular Players Top Prize: 50 times total bet

#### CASH FLOOD™ - Roll on Fire™

Roll on Fire $^{\text{TM}}$  like a true daredevil as you ignite your luck and collect fireballs of prizes! Keep on rolling...

Player Category: Fun Players, Regular Players Top Prize: 100 times total bet

#### CASH FLOOD™ – Secrets of Wealth™

The red and golden lanterns will light your path to the of Secrets of Wealth $^{\text{TM}}$  and guide you on your way to rich gains.

Player Category: Fun Players, Regular Players Top Prize: 10 times total bet