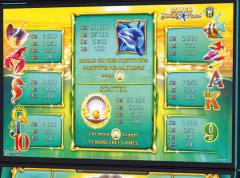

# XTENSION LINK™ Volume 2 NEW

Pure player excitement is guaranteed with this thrilling combination of 10 Linked Progressive titles – including 4 Golden titles with free games in the Golden Spins.

All titles offer the Expanding Reels Feature as well as the Golden Spins for maximum Progressive wins. Adding to the bold gameplay, enflaming features and dynamically extending reels, Golden Book of Ra™ XL, Golden Charming Lady™ XL, Golden Road to Prosperity™ and Golden Rumbling Run™ also award free games during the Golden Spins feature.

| XTENSION LINK™ Volume 2    |     | FIXED<br>LINES |
|----------------------------|-----|----------------|
| Dazzling Stars™            |     | 5-20           |
| Flames of Glory™           |     | ALLPAY®        |
| Golden Book of Ra™ XL      | NEW | 10-25          |
| Golden Charming Lady™ XL   | NEW | 10-35          |
| Golden Road to Prosperity™ | NEW | ALLPAY®        |
| Golden Rumbling Run™       | NEW | ALLPAY®        |
| Red Dream™                 |     | ALLPAY®        |
| Sizzling Hot™ XL           | NEW | 5-20           |
| Snow Kingdom™              |     | 25-100         |
| Stars Up™                  |     | 25-100         |