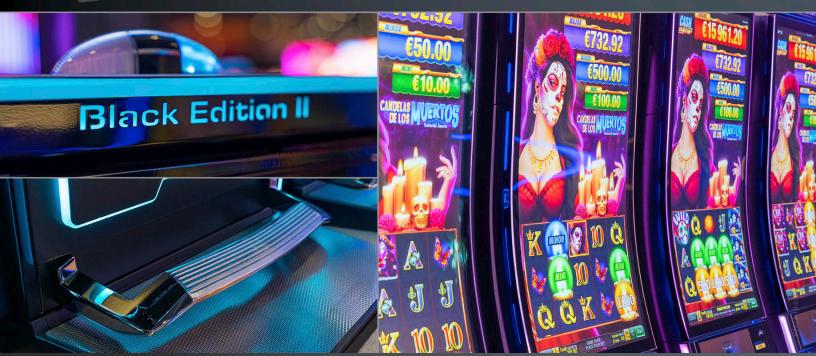

## BLACK EDITION II 1.49 J (FV837E)

#### Black is Back with curves

The successor of the popular "Black Edition" delivers modern cabinet design, a smooth J-curve screen and maximum-impact game presentation against the backdrop of a Black Metro finish and contrasting ambient LED lighting concept.

Dimensions (technical drawings p. 139):

Width: 677 mm / 26.64 in Height: 2276 mm / 89.62 in Depth: 757 mm / 29.82 in

- 1x 49" J-curve UHD screens with LED backlight / PCAP touch-equipped
- Ergonomic button player interface
- Ambient LED lighting concept with intelligent game-synched colour effects
- Integrated high-performance sound system
- Comfortable design including ergonomic footrest
   & padded hand rest