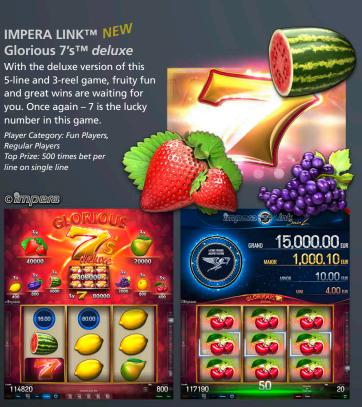

### Glorious 7's™ deluxe NEW

With the deluxe version of this 5-line and 3-reel game, fruity fun and great wins are waiting for you. Once again – 7 is the lucky number in this game.

Player Category: Fun Players, Regular Players Top Prize: 1,000 times bet per line on single line