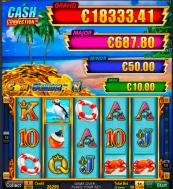

### Superia CASH CONNECTION™ Volume 2

Superia CASH CONNECTION™ Volume 2 is a voluminous mix encompassing 15 LOCK 'N' WIN titles: Classics, hot fruit games, Asian charms, Egyptian adventures and the exciting Scale Up-feature. What a superior set of games - maximum player engagement is guaranteed with player-friendly multi-denomination and a gripping 2-level Progressive.

| Superia CASH CONNECTION™ Volume 2      |     | LINES    |
|----------------------------------------|-----|----------|
| CASH CONNECTION™ – Book of Ra™         |     | 10 fixed |
| CASH CONNECTION™ – Born to Gamble™     | NEW | 10 fixed |
| CASH CONNECTION™ – Charming Lady™      |     | 10 fixed |
| CASH CONNECTION™ – Clover Power™       |     | 10 fixed |
| CASH CONNECTION™ – Coins Time™         |     | 5 fixed  |
| CASH CONNECTION™ – Empress' Riches™    |     | 10 fixed |
| CASH CONNECTION™ – Hot Fortune™        |     | 5 fixed  |
| CASH CONNECTION™ – Hot Twins™          | NEW | 5 fixed  |
| CASH CONNECTION™ – Land of Pharaoh™    |     | 10 fixed |
| CASH CONNECTION™ – Lord of the Ocean™  |     | 10 fixed |
| CASH CONNECTION™ – Queen Cleopatra™    |     | 10 fixed |
| CASH CONNECTION™ – Road to Prosperity™ | NEW | 10 fixed |
| CASH CONNECTION™ – Roll on Fire™       | NEW | 40 fixed |
| CASH CONNECTION™ – Rumbling Run™       | NEW | 40 fixed |
| CASH CONNECTION™ – Sizzling Hot™       |     | 5 fixed  |