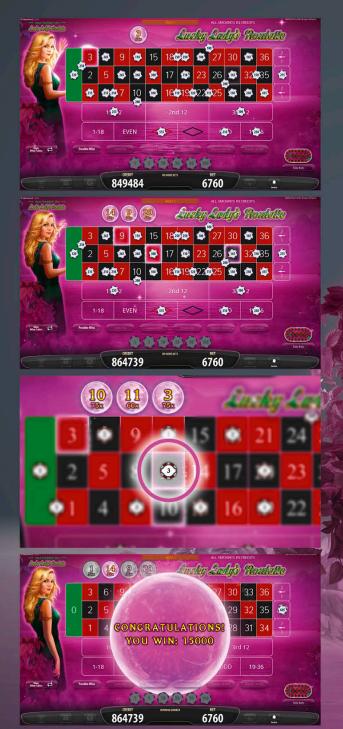

| Impera Line™ HD Edition 9         |     | FIXED<br>LINES |
|-----------------------------------|-----|----------------|
| Globe Roulette™ <i>pro</i>        |     | Roulette       |
| Glorious 7's™                     |     | 5              |
| Glorious 7's™ <i>deluxe</i>       | NEW | 5              |
| Golden Ark™ II                    |     | 10             |
| Golden Empire™                    |     | 5              |
| Golden Fortune™                   |     | 40             |
| Golden Fortune™ <i>deluxe</i>     | NEW | 40             |
| Golden Horus™                     |     | 5              |
| Hold Your Horses™                 |     | 20             |
| Liberty Reels™                    |     | 5              |
| Lilly's World™                    |     | 40             |
| Little Pharaoh™                   |     | 5              |
| Lord of Fire™                     |     | 25             |
| Lord of the Ocean™                |     | 10             |
| Lucky Lady's Charm™ <i>deluxe</i> |     | 10             |
| Lucky Lady's Roulette             | NEW | Roulette       |
| Luna's Book™                      | NEW | 10             |
| Magic 27™                         |     | 27             |
| Magic 81™                         |     | 81             |
| Magic 243™                        |     | ALLPAY®        |
| Magic Hat™                        |     | 5              |
| Magic Window™                     | NEW | 10             |
| Mega Joker™                       |     | 40             |
| Mighty Chance™                    |     | 40             |
| Money Bunny™                      | NEW | 5              |
| Pharaoh's Gold™ II <i>deluxe</i>  |     | 10             |
| Plenty of Fruit™ 20 <i>hot</i>    |     | 20             |
| Power Stars™                      |     | 10             |
| Rays of Aton™                     | NEW | 10             |

| Impera Line™ HD Edition 9   |     | FIXED<br>LINES |
|-----------------------------|-----|----------------|
| Roaring Forties™            |     | 40             |
| Royal Lady™ Wild            | IEW | 40             |
| Secret of the Ankh™         |     | 20             |
| Sizzling 6™                 |     | 5              |
| Sizzling Gems™              |     | 5              |
| Sizzling Hot™ <i>deluxe</i> |     | 5              |
| Sizzling Hot™ 6 extra gold  |     | 5              |
| Sizzling Hot™ Pro 10        |     | 10             |
| Sky Roulette                |     | Roulette       |
| Splendid Fruits™ N          | IEW | 10             |
| Snow Blast™                 |     | ALLPAY®        |
| Triple Pots™                |     | 5              |
| Ultra Gems™                 |     | 5              |
| Upward™                     |     | ALLPAY®        |