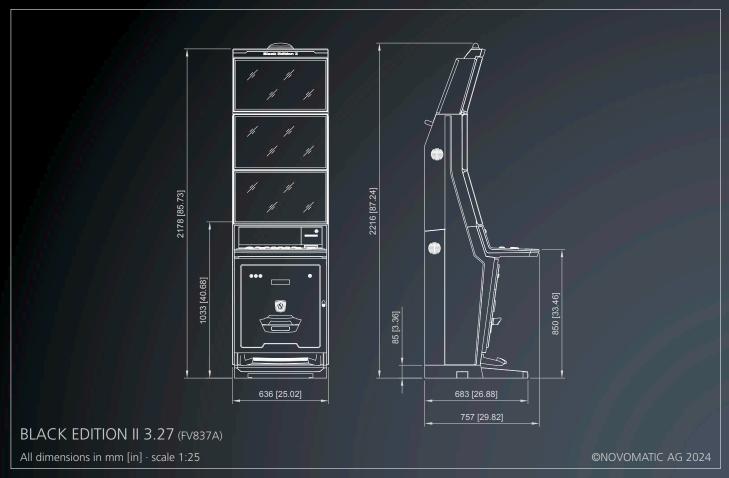

## BLACK EDITION II 3.27 (FV837A)

### Black is Back in great Style

The successor of the popular "Black Edition" delivers modern cabinet design, perfectly angled screens and crisp game presentation against the backdrop of a Black Metro finish and contrasting ambient LED lighting concept.

Dimensions (technical drawings p. 139):

Width: 636 mm / 25.02 in Height: 2216 mm / 87.24 in Depth: 757 mm / 29.82 in

- 3x 27" Full HD LCD screens with LED backlight / bottom screen PCAP touch-equipped
- Ergonomic button player interface
- Integrated topper
- Ambient LED lighting concept with intelligent game-synched colour effects
- Integrated high-performance sound system
- Comfortable design including ergonomic footrest & padded hand rest