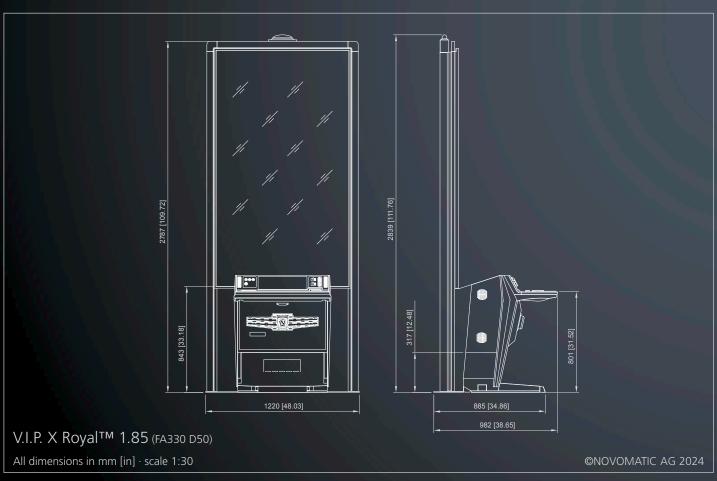

## V.I.P. X Royal<sup>TM</sup> 1.85 (FA330 D50)

## Gaming above and beyond

The customer is king! The V.I.P. X Royal™ 1.85 sets a monument to this motto on the casino floor: With a truly royal game presentation on the huge 85" game screen and the comfortable "Mamba" chair as a matching throne, it celebrates the Very Important Player X-perience in majestic style.

Dimensions (technical drawings p. 139): Width: 1220 mm / 48.03 in Height: 2839 mm / 111.76 in Depth: 982 mm / 38.65 in

- 1x 85" UHD LCD screen with LED backlight
- Embedded 15.6" TouchDeck™ PCAP player interface
  - + 2 XL start buttons
- Ambient LED lighting concept with intelligent game-synched colour effects
- Integrated high-performance sound system
- Ergonomic design featuring XL footwell
- High-comfort V.I.P. chair "Mamba"