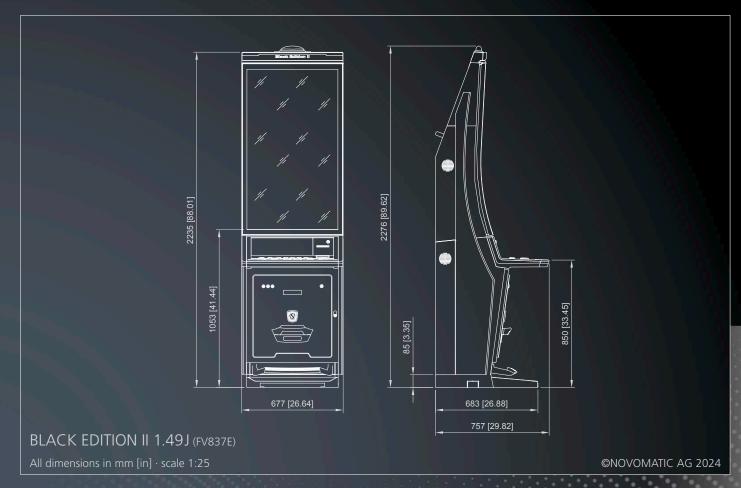

## BLACK EDITION II 1.49 J (FV837E)

#### Black is Back with curves

The successor of the popular "Black Edition" delivers modern cabinet design, a smooth J-curve screen and maximum-impact game presentation against the backdrop of a Black Metro finish and contrasting ambient LED lighting concept.

Dimensions (technical drawings p. 139):

Width: 677 mm / 26.64 in Height: 2276 mm / 89.62 in Depth: 757 mm / 29.82 in

- 1x 49" J-curve UHD screens with LED backlight / PCAP touch-equipped
- Ergonomic button player interface
- Ambient LED lighting concept with intelligent game-synched colour effects
- Integrated high-performance sound system
- Comfortable design including ergonomic footrest
   & padded hand rest