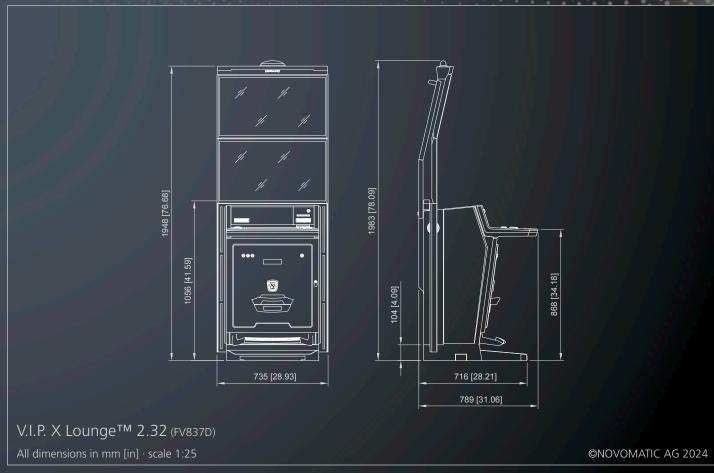

## V.I.P. X Lounge<sup>TM</sup> 2.32 (FV837D)

## Ignite the gaming spark

Every player deserves to feel like a V.I.P.! The elegant V.I.P. X Lounge™ 2.32 ignites the spark of gaming excitement, offering the Very Important Player X-perience in a space-optimized lounge format. Multi-screen game presentation on two 32" screens and the exquisite V.I.P. "Mamba" chair combine laid-back comfort with the thrills of gaming.

Dimensions (technical drawings p. 139):

Width: 735 mm / 28.93 in Height: 1983 mm / 78.09 in Depth: 789 mm / 31.06 in

- 2x 32" Full HD LCD screens with LED backlight
- Embedded 15.6" TouchDeck™ PCAP player interface
   + 2 XL start buttons
- Ambient LED lighting concept with intelligent game-synched colour effects
- Integrated high-performance sound system
- Comfortable design incl. ergonomic foot rest & padded hand rest
- Optional: high-comfort V.I.P. chair "Mamba"

# V.I.P. X Lounge<sup>TM</sup> 2.32