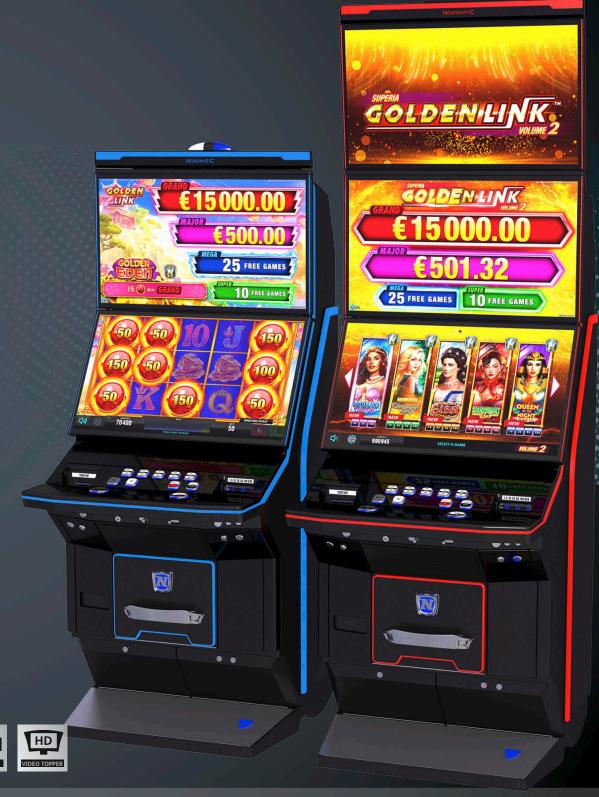

# Superia GOLDEN LINK™ Volume 2 NEW

A fascinating set of ten different games and Superia Golden chances to hit a jackpot! Immerse yourself in new worlds of Mermaid Beauty<sup>TM</sup> set underwater; the Asian themed Shanghai Club<sup>TM</sup>; the Egyptian treasures with the Queen of the Night<sup>TM</sup> Magic; the classic Golden Charming Lady<sup>TM</sup> plus the historic journey with Empress Sissi<sup>TM</sup>. The games combine the popular LOCK 'N' WIN Progressive jackpot feature with free games for superior gaming excitement and thrilling game play.

| Superia GOLDEN LINK™ Volume 2            |     | LINES    |
|------------------------------------------|-----|----------|
| GOLDEN LINK™ – Empress Sissi™            | NEW | 10 fixed |
| GOLDEN LINK™ – Gems Secrets™             |     | 10 fixed |
| GOLDEN LINK™ – Golden Book of Ra™        |     | 10 fixed |
| GOLDEN LINK™ – Golden Charming Lady™     | NEW | 10 fixed |
| GOLDEN LINK™ – Golden Eden™              |     | 10 fixed |
| GOLDEN LINK™ – Golden Lord of the Ocean™ |     | 10 fixed |
| GOLDEN LINK™ – Mermaid Beauty™           | NEW | 10 fixed |
| GOLDEN LINK™ – Queen of the Night™ Magic | NEW | 10 fixed |
| GOLDEN LINK™ – Shanghai Club™            | NEW | 10 fixed |
| GOLDEN LINK™ – Signs of Rich™            |     | 10 fixed |

# Superia GOLDEN LINK<sup>TM</sup> Volume 2