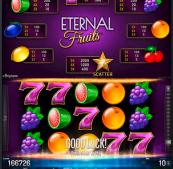

### Eternal Fruits™ 1

The eternal secret of success – fruits, here as Eternal Fruits™ with additional jackpot thrills.

Player Category: Fun Players, Regular Players Top Prize: 502 times bet per line on single line

The eternal secret of success - fruits, here as Eternal Fruits™ with additional jackpot thrills.

Player Category: Fun Players, Regular Players Top Prize: 250 times bet per line on single line