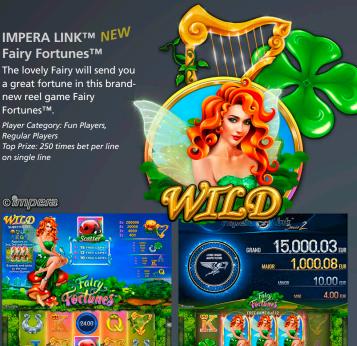

### Fairy Fortunes™ NEW

The lovely Fairy will send you a great fortune in this brand-new reel game Fairy Fortunes™.

Player Category: Fun Players, Régular Players Top Prize: 503 times bet per line on single line