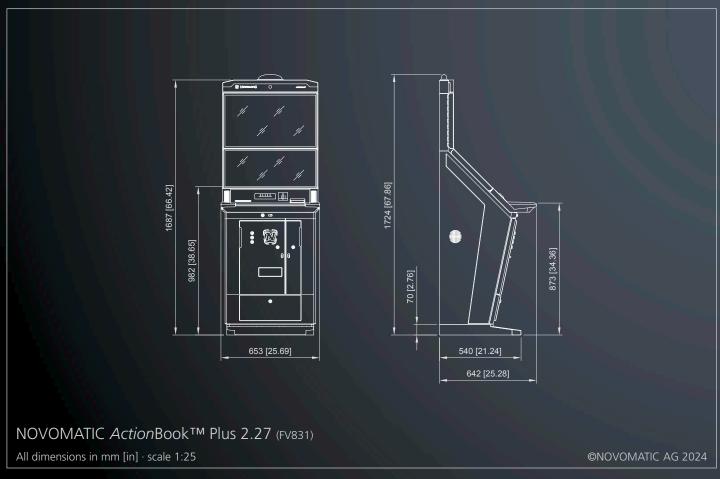

On-site assemby by our carpenters and finishing

exclusive interiors. modern feel, flair of tradition.



# ARCADES





# Side tables

### clear and slim design, practical in use

Side Table and Slot. Slot and Side Table.

Two parts that complement each other. Equipped with:
LED
Logo inprint
USB port

Individual customer requirements possible.





# SIDE TABLES





# 2D & 3D Design

individual style design themes customized

# come. feel good. betand play ...



# 2D & 3D DESIGN







# Dimensions





























#### EXECUTIVE SLTM 1.27 (FVC28A)

All dimensions in mm [in] · scale 1:25

**©NOVOMATIC AG 2024** 





LOTUS SLTM 1.27 (FV862B)

All dimensions in mm [in] · scale 1:25

©NOVOMATIC AG 2024





**NOVOMATIC** 

All dimensions in mm [in]

**©NOVOMATIC AG 2024** 









NOVOMATIC ActionBook™ Compact 1.27 (FV657)

**©NOVOMATIC AG 2024** 





# Sales Representatives

## **HEADQUARTERS**



Thomas Schmalzer

VP Global Sales

tschmalzer@novomatic.com



Kenan Bajram

Dep. Director Global Sales
kbajram@novomatic.com



Christoph Jeitler

Global Sales

cieitler@novomatic.com



Micha Hostnig

Global Sales

mhostnig@novomatic.com



Bernd Martin

Global Sales

bmartin@novomatic.com



Alexander Saam

Global Sales



Thomas Teubel

Global Sales

tteubel@novomatic.com



Jens Einhaus

NBS

jeinhaus@novomatic.com



Werner Kearns

NBS

#### **AMERICAS**



Alexander Merwald
CEO US, Canada &
Puerto Rico
amerwald@novomaticamericas.com



Max Bauer
CFO Lat. Am. &
Caribbean
max\_bauer@novomatic.com.pe



Fabian Grous

Argentina
fgrous@octavian.com.ar



Thomas B