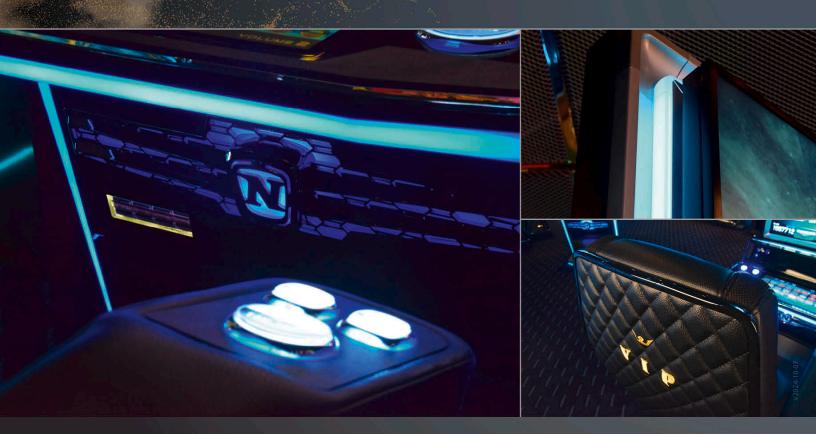

#### Every player deserves to feel like a V.I.P.!

Think bigger! X-tra high and generously wide game screens deliver an in-depth gaming impact with impressive graphic presentation. The new V.I.P. X cabinet series creates an X-ceptional entertainment atmosphere for the discerning guest and transfers players into new galaxies of gaming enjoyment. Brand new – the super-exclusive luxury lounge chair leaves nothing to be desired!

### Galactic luxury & comfort

Think bigger! The V.I.P. X Galaxy™ 2.65 presents itself in its galactically large form and scores with unique seating comfort and design. The exclusive luxury lounge chair leaves nothing to be desired: An adjustable backrest and comfortable footrest, drinks holder, USB mobile phone charger and a swiveling TouchDeck™ player interface, all integrated into the chair. With the towering set-up of two 65″ game screens and its adjustable luxury seating comfort, it transfers players into new galaxies of gaming enjoyment.