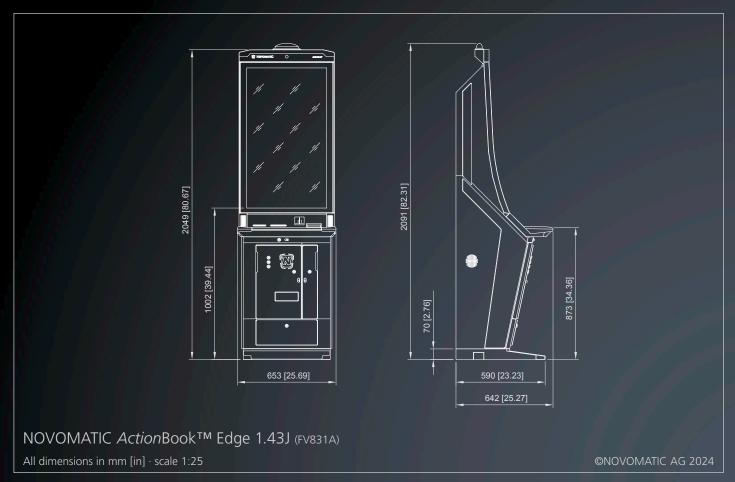

- On-site assemby by our carpenters and finishing

exclusive interiors. modern feel, flair of tradition.



# ARCADES





# Side tables

### clear and slim design, practical in use

Side Table and Slot. Slot and Side Table.

Two parts that complement each other. Equipped with:
LED
Logo inprint
USB port

Individual customer requirements possible.





# SIDE TABLES





# 2D & 3D Design

individual style design themes customized

# come. feel good. betand play ...



# 2D & 3D DESIGN







# Dimensions





























#### EXECUTIVE SLTM 1.27 (FVC28A)

All dimensions in mm [in] · scale 1:25

**©NOVOMATIC AG 2024** 





LOTUS SLTM 1.27 (FV862B)

All dimensions in mm [in] · scale 1:25

©NOVOMATIC AG 2024





**NOVOMATIC** 

All dimensions in mm [in]

**©NOVOMATIC AG 2024** 









NOVOMATIC ActionBook™ Compact 1.27 (FV657)

**©NOVOMATIC AG 2024** 





# Sales Representatives

## **HEADQUARTERS**



Thomas Schmalzer

VP Global Sales

tschmalzer@novomatic.com



Kenan Bajram

Dep. Director Global Sales
kbajram@novomatic.com



Christoph Jeitler

Global Sales

cieitler@novomatic.com



Micha Hostnig

Global Sales

mhostnig@novomatic.com



Bernd Martin

Global Sales

bmartin@novomatic.com



Alexander Saam

Global Sales



Thomas Teubel

Global Sales

tteubel@novomatic.com



Jens Einhaus

NBS

jeinhaus@novomatic.com



Werner Kearns

NBS

#### **AMERICAS**



Alexander Merwald
CEO US, Canada &
Puerto Rico
amerwald@novomaticamericas.com



Max Bauer
CFO Lat. Am. &
Caribbean
max\_bauer@novomatic.com.pe



Fabian Grous

Argentina
fgrous@octavian.com.ar



Thomas