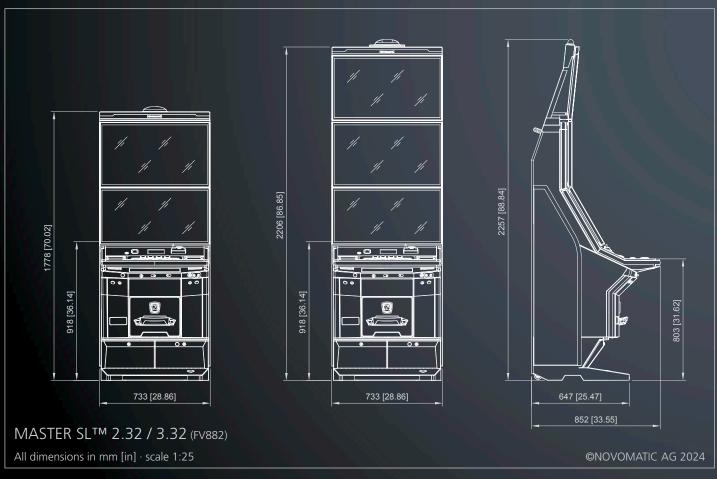

## MASTER SLTM 2.32 / 3.32 (FV882)

## The mastery of slant top design

Modern sophisticated slant top design meets immersive high impact content presentation. The MASTER SL™ is a hands-on floor performer, with attractive LED highlights and an optional topper.

Dimensions (technical drawings p. 139):

Width: 733 mm / 28.86 in

Height: 1778/2257 mm / 70.02/88.84 in

Depth: 852 mm / 33.55 in

- 2x / 3x 32" Full HD LCD screens with LED backlight / bottom screen PCAP touch-equipped
- Ergonomic button player interface
- Integrated topper (3.32 version)
- LED lighting concept with intelligent game-synched colour effects
- Integrated high-performance sound system incl. subwoofer
- Comfortable slant top design including extra start button in footrest