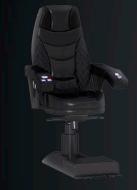

## V.I.P. X Galaxy<sup>TM</sup> 2.65 (FAD36 C91)

### Galactic luxury & comfort

Think bigger! The V.I.P. X Galaxy™ 2.65 presents itself in its galactically large form and scores with unique seating comfort and design. The exclusive luxury lounge chair leaves nothing to be desired: An adjustable backrest and comfortable footrest, drinks holder, USB mobile phone charger and a swiveling TouchDeck™ player interface, all integrated into the chair. With the towering set-up of two 65″ game screens and its adjustable luxury seating comfort, it transfers players into new galaxies of gaming enjoyment.

Dimensions (technical drawings p. 139):

Width: 1630 mm / 64.17 in Height: 2261 mm / 89.03 in Depth: 2647 mm / 104.22 in

- 2x 65" UHD (Ultra High Definition) LCD screens with LED backlight
- 23,8" Full HD LED monitor in portrait mode for promotion content
- Armrest-mounted 15.6" Full HD TouchDeck™ PCAP player interface
- Two embedded round start buttons
- Ambient LED lighting concept with intelligent game-synched colour effects
- Integrated high-performance sound system
- Ergonomic design featuring maximized foot space
- Exclusive V.I.P. "Viper" lounge chair with adjustable backrest and footrest