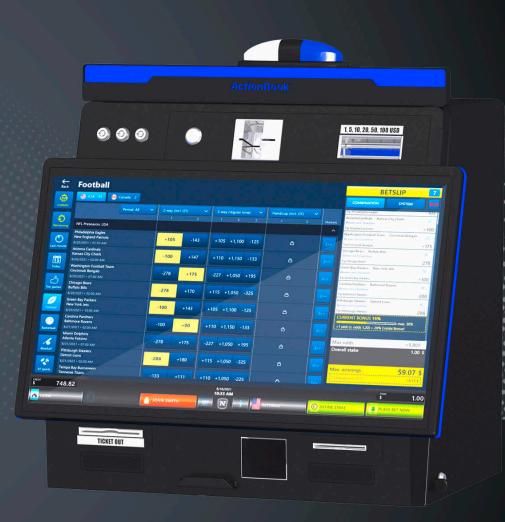

parallel)
- UPS CyberPower (optional)
- 2D Barcode scanner (scanning of QR or similar codes from mobile phone displays possible)
- Universal Card Reader for use with magnetic cards, chip cards and RFID reader (card insert, no external RFID antenna)
- Flexible use of sports betting software (Windows and Linux as operating systems possible)

#### **NOVOMATIC** middleware:

- Door monitoring
- Key switches
- Bill acceptor / validator: JCM UBA Pro, JCM iVizion, MEI SCN066 (large size stacker boxes possible)
- Full R&D support for integration of middleware protocol into the sports betting software

Dimensions (technical drawings p. 139):

Width: 646 mm / 25.42 in Height: 652 mm / 25.68 in Depth: 469 mm / 18.47 in





# SPORTS BETTING KIOSKS

# NOVOMATIC ActionBook<sup>TM</sup> Compact 1.27





Action Book TM



### **Better Betting Business**

NOVOMATIC SPORTS BETTING SOLUTIONS (NSBS) offers complete one-stop-shop Omni-channel solutions for discerning licensed operators worldwide, comprising the management of an unlimited number of self-service terminals and tills in the land-based market, as well as secure online and mobile sports betting via responsive web design and platform-independent apps.

Sports betting operators benefit from a highly customizable and scalable solution that delivers a powerful tool for a bespoke multi-language and multi-currency sports betting offer with a comprehensive reporting system and excellent usability. From market research and monitoring to the selection and configuration of hardware and software systems for sports betting – as well as operati