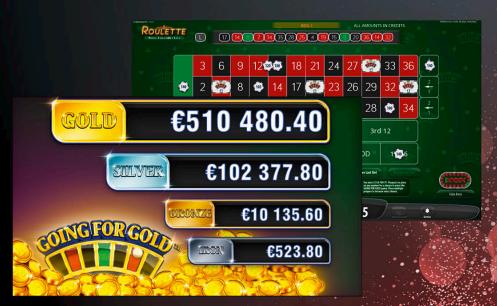

CASH FLOOD

€10001.84 €1009.00

# CASH FLOOD™ Link NEW

This trio of titles promises thrice the excitement with a thrilling base game, an additional cash prize matrix AND the chance for a true CASH FLOOD™ with a Progressive jackpot win!

Magic Cleopatra<sup>™</sup>, Secrets of Wealth<sup>™</sup> and Roll on Fire<sup>™</sup> present a stunning selection of gaming thrills: All three titles feature a dedicated matrix to collect Cash prizes that can be cashed in with special "Collect" symbols that appear randomly on the reels. Once the matrix is full, additional Cash symbols trigger the FILL'N'WIN BONUS feature for the Progressive prizes.