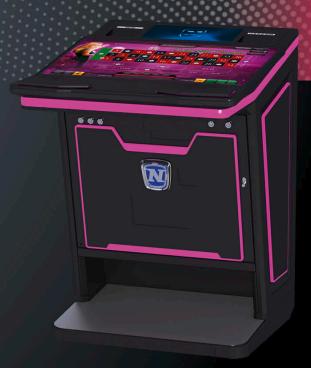

" PCAP touchscreen monitor as well as automated cash handling for secure, fast and exciting ETG entertainment.

NOVO UNITY™ PRO offers numerous advantages through its innovative server architecture and integration into the comprehensive NOVO LINE™ system.

### Hardware Highlights

### **LOTUS ROULETTE™ Genius 8** (FA862B)

- 8-player LOTUS ROULETTE™ Genius 8 Island installation (HW & SW)
- LightGate LED arch with camera 2x 43" displays
- New graphic design
- Integration into existing NOVO UNITY™ solutions possible
- Extraordinary entertainment: Simultaneous Betting, GOING FOR GOLD™,
   Lucky Lady's Roulette

### **LOTUS SL™ 1.27** (FV862B)

- 27" Full HD LCD screen with LED backlight / PCAP touch-equipped
- Ergonomic design with padded armrest
- Integrated high-performance sound system







### LOTUS ROULETTETM Genius (FA862)

powered by Impera

### The Fast and the Genius

The LOTUS ROULETTE™ Genius is a state-of-the-art electronic Roulette configuration featuring 8 player stations and a fully automated fast-paced Roulette wheel in a stunning LED-illuminated island set-up. Each player station is equipped with a 27" PCAP touchscreen monitor as well as automated cash handling for secure, fast and exciting ETG entertainment.

Dimensions (technical drawings p. 139):

Width: 2721 mm / 107.11 in Height: 2447 mm / 96.34 in Depth: 2721 mm / 107.11 in

- Fully automated, fast-paced electronic Roulette wheel
- 8 individual player stations (FV862 slant top with 27" PCAP touch monitor)
- Optional illuminated Light Gate featuring 2x 43" TFT displays
- Optional camera for live broadca