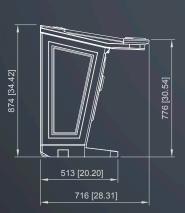

Dimensions (technical drawings p. 139):

Width: 1630 mm / 64.17 in Height: 2261 mm / 89.03 in Depth: 2647 mm / 104.22 in

- 2x 65" UHD (Ultra High Definition) LCD screens with LED backlight
- 23,8" Full HD LED monitor in portrait mode for promotion content
- Armrest-mounted 15.6" Full HD TouchDeck™ PCAP player interface
- Two embedded round start buttons
- Ambient LED lighting concept with intelligent game-synched colour effects
- Integrated high-performance sound system
- Ergonomic design featuring maximized foot space
- Exclusive V.I.P. "Viper" lounge chair with adjustable backrest and footrest