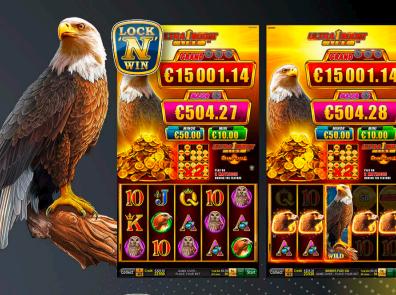

# GODS & LEGENDS™ Link NEW

These four games promise legendary excitement and wild reel thrills. Watch as the mythical heroes grant you more and more WILDS and collect your GOLDEN BALLS for rich Progressive wins.

Secrets of Medusa<sup>™</sup>, Hammer Power<sup>™</sup>, Guardian of Wisdom<sup>™</sup> and Firebird Flare<sup>™</sup> are a wild selection of exciting Lock'N'Win games: The games have a WILD FEATURE and the GOLDEN BALLS are collected in the LOCK