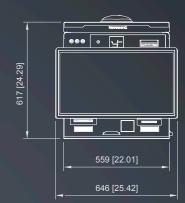

-site assemby by our carpenters and finishing

exclusive interiors. modern feel, flair of tradition.



# ARCADES





# Side tables

### clear and slim design, practical in use

Side Table and Slot. Slot and Side Table.

Two parts that complement each other. Equipped with:
LED
Logo inprint
USB port

Individual customer requirements possible.





# SIDE TABLES





# 2D & 3D Design

individual style design themes customized

# come. feel good. betand play ...



# 2D & 3D DESIGN







# Dimensions





























#### EXECUTIVE SLTM 1.27 (FVC28A)

All dimensions in mm [in] · scale 1:25

**©NOVOMATIC AG 2024** 





LOTUS SLTM 1.27 (FV862B)

All dimensions in mm [in] · scale 1:25

©NOVOMATIC AG 2024





**NOVOMATIC** 

All dimensions in mm [in]

**©NOVOMATIC AG 2024** 









NOVOMATIC ActionBook™ Compact 1.27 (FV657)

**©NOVOMATIC AG 2024** 





# Sales Representatives

## **HEADQUARTERS**



Thomas Schmalzer

VP Global Sales

tschmalzer@novomatic.com



Kenan Bajram

Dep. Director Global Sales
kbajram@novomatic.com



Christoph Jeitler

Global Sales

cieitler@novomatic.com



Micha Hostnig

Global Sales

mhostnig@novomatic.com



Bernd Martin

Global Sales

bmartin@novomatic.com



Alexander Saam

Global Sales



Thomas Teubel

Global Sales

tteubel@novomatic.com



Jens Einhaus

NBS

jeinhaus@novomatic.com



Werner Kearns

NBS

#### **AMERICAS**



Alexander Merwald
CEO US, Canada &
Puerto Rico
amerwald@novomaticamericas.com



Max Bauer
CFO Lat. Am. &
Caribbean
max\_bauer@novomatic.com.pe



Fabian Grous

Argentina
fgrous@octavian.com.ar



Thomas Bor