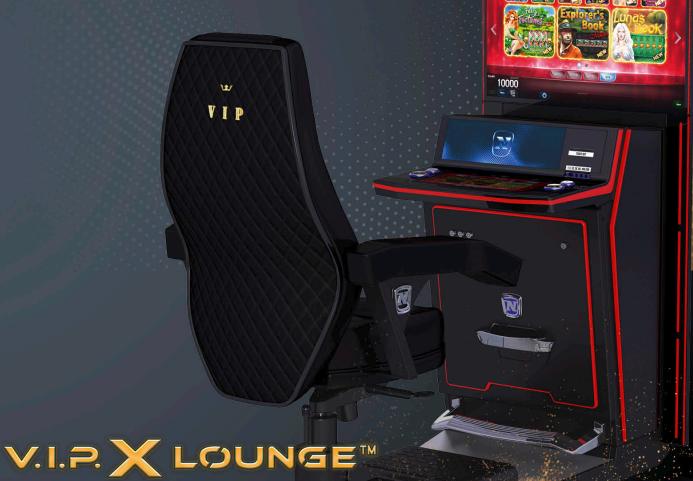

## V.I.P. X Lounge<sup>TM</sup> 2.32 (FV837D)

## Ignite the gaming spark

Every player deserves to feel like a V.I.P.! The elegant V.I.P. X Lounge™ 2.32 ignites the spark of gaming excitement, offering the Very Important Player X-perience in a space-optimized lounge format. Multi-screen game presentation on two 32" screens and the exquisite V.I.P. "Mamba" chair combine laid-back comfort with the thrills of gaming.

Dimensions (technical drawings p. 139):

Width: 735 mm / 28.93 in Height: 1983 mm / 78.09 in Depth: 789 mm / 31.06 in

- 2x 32" Full HD LCD screens with LED backlight
- Embedded 15.6" TouchDeck™ PCAP player interface
   + 2 XL start buttons
- Ambient LED lighting concept with intelligent game-synched colour effects
- Integrated high-performance sound system
- Comfortable design incl. ergonomic foot rest & padded hand rest
- Optional: high-comfort V.I.P. chair "Mamba"