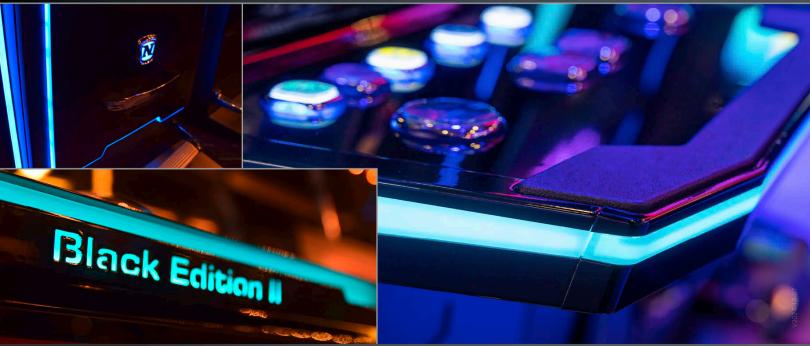

## BLACK EDITION II 1.49 J (FV837E)

#### Black is Back with curves

The successor of the popular "Black Edition" delivers modern cabinet design, a smooth J-curve screen and maximum-impact game presentation against the backdrop of a Black Metro finish and contrasting ambient LED lighting concept.

## Black Edition II