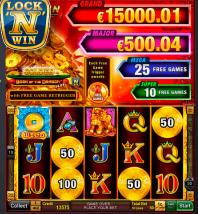

# GODS & LEGENDS™ Link NEW

These four games promise legendary excitement and wild reel thrills. Watch as the mythical heroes grant you more and more WILDS and collect your GOLDEN BALLS for rich Progressive wins.

Secrets of Medusa<sup>™</sup>, Hammer Power<sup>™</sup>, Guardian of Wisdom<sup>™</sup> and Firebird Flare<sup>™</sup> are a wild selection of exciting Lock'N'Win games: The games have a WILD FEATURE and the GOLDEN BALLS are collected in the LOCK