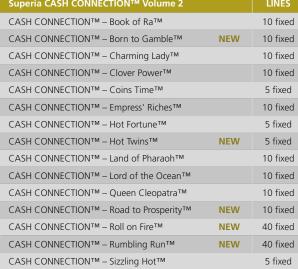

### Superia CASH CONNECTION™ Volume 2

Superia CASH CONNECTION™ Volume 2 is a voluminous mix encompassing 15 LOCK 'N' WIN titles: Classics, hot fruit games, Asian charms, Egyptian adventures and the exciting Scale Up-feature. What a superior set of games - maximum player engagement is guaranteed with player-friendly multi-denomination and a gripping 2-level Progressive.

| Superia CASH CONNECTION™ Volume 2      |     | LINES    |
|----------------------------------------|-----|----------|
| CASH CONNECTION™ – Book of Ra™         |     | 10 fixed |
| CASH CONNECTION™ – Born to Gamble™     | NEW | 10 fixed |
| CASH CONNECTION™ – Charming Lady™      |     | 10 fixed |
| CASH CONNECTION™ – Clover Power™       |     | 10 fixed |
| CASH CONNECTION™ – Coins Time™         |     | 5 fixed  |
| CASH CONNECTION™ – Empress' Riches™    |     | 10 fixed |
| CASH CONNECTION™ – Hot Fortune™        |     | 5 fixed  |
| CASH CONNECTION™ – Hot Twins™          | NEW | 5 fixed  |
| CASH CONNECTION™ – Land of Pharaoh™    |     | 10 fixed |
| CASH CONNECTION™ – Lord of the Ocean™  |     | 10 fixed |
| CASH CONNECTION™ – Queen Cleopatra™    |     | 10 fixed |
| CASH CONNECTION™ – Road to Prosperity™ | NEW | 10 fixed |
| CASH CONNECTION™ – Roll on Fire™       | NEW | 40 fixed |
| CASH CONNECTION™ – Rumbling Run™       | NEW | 40 fixed |
| CASH CONNECTION™ – Sizzling Hot™       |     | 5 fixed  |