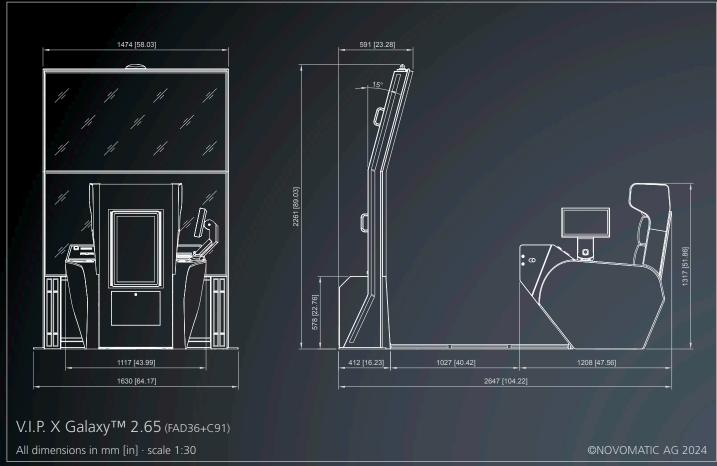

## V.I.P. X Galaxy<sup>TM</sup> 2.65 (FAD36 C91)

### Galactic luxury & comfort

Think bigger! The V.I.P. X Galaxy™ 2.65 presents itself in its galactically large form and scores with unique seating comfort and design. The exclusive luxury lounge chair leaves nothing to be desired: An adjustable backrest and comfortable footrest, drinks holder, USB mobile phone charger and a swiveling TouchDeck™ player interface, all integrated into the chair. With the towering set-up of two 65″ game screens and its adjustable luxury seating comfort, it transfers players into new galaxies of gaming enjoyment.

Dimensions (technical drawings p. 139):

Width: 1630 mm / 64.17 in Height: 2261 mm / 89.03 in Depth: 2647 mm / 104.22 in

- 2x 65" UHD (Ultra High Definition) LCD screens with LED backlight
- 23,8" Full HD LED monitor in portrait mode for promotion content
- Armrest-mounted 15.6" Full HD TouchDeck™ PCAP player interface
- Two embedded round start buttons
- Ambient LED lighting concept with intelligent game-synched colour effects
- Integrated high-performance sound system
- Ergonomic design featuring maximized foot space
- Exclusive V.I.P. "Viper" lounge chair with adjustable backrest and footrest