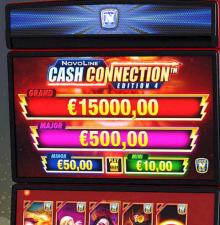

### NOVO LINE™ CASH CONNECTION™ Edition 4 NEW

#### Connect & cash in with new highlights!

Colourful Mexican highlights, ancient kings, queens & pharaohs and a variety of proven player favourites comprise the premium game-mix for the NOVO LINE™ CASH CONNECTION™ Edition 4. Every game title comes with a LOCK 'N' WIN jackpot feature that thrills players with instant prizes, Bonus awards and more and more chances for the big jackpot wins.

| NOVO LINE™ CASH CONNECTION™ Edition 4                         |     | LINES    |
|---------------------------------------------------------------|-----|----------|
| CASH CONNECTION™ – Amazon's Diamonds™                         | NEW | 20 fixed |
| CASH CONNECTION™ – Book of Ra™                                |     | 10 fixed |
| CASH CONNECTION™ – Candelas de los Muertos™ – Señor Muerte    | NEW | 25 fixed |
| CASH CONNECTION™ – Candelas de los Muertos™ – Señorita Suerte | NEW | 25 fixed |
| CASH CONNECTION™ – Charming Lady™                             |     | 10 fixed |
| CASH CONNECTION™ – Charming Lady's BOOM™                      |     | 10 fixed |
| CASH CONNECTION™ – Coin Fishing™                              | NEW | 10 fixed |
| CASH CONNECTION™ – Dolphin's Pearl™                           |     | 10 fixed |
| CASH CONNECTION™ – Emperor's China™                           |     | 50 fixed |
| CASH CONNECTION™ – Empress of the Pyramids™                   |     | 50 fixed |
| CASH CONNECTION™ – Empress' Riches™                           |     | 10 fixed |
| CASH CONNECTION™ – Eye of the Queen™ Magic Coins              |     | 10 fixed |
| CASH CONNECTION™ – Gryphon's Gold™                            |     | 10 fixed |
| CASH CONNECTION™ – Lord of the Ocean™                         |     | 10 fixed |
| CASH CONNECTION™ – Plenty on Twenty™ hot                      | NEW | 20 fixed |
| CASH CONNECTION™ – Roaring Forties™                           |     | 50 fixed |
| CASH CONNECTION™ – Sizzling Hot™                              |     | 5 fixed  |
| CASH CONNECTION™ – The Great Conqueror™                       |     | 50 fixed |
| CASH CONNECTION™ – Ultra Hot™                                 | NEW | 5 fixed  |
| CASH CONNECTION™ – Voodoo Magic™                              |     | ALLPAY®  |