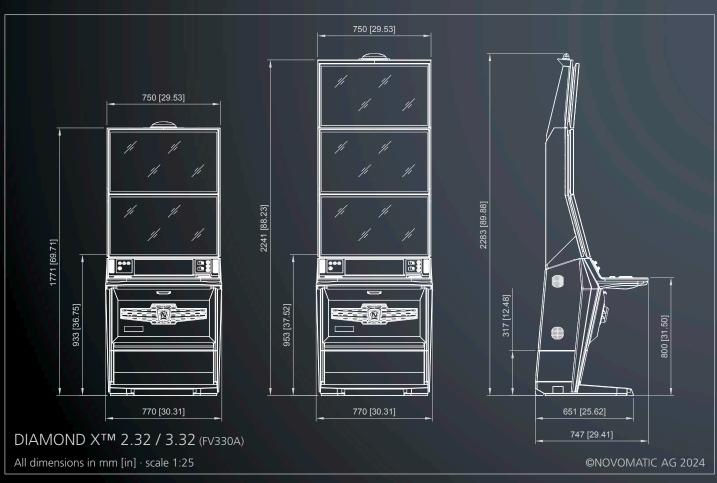

## DIAMOND XTM 2.32 / 3.32 (FV330A)

### Gaming beyond X-pectations

With two 32" Full HD screens and an X-quisite LED silhouette, the DIAMOND X<sup>™</sup> 2.32 is an X-ceptionally elegant multi-screen machine, featuring two game screens plus a sophisticated, integrated topper for enhanced Progressives support and high visibility on the gaming floor.

Dimensions incl. topper (technical drawings p. 139):

Width: 770 mm / 30.31 in Height: 2283 mm / 89.88 in Depth: 747 mm / 29.41 in

- 2x / 3x 32" Full HD LCD screens with LED backlight / bottom screen PCAP touch-equipped
- Ergonomic button player interface
   Optional: Embedded 15.6" TouchDeck™ PCAP player interface
   + 2 XL start buttons
- Integrated topper for enhanced Progressives support
- Stunning diamond-style LED silhouette concept with intelligent game-synched colour effects
- Integrated high-performance sound system
- Ergonomic design featuring XL footwell, optional USB charger
- Modern front door panel incl. grill facelift
- Improved maintenance concept
- Optional: high-comfort chair "Mamba"

DIAMOND XTM

2.32 / 3.32

Diamond X"