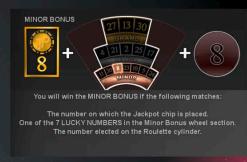

# IMPERA LINK™ Series 2 NEW

The allure of a jackpot is easy to understand, the chance to win a vast amount of money from a single stake is a dream for many players, and these games help make it reality for a lucky few.

IMPERA LINK™ offers 40 titles with their traditional game play and free game features – PLUS a jackpot! Whereas Grand and Major Jackpot are Linked Jackpots, Minor and Mini Bonus are based on stake.

| IMPERA LINK™ Series 2                     |     | FIXED<br>LINES |
|-------------------------------------------|-----|----------------|
| IMPERA LINK™ Amazon's Diamonds™           |     | 30             |
| IMPERA LINK™ Asian Secret™                | NEW | 10             |
| IMPERA LINK™ Asian Treasure™              | NEW | 5              |
| IMPERA LINK™ Blazing Fruits™ pro 20       |     | 20             |
| IMPERA LINK™ Blazing Fruits™ pro 40       |     | 40             |
| IMPERA LINK™ Book of Hera™                |     | 10             |
| IMPERA LINK™ Book of Ra™ <i>deluxe</i>    |     | 10             |
| IMPERA LINK™ Book of Ra™ Magic            |     | 10             |
| IMPERA LINK™ Burning Chance™              |     | 5              |
| IMPERA LINK™ Burning Sky                  |     | 5              |
| IMPERA LINK™ Cash Crown™                  |     | 40             |
| IMPERA LINK™ Dragon Soul™                 | NEW | 5              |
| IMPERA LINK™ Eternal Fruits™              | NEW | 10             |
| IMPERA LINK™ Explorer's Book™             |     | 5              |
| IMPERA LINK™ Explorer's Book™ Magic       | NEW | 5              |
| IMPERA LINK™ Fairy Fortunes™              | NEW | 10             |
| IMPERA LINK™ Fruit Cubes™                 |     | 20             |
| IMPERA LINK™ Gleaming Forties™            | NEW | 40             |
| IMPERA LINK™ Glorious 7's™                |     | 5              |
| IMPERA LINK™ Glorious 7's™ <i>delux</i> e | NEW | 5              |
| IMPERA LINK™ Golden Empire™               |     | 5              |