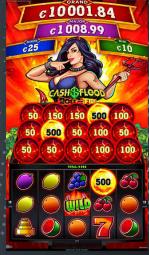

CASH FLOOD

€10001.84 €1009.00

# CASH FLOOD™ Link NEW

This trio of titles promises thrice the excitement with a thrilling base game, an additional cash prize matrix AND the chance for a true CASH FLOOD™ with a Progressive jackpot win!

Magic Cleopatra<sup>™</sup>, Secrets of Wealth<sup>™</sup> and Roll on Fire<sup>™</sup> present a stunning selection of gaming thrills: All three titles feature a dedicated matrix to collect Cash prizes that can be cashed in with special "Collect" symbols that appear randomly on the reels. Once the matrix is full, additional Cash symbols trigger the FILL'N'WIN BONUS feature for the Progressive prizes.