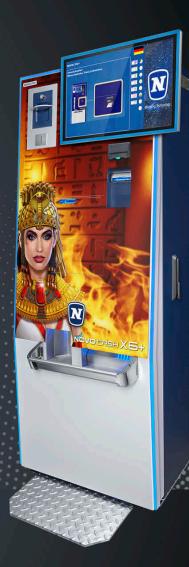

at the machine and remotely, as well as a raft of configurable options to operate the machines in a customised way. In addition, the NOVO Cash devices can be integrated into all casino management systems; many interfaces have already been implemented.

### Feature Overview



#### TITO

Redemption and charging of tickets



#### **BILL BREAKING**



#### **CARDS**

Redemption and charging of accounts



### PAYOUT TO LAST CENT

Payout of credits



#### **BIOMETRIC**

Redemption and charging of accounts via fingerprint



#### **MULTI CURRENCY**



#### BARCODE

Redemption and charging of accounts via barcode



#### **HANDPAY**

Payment of winnings via service



#### **DEBIT CARD 2 TITO**

Buying TITO tickets and charge back on bank account via debit / credit card

# **NOVO CASH**







### NOVO Cash X4\*

#### The compact redemption machine

Perfect functionality in a compact format, this is the NOVO Cash X4. Despite its very compact dimensions the NOVO Cash X4 offers almost all the functions of the larger devices. The 10 inch (or 21 inch optionally) high resolution touch screen guarantees a user-friendly operation. With its banknote dispenser F53 up to five cassettes for a maximum of 2,500 banknotes are possible. A biometric option via fingerprint is also possible.

### NOVO Cash X6+\*

# Perfect redemption machine for automated cash handling in casinos, arcades and sports betting shops

The NOVO Cash X6+ is a true allrounder. With its 15 inch (or 24 inch optionally) touch screen it offers optimal operability. Up to 4 cassettes offer a capacity of as many as 4,000 ban