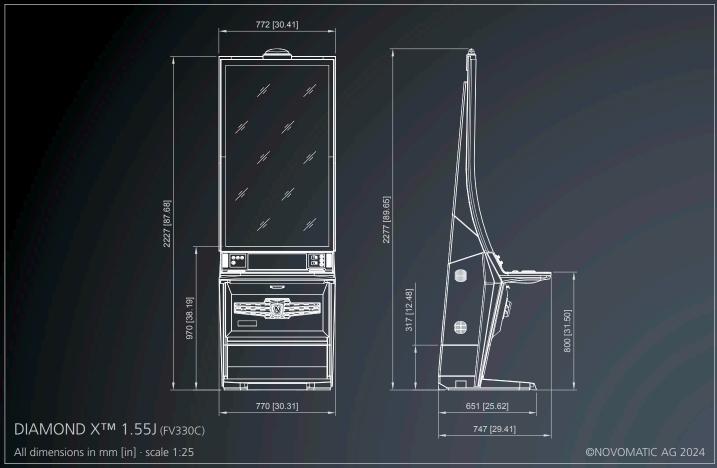

## DIAMOND XTM 1.55J (FV330C)

## Gaming beyond X-pectations

The elegant J-curved 1.55" UHD PCAP touchscreen and the X-quisite LED silhouette make the DIAMOND X™ 1.55J a safe bet for X-citing curve screen game presentation and maximum player appeal. Refined details like the large foot well, two XL start buttons and the indirect LED lighting concept create a sophisticated blend of ergonomics and ambiance.

Dimensions (technical drawings p. 139):

Width: 772 mm / 30.41 in Height: 2277 mm / 89.65 in Depth: 747 mm / 29.41 in

- 1x 55" J-curved UHD LCD screens with LED backlight / PCAP touch-equipped
- Standard: Button deck player interface
   Optional: Embedded 15.6" TouchDeck™ PCAP player interface
   + 2 XL start buttons
- Stunning diamond-style LED silhouette concept with intelligent game-synched colour effects
- Integrated high-performance sound system
- Ergonomic design featuring XL footwell, optional USB charger
- Modern front door panel incl. grill facelift
- Improved maintenance concept
- Optional: high-comfort chair "Mamba"

## DIAMOND XTM 1.55J

Diamond X"