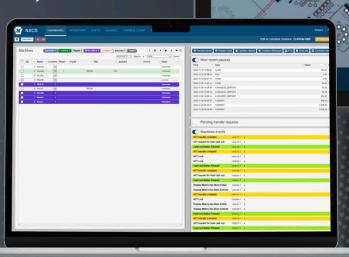

casino management tasks through the basic NOVOVISION™ system functionalities enables the operator to focus on providing the best possible and welcoming customer journey with smooth entry procedures, premium customer service and a personalized gaming experience. NOVOVISION™ monitors gaming activity and transactions in real-time, granting the operator not only full administrative and operational control of his business but also enabling them to immediately identify and respond to any potential security threat.

The NOVOVISION™ system architecture is designed to ensure full compliance with all regulatory requirements, including GDPR, AML, and KYC, through features such as data protection, consent management, transaction monitoring, customer identification, due diligence, and record keeping.



### Slots management

NOVOVISION™ provides powerful capabilities for the user-friendly real-time management of multiple electronic gaming machines (EGMs). The system allows operators to configure and manage EGMs according to the capacities of the SAS protocol. It enables the seamless integration of machines into the gaming floor, real-time monitoring and alerts through SAS RTE polls and allows operators to make data-driven decisions and slot floor adjustments to maximize revenue.

### Reporting

NOVOVISION™ offers customizable reporting that generates various reports on gaming, player activity, marketing, and financial performance. These reports provide valuable insights into casino operations and can help casinos make informed decisions to improve their offerings and increase revenue.