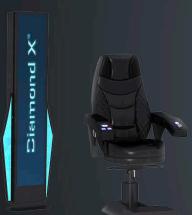

## DIAMOND XTM 1.55J (FV330C)

## Gaming beyond X-pectations

The elegant J-curved 1.55" UHD PCAP touchscreen and the X-quisite LED silhouette make the DIAMOND X™ 1.55J a safe bet for X-citing curve screen game presentation and maximum player appeal. Refined details like the large foot well, two XL start buttons and the indirect LED lighting concept create a sophisticated blend of ergonomics and ambiance.

Dimensions (technical drawings p. 139):

Width: 772 mm / 30.41 in Height: 2277 mm / 89.65 in Depth: 747 mm / 29.41 in

- 1x 55" J-curved UHD LCD screens with LED backlight / PCAP touch-equipped
- Standard: Button deck player interface
   Optional: Embedded 15.6" TouchDeck™ PCAP player interface
   + 2 XL start buttons
- Stunning diamond-style LED silhouette concept with intelligent game-synched colour effects
- Integrated high-performance sound system
- Ergonomic design featuring XL footwell, optional USB charger
- Modern front door panel incl. grill facelift
- Improved maintenance concept
- Optional: high-comfort chair "Mamba"