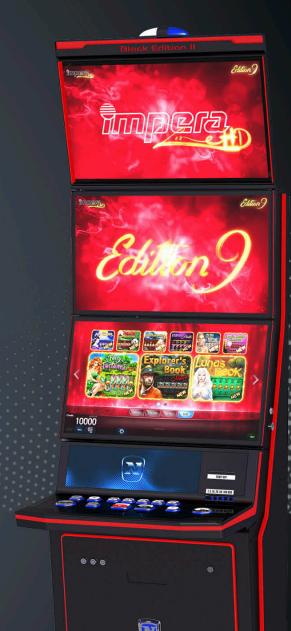

# Impera Line™ HD Edition 9 NEW

All Impera Line™ HD multi-game editions boast exciting gaming thrills and winning varieties of video slot entertainment. General game categories provide easy usability and excellent orientation in the game selection menu, ensuring that every guest quickly finds their preferred games. The game themes comprise NOVOMATIC classics as well as a grand selection of new highlights. The intuitive operator menu of this platform provides a flexible tool for operators to fine-tune their game configuration.

| Impera Line™ HD Edition 9        |     | FIXED<br>LINES |
|----------------------------------|-----|----------------|
| Always Gems™                     |     | 5              |
| Amazon's Diamonds™               |     | 30             |
| American Poker™ II <i>deluxe</i> |     | Poker          |
| Asian Fortunes™                  |     | ALLPAY®        |
| Asian Secret™                    | NEW | 10             |
| Asian Treasure™                  | NEW | 5              |
| Blazing Fruits™ <i>pro</i> 20    |     | 20             |
| Blazing Fruits™ <i>pro</i> 40    |     | 40             |
| Blue Moon™                       |     | 25             |
| Book of Ra™                      |     | 10             |
| Book of Ra™ <i>deluxe</i>        |     | 10             |
| Book of Ra™ Magic                |     | 10             |
| Burning Chance™                  |     | 5              |
| Burning Sky                      |     | 5              |
| Cash Crown™                      |     | 40             |
| Cold Spell™                      |     | 10             |
| Dolphin's Pearl™ <i>deluxe</i>   |     | 10             |
| Dragon Soul™                     | NEW | 5              |
| Eternal Fruits™                  | NEW | 10             |
| Explorer's Book™                 |     | 5              |
| Explorer's Book™ Magic           | NEW | 5              |
| Fairy Fortunes™                  | NEW | 10             |
| Faust™                           |     | 10             |
| Fruit Cubes™                     |     | 20             |
| Fruit Pots™                      |     | 5              |
| Fruits 'n Royals™                |     | 5              |
| Glamour World™                   |     | 7              |
| Gleaming Doubles™                |     | 20             |
| Gleaming Forties™                |     | 40             |

| Impera Line™ HD Edition 9         |     | FIXED<br>LINES |
|-----------------------------------|-----|----------------|
| Globe Roulette™ <i>pro</i>        |     | Roulette       |
| Glorious 7's™                     |     | 5              |
| Glorious 7's™ <i>deluxe</i>       | NEW | 5              |
| Golden Ark™ II                    |     | 10             |
| Golden Empire™                    |     | 5              |
| Golden Fortune™                   |     | 40             |
| Golden Fortune™ <i>deluxe</i>     | NEW | 40             |
| Golden Horus™                     |     | 5              |
| Hold Your Horses™                 |     | 20             |
| Liberty Reels™                    |     | 5              |
| Lilly's World™                    |     | 40             |
| Little Pharaoh™                   |     | 5              |
| Lord of Fire™                     |     | 25             |
| Lord of the Ocean™                |     | 10             |
| Lucky Lady's Charm™ <i>deluxe</i> |     | 10             |
| Lucky Lady's Roulette             | NEW | Roulette       |
| Luna's Book™                      | NEW | 10             |
| Magic 27™                         |     | 27             |
| Magic 81™                         |     | 81             |
| Magic 243™                        |     | ALLPAY®        |
| Magic Hat™                        |     | 5              |
| Magic Window™                     | NEW | 10             |
| Mega Joker™                       |     | 40             |
| Mighty Chance™                    |     | 40             |
| Money Bunny™                      | NEW | 5              |
| Pharaoh's Gold™ II <i>deluxe</i>  |     | 10             |
| Plenty of Fruit™ 20 <i>hot</i>    |     | 20             |
| Power Stars™                      |     | 10             |
| Rays of Aton™                     | NEW | 10             |

| Impera Line™ HD Edition 9   |     | FIXED<br>LINES |
|-----------------------------|-----|----------------|
| Roaring Forties™            |     | 40             |
| Royal Lady™ Wild            | IEW | 40             |
| Secret of the Ankh™         |     | 20             |
| Sizzling 6™                 |     | 5              |
| Sizzling Gems™              |     | 5              |
| Sizzling Hot™ <i>deluxe</i> |     | 5              |
| Sizzling Hot™ 6 extra gold  |     | 5              |
| Sizzling Hot™ Pro 10        |     | 10             |
| Sky Roulette                |     | Roulette       |
| Splendid Fruits™ N          | IEW | 10             |
| Snow Blast™                 |     | ALLPAY®        |
| Triple Pots™                |     | 5              |
| Ultra Gems™                 |     | 5              |
| Upward™                     |     | ALLPAY®        |