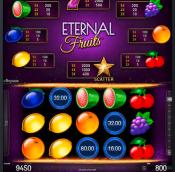

The eternal secret of success - fruits, here as Eternal Fruits™ with additional jackpot thrills.

Player Category: Fun Players, Regular Players Top Prize: 250 times bet per line on single line

### Eternal Fruits™ 1

The eternal secret of success – fruits, here as Eternal Fruits™ with additional jackpot thrills.

Player Category: Fun Players, Regular Players Top Prize: 502 times bet per line on single line