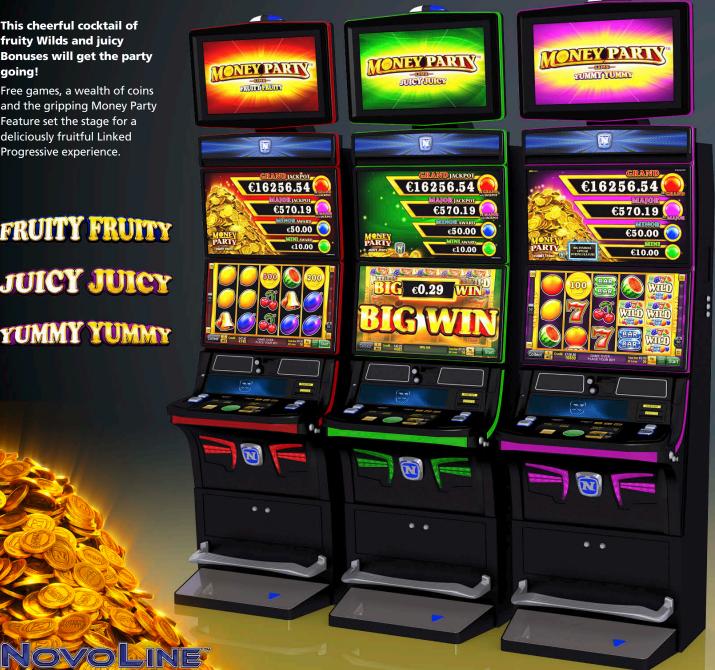

#### MONEY PARTY™ Edition 1

This cheerful cocktail of fruity Wilds and juicy Bonuses will get the party going!

Free games, a wealth of coins and the gripping Money Party Feature set the stage for a deliciously fruitful Linked Progressive experience.

FRUITY FRUITY JUICY JUICY YUMMY YUMMY

#### MONEY PARTY™ – Fruity Fruity

Hit the Link and cash up with this MONEY PARTY™ full of fruit! Expanding Wilds, a Mystery Bonus and the Money Party Feature set the stage for a deliciously fruitful Linked Progressive experience!

#### MONEY PARTY™ – Juicy Juicy

Get the MONEY PARTY™ going and hit the Linked Progressive! Stacked Wilds, Free Games and the Money Party Feature will make your day!

Player Category: Fun Players, Regular Players Top Prize: 200 times bet per line on single line

#### MONEY PARTY™ – Yummy Yummy

Big Yummy Yummy symbols and big coins can mean big cash in this game! You are invited to join this MONEY PARTY™ and celebrate Stacked Wilds, Free Games and Progressive wins!