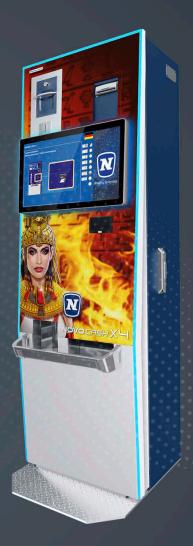

th at the machine and remotely, as well as a raft of configurable options to operate the machines in a customised way. In addition, the NOVO Cash devices can be integrated into all casino management systems; many interfaces have already been implemented.

### Feature Overview



#### TITO

Redemption and charging of tickets



#### **BILL BREAKING**



#### **CARDS**

Redemption and charging of accounts



### PAYOUT TO LAST CENT

Payout of credits



#### **BIOMETRIC**

Redemption and charging of accounts via fingerprint



#### **MULTI CURRENCY**



#### BARCODE

Redemption and charging of accounts via barcode



#### **HANDPAY**

Payment of winnings via service



#### **DEBIT CARD 2 TITO**

Buying TITO tickets and charge back on bank account via debit / credit card

# **NOVO CASH**







### NOVO Cash X4\*

#### The compact redemption machine

Perfect functionality in a compact format, this is the NOVO Cash X4. Despite its very compact dimensions the NOVO Cash X4 offers almost all the functions of the larger devices. The 10 inch (or 21 inch optionally) high resolution touch screen guarantees a user-friendly operation. With its banknote dispenser F53 up to five cassettes for a maximum of 2,500 banknotes are possible. A biometric option via fingerprint is also possible.

### NOVO Cash X6+\*

# Perfect redemption machine for automated cash handling in casinos, arcades and sports betting shops

The NOVO Cash X6+ is a true allrounder. With its 15 inch (or 24 inch optionally) touch screen it offers optimal operability. Up to 4 cassettes offer a capacity of as many as 4,000 b