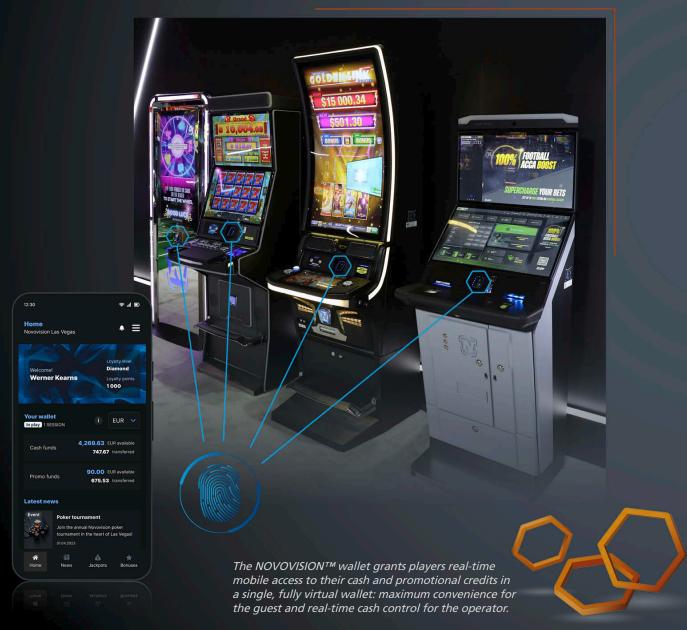

ence.

pay

# NOVOVISION™ The visionary solution

## NOVO VISION™ wallet

Your 360° solution

The NOVOVISION™ wallet substitutes costly TITO tickets and printers by enabling the virtual transfer of credits among gaming machines and betting terminals, payouts at cash desks and cash machines, payments at vending machines, catering, casino hotels and even online.

The NOVOVISION™ wallet is able to interconnect land-based operations with online platforms, hence representing a true 360-degree solution. Multi-site operations linked via a central server allow the transfer of credits among all locations connected. The medium for identification can be a smart card, a biometric feature like fingerprint, a mobile phone with the use of dynamic QR code technology, or a password for online activities.





### NOVO VISION™ smart

### Your all-in-one digital wallet & player engagement platform

NOVOVISION™ smart is a multi-platform app that allows casino quests to connect with the casino like never before. The main goal of the application is to engage players through unique promotions and other app-exclusive functionalities. Through its semi-modular architecture, NOVOVISION™ smart provides a uniquely tailor-made approach to casino app development. Smoothly integrated in the NOVOVISION™ suite, it provides a seamless casino experience – on-site and abroad.

### Stay in contact with your players

Once guests leave the casino, they used to be out of reach, and messaging them via email or SMS oftentimes was not very effective. NOVOVISION™ smart provides the solution in the form of a native mob