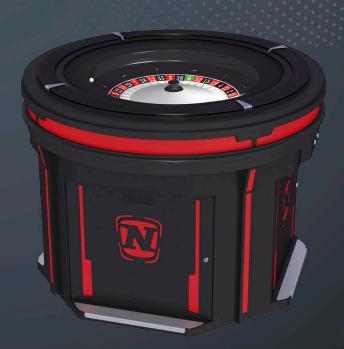

27" PCAP touchscreen monitor as well as automated cash handling for secure, fast and exciting ETG entertainment.

NOVO UNITY™ PRO offers numerous advantages through its innovative server architecture and integration into the comprehensive NOVO LINE™ system.

### Hardware Highlights

### **LOTUS ROULETTE™ Genius 8** (FA862B)

- 8-player LOTUS ROULETTE™ Genius 8 Island installation (HW & SW)
- LightGate LED arch with camera 2x 43" displays
- New graphic design
- Integration into existing NOVO UNITY™ solutions possible
- Extraordinary entertainment: Simultaneous Betting, GOING FOR GOLD™,
   Lucky Lady's Roulette

### **LOTUS SL™ 1.27** (FV862B)

- 27" Full HD LCD screen with LED backlight / PCAP touch-equipped
- Ergonomic design with padded armrest
- Integrated high-performance sound system







### LOTUS ROULETTETM Genius (FA862)

powered by Impera

### The Fast and the Genius

The LOTUS ROULETTE™ Genius is a state-of-the-art electronic Roulette configuration featuring 8 player stations and a fully automated fast-paced Roulette wheel in a stunning LED-illuminated island set-up. Each player station is equipped with a 27" PCAP touchscreen monitor as well as automated cash handling for secure, fast and exciting ETG entertainment.

Dimensions (technical drawings p. 139):

Width: 2721 mm / 107.11 in Height: 2447 mm / 96.34 in Depth: 2721 mm / 107.11 in

- Fully automated, fast-paced electronic Roulette wheel
- 8 individual player stations (FV862 slant top with 27" PCAP touch monitor)
- Optional illuminated Light Gate featuring 2x 43" TFT displays
- Optional camera for live broad