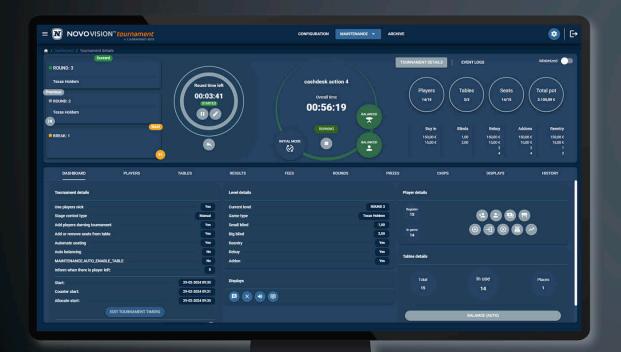

agues, with full administrative control of the events at the tables.

The functionalities include detailed settings for the game types, chips, rounds, buy-ins and prizes as well as table and player management, thus significantly reducing the administrative effort and making the organisation of Poker tournaments basically child's play. The application also enables you to manage the tournament display content as well as messaging and sound notifications for an unlimited number of screens.

NOVOVISION $^{TM}$  tournament supports a variety of card games, e.g., Poker variants, Black Jack, Baccarat/Punto Banco.



The application is fully integrated with the NOVOVISION™ cashdesk for the tournament registration as well as the players' buy-ins & prize wins directly via their NOVOVISION™ wallet.



MAIN MENU:

- **Template management:** Define, duplicate & configure templates for future tournaments.
- **Maintenance mode:** Active management of ongoing tournaments in real time.
- Archive: Full history of all events performed during the tournaments.



# NOVOVISION™ av (AbsoluteVision) Media content management at your fingertips!

With NOVOMATIC *AbsoluteVision™* you can configure and manage digital signage content for your own specific display layout via one real-time control center – at any time in any place.



AbsoluteVision is a sophisticated digital signage system comprised in a flexible one-stop-shop hardware and software solution. The system consists of a web-based control center, the media player and all the assigned displays. Originally developed to provide the perfect bett