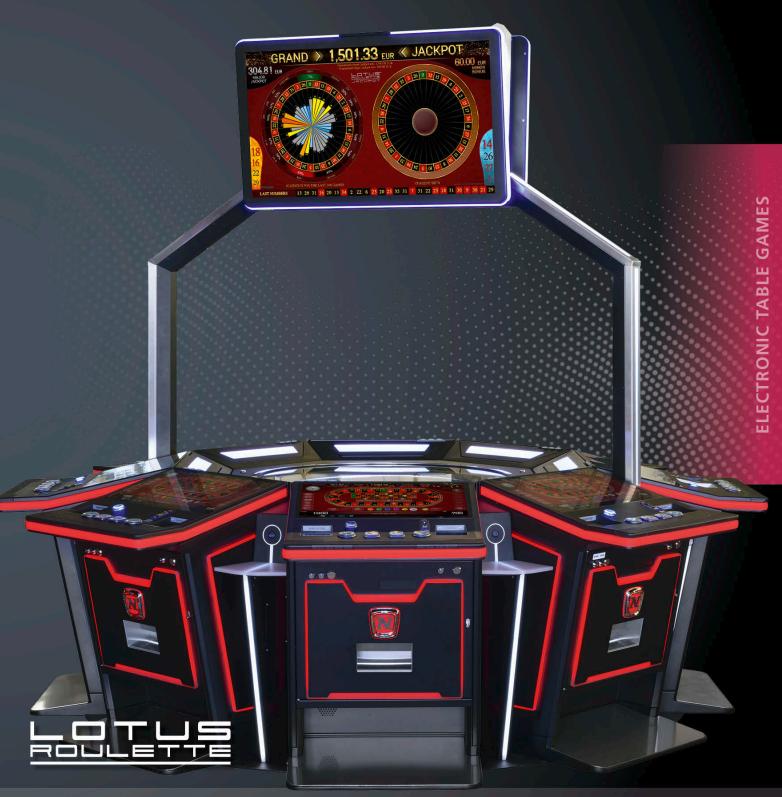

ed electronic Roulette wheel
- 8 individual player stations (FV862 slant top with 27" PCAP touch monitor)
- Optional illuminated Light Gate featuring 2x 43" TFT displays
- Optional camera for live broadcast (Dark Fighter Network Camera)
- Button player panel
- Automated secure cash handling and payout mechanisms
- Stunning intelligent games-dependent LED illumination
- Available with LOTUS ROULETTE™ Jackpot or Impera Line™ HD Edition 9 multi-game offer
- Connection of video slot cabinets to the wheel for additional live game offer
- Fully operator-manageable Roulette bet settings
- Intuitive touch-betting
- Pre-select Roulette bet strategies
- Individual language selection
- High usability and low maintenance





# LOTUS ROULETTE<sup>TM</sup> Genius



**Electronic Table Games (ETGs)** 



### Speed up your experience with the fastest automated Roulette

The LOTUS ROULETTE™ PRO is an automated six player Roulette island in combination with an HD video slots offering – all in one elegant table.

The games are presented to guests in a highly attractive automated 6-player island configuration, consisting of individual player stations and one automatic Roulette wheel embedded in a magnificent veneered table. Each player station is equipped with a 24" Full HD touchscreen monitor that can be individually tilted as well as with automated cash handling.

Dimensions (technical drawings p. 139):

Width: 2585 mm / 101.77 in Height: 2356 mm / 92.76 in Depth: 898 mm / 35.35 in

Optionally available:

The attention-gripping illuminated Light Gate sign arch.

- Fastest automated Roulette