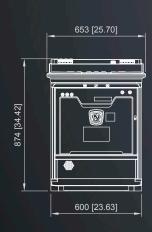

Dimensions (technical drawings p. 139):

Width: 1630 mm / 64.17 in Height: 2261 mm / 89.03 in Depth: 2647 mm / 104.22 in

- 2x 65" UHD (Ultra High Definition) LCD screens with LED backlight
- 23,8" Full HD LED monitor in portrait mode for promotion content
- Armrest-mounted 15.6" Full HD TouchDeck™ PCAP player interface
- Two embedded round start buttons
- Ambient LED lighting concept with intelligent game-synched colour effects
- Integrated high-performance sound system
- Ergonomic design featuring maximized foot space
- Exclusive V.I.P. "Viper" lounge chair with adjustable backrest and footrest