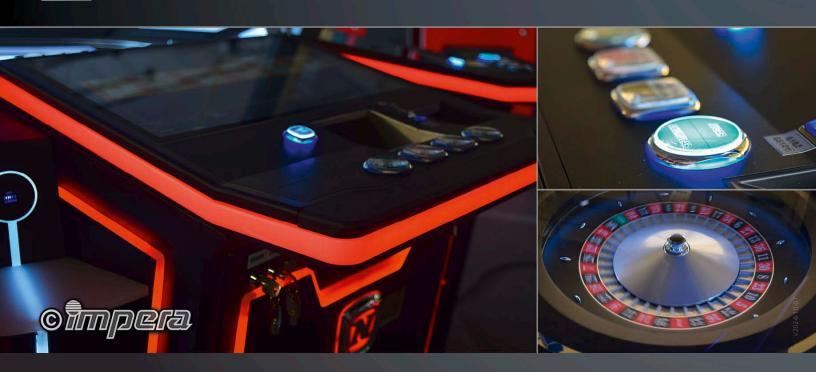

ht: 2447 mm / 96.34 in Depth: 2721 mm / 107.11 in

- Fully automated, fast-paced electronic Roulette wheel
- 8 individual player stations (FV862 slant top with 27" PCAP touch monitor)
- Optional illuminated Light Gate featuring 2x 43" TFT displays
- Optional camera for live broadcast (Dark Fighter Network Camera)
- Button player panel
- Automated secure cash handling and payout mechanisms
- Stunning intelligent games-dependent LED illumination
- Available with LOTUS ROULETTE™ Jackpot or Impera Line™ HD Edition 9 multi-game offer
- Connection of video slot cabinets to the wheel for additional live game offer
- Fully operator-manageable Roulette bet settings
- Intuitive touch-betting
- Pre-select Roulette bet strategies
- Individual language selection
- High usability and low maintenance





# LOTUS ROULETTE<sup>TM</sup> Genius



**Electronic Table Games (ETGs)** 



### Speed up your experience with the fastest automated Roulette

The LOTUS ROULETTE™ PRO is an automated six player Roulette island in combination with an HD video slots offering – all in one elegant table.

The games are presented to guests in a highly attractive automated 6-player island configuration, consisting of individual player stations and one automatic Roulette wheel embedded in a magnificent veneered table. Each player station is equipped with a 24" Full HD touchscreen monitor that can be individually tilted as well as with automated cash handling.

Dimensions (technical drawings p. 139):

Width: 2585 mm / 101.77 in Height: 2356 mm / 92.76 in Depth: 898 mm / 35.35 in

Optionally available:

The atte