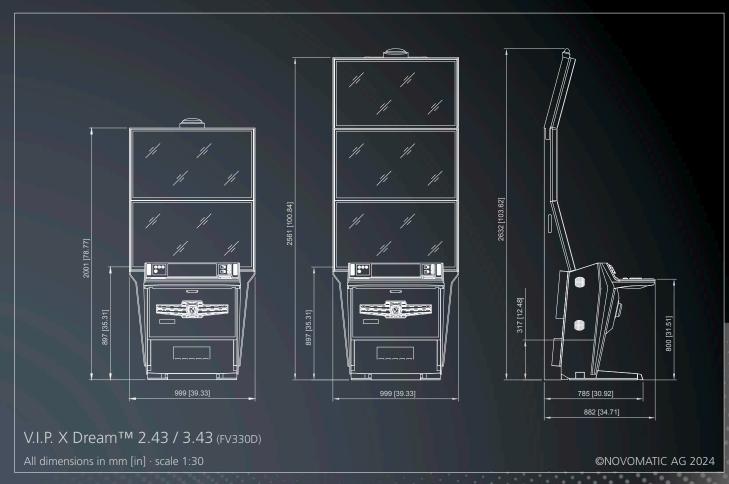

## V.I.P. X Dream<sup>TM</sup> 2.43 / 3.43 (FV330D)

### Gaming above and beyond

Think big! The exciting V.I.P. X Dream<sup>™</sup> delivers the game sensation players dream of. With the towering set-up of two 43" game screens plus the optional topper and the super-comfy chair, there are no limits to the Very Important Player X-perience.

Dimensions (technical drawings p. 139):

Width: 999 mm / 39.33 in Height: 2632 mm / 103.62 in Depth: 882 mm / 34.71 in

- 2x / 3x 43" Full HD LCD screens with LED backlight
- Embedded 15.6" TouchDeck™ PCAP player interface + 2 XL start buttons
- Integrated 43" topper (2.43 version available without topper)
- Ambient LED lighting concept with intelligent game-synched colour effects
- Integrated high-performance sound system
- Ergonomic design featuring XL footwell
- High-comfort V.I.P. chair "Mamba"

V.I.P. X DREAM