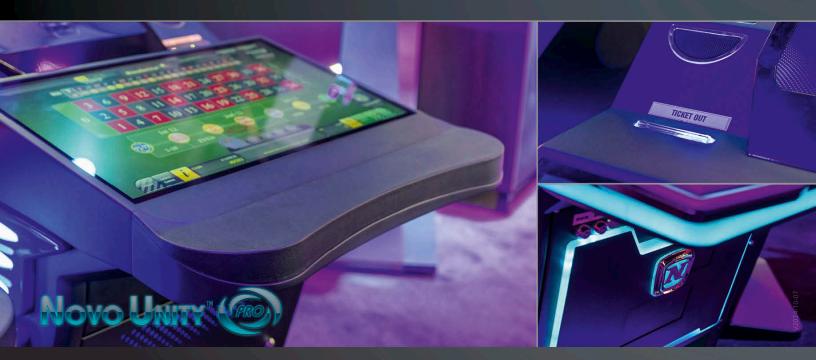

stake placed on that number multiplied by the LUCKY LADY BONUS MULTIPLIER drawn for that number, so a lucky player could win up to 240 times their stake!

Lucky Lady's Roulette is available for all Roulette variants of the NOVOMATIC ETG offer based on NOVO UNITY™ PRO: Novo Multi-Roulette™, Novo TouchBet® Roulette and Novo Flying Roulette™ in 0/00 versions.





# **Lucky Lady's Roulette**



Roulette Side-Bet





# **NOVOMATIC ETG Slant Tops**

## EXECUTIVE SLTM 1.27 (FV C28A) NEW

- 27" Full HD LED touchscreen monitor
- Integrated high performance sound system
- Ergonomic design
- Ideal match for the NOVOMATIC range of electronic live games based on Novo Unity™ PRO

Dimensions (technical drawings p. 139):

Width: 668 mm / 26.28 in Height: 996 mm / 39.22 in Depth: 854 mm / 33.62 in







# **ETG Slant Tops**



LOTUS SL™ 1.27 (FV862B) NEW

### **Premium ETG slant top design**

Maximum player comfort and ergonomics and the game presentation in premium-style combine perfectly in this elegant ETG slant top. The LOTUS SL™ 1.27 is a prime choice for a modern ETG offering.

- 27" Full HD LCD screen with LED backlight / PCAP touch-equipped
- Ergonomic button player interface
- LED lighting concept
- Integrated high-performance sound system
- Comfortable slant top design with padded armrest

Dimensions (technical drawings p. 139):

Width: 653 mm / 25.70 in Height: 874 mm / 34.42 in Depth: 716 mm / 28.31 in





## LOTUS Roulette<sup>TM</sup> Genius 8 (FA862B) NEW

powered by NOVO UNITY™ PRO

The Fast and the Genius



# LOTUS ROULETTETM Genius 8

N

NOVOMATIC's unique combinatio