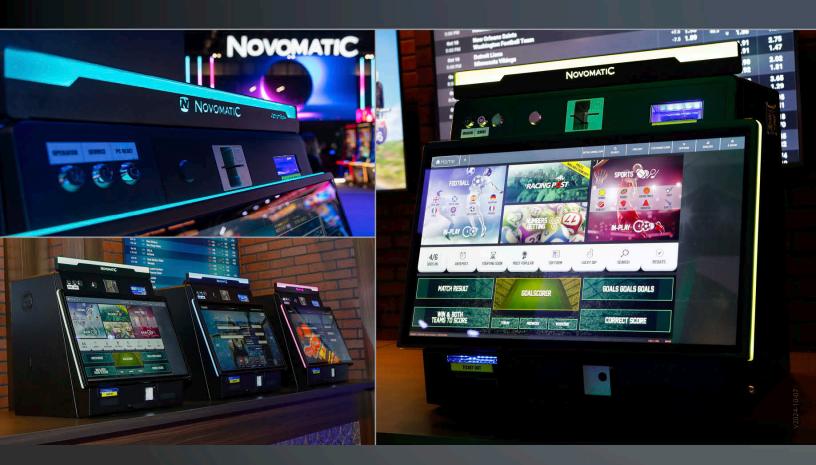

uturelogic Gen2/5 TITO style (roll printer and TITO style printers can be used parallel)
- UPS CyberPower (optional)
- 2D Barcode scanner (scanning of QR or similar codes from mobile phone displays possible)
- Universal Card Reader for use with magnetic cards, chip cards and RFID reader (card insert, no external RFID antenna)
- Flexible use of sports betting software (Windows and Linux as operating systems possible)

#### **NOVOMATIC** middleware:

- Door monitoring
- Key switches
- Bill acceptor / validator: JCM UBA Pro, JCM iVizion, MEI SCN066 (large size stacker boxes possible)
- Full R&D support for integration of middleware protocol into the sports betting software

Dimensions (technical drawings p. 139):

Width: 646 mm / 25.42 in Height: 652 mm / 25.68 in Depth: 469 mm / 18.47 in





# SPORTS BETTING KIOSKS

# NOVOMATIC ActionBook<sup>TM</sup> Compact 1.27





Action Book TM



### **Better Betting Business**

NOVOMATIC SPORTS BETTING SOLUTIONS (NSBS) offers complete one-stop-shop Omni-channel solutions for discerning licensed operators worldwide, comprising the management of an unlimited number of self-service terminals and tills in the land-based market, as well as secure online and mobile sports betting via responsive web design and platform-independent apps.

Sports betting operators benefit from a highly customizable and scalable solution that delivers a powerful tool for a bespoke multi-language and multi-currency sports betting offer with a comprehensive reporting system and excellent usability. From market research and monitoring to the selection and configu